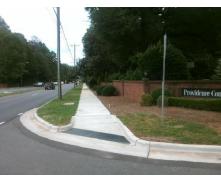

## Access Compliance Report Public Rights-of-Way (Curb Ramps)

Intersection ID: 20325 Main Street: CREOLA\_RD Cross Street: PROVIDENCE\_RD Location: SW

ADA ID: 655D84B18C96 Ramp Type: Perpendicular Diagonal Initial Pass/Fail: Fail Overall Compliance: No Severity Score: 12.5

## Field Measurements/Component Compliance

Street 1 Name
Stop Condition-Street 2
Street 2 Name
Stop Condition-Street 1

PROVIDENCE RD None CREOLA RD StopSign Total Cost: \$ 3200.00

| Field Measurements/Component Compliance |                       |       |      |                             |       |
|-----------------------------------------|-----------------------|-------|------|-----------------------------|-------|
| Compliance Description                  |                       | Data  | Comp | oliance Description         | Data  |
| N/A                                     | Ramp Length (in)      | 74.0  | No   | Ramp Slope (%)              | 9.6   |
| Yes                                     | Ramp Width (in)       | 94.0  | Yes  | Ramp XSlope (%)             | 1.1   |
| N/A                                     | Flare Type LT         | N/A   | N/A  | Flare Type RT               | N/A   |
| N/A                                     | Flare Slope LT (%)    | N/A   | N/A  | Flare Slope RT (%)          | N/A   |
| N/A                                     | Flare Traversable LT? | N/A   | N/A  | Flare Traversable RT?       | N/A   |
| N/A                                     | Landing Length (in)   | N/A   | N/A  | DWS Provided?               | N/A   |
| N/A                                     | Landing Width (in)    | N/A   | N/A  | DWS Contrast?               | N/A   |
| N/A                                     | Landing Slope (%)     | N/A   | N/A  | DWS Length (in)             | N/A   |
| N/A                                     | Landing X Slope (%)   | N/A   | N/A  | DWS Full Width?             | N/A   |
| N/A                                     | Landing Curb? (Y/N)   | N/A   | N/A  | DWS Offset (in)             | N/A   |
| N/A                                     | Shared Landing?       | N/A   |      |                             |       |
| N/A                                     | Gutter Ponding?       | N/A   | N/A  | Gutter Slope (%)            | N/A   |
| N/A                                     | Gutter Lip Ht (in)    | N/A   | N/A  | Gutter X Slope (%)          | N/A   |
| N/A                                     | Painted X Walk1?      | No    | N/A  | Painted X Walk2?            | No    |
|                                         | X Walk 1 Direction    | To NE |      | X Walk 2 Direction          | To NW |
| N/A                                     | X Walk 1 Width (in)   | N/A   | N/A  | X Walk 2 Width (in)         | N/A   |
|                                         | X Walk 1 Slope (%)    | 0.8   |      | X Walk 2 Slope (%)          | 4.4   |
|                                         | X Walk 1 X Slope (%)  | 2.6   |      | X Walk 2 X Slope (%)        | 1.0   |
| N/A                                     | Ramp inside XWalk1?   | N/A   | N/A  | Ramp inside XWalk2?         | N/A   |
|                                         | Road Slope (%)        | 3.3   | N/A  | Clear Space?                | N/A   |
|                                         | Road X Slope (%)      | 2.0   | N/A  | Clear Space to XWalk (in)   | N/A   |
| N/A                                     | Any Obstructions?     | N/A   | N/A  | Storm Grate/Utility Hazard? | N/A   |
|                                         | Obstruction Type      |       |      | Storm Grate/Utility Type    |       |
|                                         |                       | N/A   |      |                             | N/A   |
|                                         |                       |       | Yes  | Surface Condition? (G/P)    | Good  |
| 100000                                  |                       |       |      |                             |       |