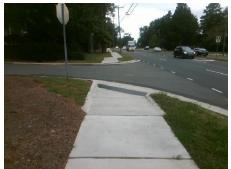

## Access Compliance Report Public Rights-of-Way (Curb Ramps)

Intersection ID: 20325 Main Street: CREOLA\_RD Cross Street: PROVIDENCE\_RD Location: SW

ADA ID: 655D84B18C96 Ramp Type: Perpendicular Diagonal Initial Pass/Fail: Fail Overall Compliance: No Severity Score: 12.5

## Field Measurements/Component Compliance

Street 1 Name
Stop Condition-Street 2
Street 2 Name
Stop Condition-Street 1

PROVIDENCE RD None CREOLA RD StopSign Total Cost: \$ 3200.00

| Field Measurements/Component Compliance |                       |       |      |                             |       |
|-----------------------------------------|-----------------------|-------|------|-----------------------------|-------|
| Compliance Description                  |                       | Data  | Comp | oliance Description         | Data  |
| N/A                                     | Ramp Length (in)      | 74.0  | No   | Ramp Slope (%)              | 9.6   |
| Yes                                     | Ramp Width (in)       | 94.0  | Yes  | Ramp XSlope (%)             | 1.1   |
| N/A                                     | Flare Type LT         | N/A   | N/A  | Flare Type RT               | N/A   |
| N/A                                     | Flare Slope LT (%)    | N/A   | N/A  | Flare Slope RT (%)          | N/A   |
| N/A                                     | Flare Traversable LT? | N/A   | N/A  | Flare Traversable RT?       | N/A   |
| N/A                                     | Landing Length (in)   | N/A   | N/A  | DWS Provided?               | N/A   |
| N/A                                     | Landing Width (in)    | N/A   | N/A  | DWS Contrast?               | N/A   |
| N/A                                     | Landing Slope (%)     | N/A   | N/A  | DWS Length (in)             | N/A   |
| N/A                                     | Landing X Slope (%)   | N/A   | N/A  | DWS Full Width?             | N/A   |
| N/A                                     | Landing Curb? (Y/N)   | N/A   | N/A  | DWS Offset (in)             | N/A   |
| N/A                                     | Shared Landing?       | N/A   |      |                             |       |
| N/A                                     | Gutter Ponding?       | N/A   | N/A  | Gutter Slope (%)            | N/A   |
| N/A                                     | Gutter Lip Ht (in)    | N/A   | N/A  | Gutter X Slope (%)          | N/A   |
| N/A                                     | Painted X Walk1?      | No    | N/A  | Painted X Walk2?            | No    |
|                                         | X Walk 1 Direction    | To NE |      | X Walk 2 Direction          | To NW |
| N/A                                     | X Walk 1 Width (in)   | N/A   | N/A  | X Walk 2 Width (in)         | N/A   |
|                                         | X Walk 1 Slope (%)    | 0.8   |      | X Walk 2 Slope (%)          | 4.4   |
|                                         | X Walk 1 X Slope (%)  | 2.6   |      | X Walk 2 X Slope (%)        | 1.0   |
| N/A                                     | Ramp inside XWalk1?   | N/A   | N/A  | Ramp inside XWalk2?         | N/A   |
|                                         | Road Slope (%)        | 3.3   | N/A  | Clear Space?                | N/A   |
|                                         | Road X Slope (%)      | 2.0   | N/A  | Clear Space to XWalk (in)   | N/A   |
| N/A                                     | Any Obstructions?     | N/A   | N/A  | Storm Grate/Utility Hazard? | N/A   |
|                                         | Obstruction Type      |       |      | Storm Grate/Utility Type    |       |
|                                         |                       | N/A   |      |                             | N/A   |
|                                         |                       |       | Yes  | Surface Condition? (G/P)    | Good  |
| 100000                                  |                       |       |      |                             |       |