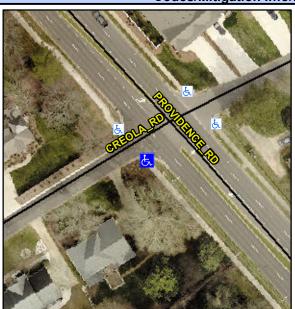

## Access Compliance Report Public Rights-of-Way (Curb Ramps)

Intersection ID: 20325 Main Street: CREOLA\_RD Cross Street: PROVIDENCE\_RD Location: SW

ADA ID: 655D84B18C96 Ramp Type: Perpendicular Diagonal Initial Pass/Fail: Fail Overall Compliance: No Severity Score: 12.5

## Field Measurements/Component Compliance

Street 1 Name
Stop Condition-Street 2
Street 2 Name
Stop Condition-Street 1

PROVIDENCE RD None CREOLA RD StopSign Total Cost: \$ 3200.00

| Field Measurements/Component Compliance |                       |       |      |                             |       |
|-----------------------------------------|-----------------------|-------|------|-----------------------------|-------|
| Compliance Description                  |                       | Data  | Comp | oliance Description         | Data  |
| N/A                                     | Ramp Length (in)      | 74.0  | No   | Ramp Slope (%)              | 9.6   |
| Yes                                     | Ramp Width (in)       | 94.0  | Yes  | Ramp XSlope (%)             | 1.1   |
| N/A                                     | Flare Type LT         | N/A   | N/A  | Flare Type RT               | N/A   |
| N/A                                     | Flare Slope LT (%)    | N/A   | N/A  | Flare Slope RT (%)          | N/A   |
| N/A                                     | Flare Traversable LT? | N/A   | N/A  | Flare Traversable RT?       | N/A   |
| N/A                                     | Landing Length (in)   | N/A   | N/A  | DWS Provided?               | N/A   |
| N/A                                     | Landing Width (in)    | N/A   | N/A  | DWS Contrast?               | N/A   |
| N/A                                     | Landing Slope (%)     | N/A   | N/A  | DWS Length (in)             | N/A   |
| N/A                                     | Landing X Slope (%)   | N/A   | N/A  | DWS Full Width?             | N/A   |
| N/A                                     | Landing Curb? (Y/N)   | N/A   | N/A  | DWS Offset (in)             | N/A   |
| N/A                                     | Shared Landing?       | N/A   |      |                             |       |
| N/A                                     | Gutter Ponding?       | N/A   | N/A  | Gutter Slope (%)            | N/A   |
| N/A                                     | Gutter Lip Ht (in)    | N/A   | N/A  | Gutter X Slope (%)          | N/A   |
| N/A                                     | Painted X Walk1?      | No    | N/A  | Painted X Walk2?            | No    |
|                                         | X Walk 1 Direction    | To NE |      | X Walk 2 Direction          | To NW |
| N/A                                     | X Walk 1 Width (in)   | N/A   | N/A  | X Walk 2 Width (in)         | N/A   |
|                                         | X Walk 1 Slope (%)    | 0.8   |      | X Walk 2 Slope (%)          | 4.4   |
|                                         | X Walk 1 X Slope (%)  | 2.6   |      | X Walk 2 X Slope (%)        | 1.0   |
| N/A                                     | Ramp inside XWalk1?   | N/A   | N/A  | Ramp inside XWalk2?         | N/A   |
|                                         | Road Slope (%)        | 3.3   | N/A  | Clear Space?                | N/A   |
|                                         | Road X Slope (%)      | 2.0   | N/A  | Clear Space to XWalk (in)   | N/A   |
| N/A                                     | Any Obstructions?     | N/A   | N/A  | Storm Grate/Utility Hazard? | N/A   |
|                                         | Obstruction Type      |       |      | Storm Grate/Utility Type    |       |
|                                         |                       | N/A   |      |                             | N/A   |
|                                         |                       |       | Yes  | Surface Condition? (G/P)    | Good  |
| 100000                                  |                       |       |      |                             |       |