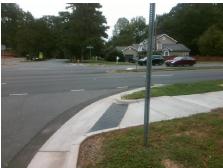

## Access Compliance Report Public Rights-of-Way (Curb Ramps)

Intersection ID: 20325 Main Street: CREOLA\_RD Cross Street: PROVIDENCE\_RD Location: SW

ADA ID: 655D84B18C96 Ramp Type: Perpendicular Diagonal Initial Pass/Fail: Fail Overall Compliance: No Severity Score: 12.5

## Field Measurements/Component Compliance

Street 1 Name
Stop Condition-Street 2
Street 2 Name
Stop Condition-Street 1

PROVIDENCE RD None CREOLA RD StopSign Total Cost: \$ 3200.00

| Field Measurements/Component Compliance |                       |       |      |                             |       |
|-----------------------------------------|-----------------------|-------|------|-----------------------------|-------|
| Compliance Description                  |                       | Data  | Comp | oliance Description         | Data  |
| N/A                                     | Ramp Length (in)      | 74.0  | No   | Ramp Slope (%)              | 9.6   |
| Yes                                     | Ramp Width (in)       | 94.0  | Yes  | Ramp XSlope (%)             | 1.1   |
| N/A                                     | Flare Type LT         | N/A   | N/A  | Flare Type RT               | N/A   |
| N/A                                     | Flare Slope LT (%)    | N/A   | N/A  | Flare Slope RT (%)          | N/A   |
| N/A                                     | Flare Traversable LT? | N/A   | N/A  | Flare Traversable RT?       | N/A   |
| N/A                                     | Landing Length (in)   | N/A   | N/A  | DWS Provided?               | N/A   |
| N/A                                     | Landing Width (in)    | N/A   | N/A  | DWS Contrast?               | N/A   |
| N/A                                     | Landing Slope (%)     | N/A   | N/A  | DWS Length (in)             | N/A   |
| N/A                                     | Landing X Slope (%)   | N/A   | N/A  | DWS Full Width?             | N/A   |
| N/A                                     | Landing Curb? (Y/N)   | N/A   | N/A  | DWS Offset (in)             | N/A   |
| N/A                                     | Shared Landing?       | N/A   |      |                             |       |
| N/A                                     | Gutter Ponding?       | N/A   | N/A  | Gutter Slope (%)            | N/A   |
| N/A                                     | Gutter Lip Ht (in)    | N/A   | N/A  | Gutter X Slope (%)          | N/A   |
| N/A                                     | Painted X Walk1?      | No    | N/A  | Painted X Walk2?            | No    |
|                                         | X Walk 1 Direction    | To NE |      | X Walk 2 Direction          | To NW |
| N/A                                     | X Walk 1 Width (in)   | N/A   | N/A  | X Walk 2 Width (in)         | N/A   |
|                                         | X Walk 1 Slope (%)    | 0.8   |      | X Walk 2 Slope (%)          | 4.4   |
|                                         | X Walk 1 X Slope (%)  | 2.6   |      | X Walk 2 X Slope (%)        | 1.0   |
| N/A                                     | Ramp inside XWalk1?   | N/A   | N/A  | Ramp inside XWalk2?         | N/A   |
|                                         | Road Slope (%)        | 3.3   | N/A  | Clear Space?                | N/A   |
|                                         | Road X Slope (%)      | 2.0   | N/A  | Clear Space to XWalk (in)   | N/A   |
| N/A                                     | Any Obstructions?     | N/A   | N/A  | Storm Grate/Utility Hazard? | N/A   |
|                                         | Obstruction Type      |       |      | Storm Grate/Utility Type    |       |
|                                         |                       | N/A   |      |                             | N/A   |
|                                         |                       |       | Yes  | Surface Condition? (G/P)    | Good  |
| 100000                                  |                       |       |      |                             |       |