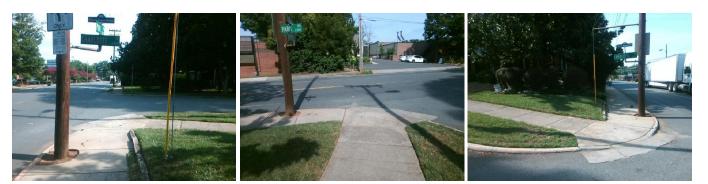

## Access Compliance Report Public Rights-of-Way (Curb Ramps)

| Intersection ID: 15422                  | Main Street: CHARLOTTE_DR         |                                             |                | Cross   | Street:                                      | PARK_RD              | Location:       | SE                    |                             |       |
|-----------------------------------------|-----------------------------------|---------------------------------------------|----------------|---------|----------------------------------------------|----------------------|-----------------|-----------------------|-----------------------------|-------|
| ADA ID: 65604A71D30A                    | Ramp Type: Perpendicular Diagonal |                                             |                | Initial | itial Pass/Fail: Fail Overall Compliance: No |                      |                 |                       | o Severity Score:           | 13.75 |
| Codes/Mitigation Info/Possible Solution |                                   |                                             |                |         | Field Measurements/Component Compliance      |                      |                 |                       |                             |       |
|                                         |                                   | Possible Solutions:                         |                |         | Compliance Description                       |                      | Data Compliance |                       | liance Description          | Data  |
|                                         | TE DR                             | Remove & Replace Curb R                     | ce Curb Ramp V |         | N/A                                          | Ramp Length (in)     | 60.0            | No                    | Ramp Slope (%)              | 8.8   |
|                                         |                                   | Two New Directional Ramp                    | •              |         | Yes                                          | Ramp Width (in)      | 56.0            | No                    | Ramp XSlope (%)             | 3.1   |
|                                         |                                   | Equivalent.                                 |                |         | N/A                                          | Flare Type LT        | N/A             | N/A                   | Flare Type RT               | N/A   |
|                                         |                                   |                                             |                |         | N/A                                          | Flare Slope LT (%)   | N/A             | N/A                   | Flare Slope RT (%)          | N/A   |
| 6                                       |                                   |                                             |                | N/A     | Flare Traversable LT?                        | N/A                  | N/A             | Flare Traversable RT? | N/A                         |       |
| E.                                      |                                   |                                             |                | N/A     | Landing Length (in)                          | N/A                  | N/A             | DWS Provided?         | N/A                         |       |
| CHARLOTTE                               |                                   | Surveyor Notes:                             |                |         | N/A                                          | Landing Width (in)   | N/A             | N/A                   | DWS Contrast?               | N/A   |
|                                         |                                   | N/A                                         |                |         | N/A                                          | Landing Slope (%)    | N/A             | N/A                   | DWS Length (in)             | N/A   |
|                                         | E week                            |                                             |                |         | N/A                                          | Landing X Slope (%)  | N/A             | N/A                   | DWS Full Width?             | N/A   |
| A Regult                                |                                   |                                             |                |         | N/A                                          | Landing Curb? (Y/N)  | N/A             | N/A                   | DWS Offset (in)             | N/A   |
|                                         |                                   |                                             |                |         | N/A                                          | Shared Landing?      | N/A             |                       |                             |       |
|                                         | IR.                               | PROW/ADA:                                   |                |         | N/A                                          | Gutter Ponding?      | N/A             | N/A                   | Gutter Slope (%)            | N/A   |
|                                         |                                   | Not Found, R304.2.2, R304                   | .5.3           |         | N/A                                          | Gutter Lip Ht (in)   | N/A             | N/A                   | Gutter X Slope (%)          | N/A   |
|                                         |                                   | ·····, ·····, ·····, ······, ······, ······ |                |         | N/A                                          | Painted X Walk1?     | No              | N/A                   | Painted X Walk2?            | No    |
| 5. C                                    |                                   |                                             |                |         |                                              | X Walk 1 Direction   | To N            |                       | X Walk 2 Direction          | To NW |
|                                         |                                   |                                             |                |         | N/A                                          | X Walk 1 Width (in)  | N/A             | N/A                   | X Walk 2 Width (in)         | N/A   |
| Street 1 Name CHA                       | RLOTTE DR                         | -                                           |                |         |                                              | X Walk 1 Slope (%)   | 4.2             |                       | X Walk 2 Slope (%)          | 3.3   |
| Stop Condition-Street 2                 | StopSign                          |                                             |                |         |                                              | X Walk 1 X Slope (%) | 2.6             |                       | X Walk 2 X Slope (%)        | 3.7   |
| Street 2 Name                           | PARK RD                           |                                             |                |         | N/A                                          | Ramp inside XWalk1?  | N/A             | N/A                   | Ramp inside XWalk2?         | N/A   |
| Stop Condition-Street 1                 | None                              |                                             |                |         |                                              | Road Slope (%)       | 3.7             | N/A                   | Clear Space?                | N/A   |
|                                         |                                   |                                             |                |         |                                              | Road X Slope (%)     | 3.6             | N/A                   | Clear Space to XWalk (in)   | N/A   |
|                                         |                                   |                                             |                |         | N/A                                          | Any Obstructions?    | N/A             | N/A                   | Storm Grate/Utility Hazard? | N/A   |
|                                         |                                   | Total Cost:                                 | \$             | 3200.00 |                                              | Obstruction Type     |                 |                       | Storm Grate/Utility Type    |       |
|                                         |                                   |                                             |                |         |                                              |                      | N/A             |                       |                             | N/A   |