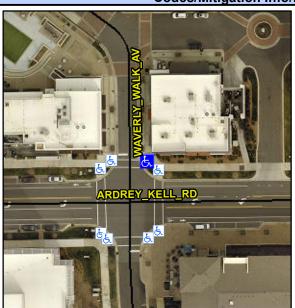

Surface Condition? (G/P)

Curb Slope (%)

Yes

Intersection ID: N/AMain Street:ARDREY\_KELL\_RDCross Street:WAVERLY\_WALK\_AVLocation:NEADA ID: 6569770AB965Ramp Type:Directional1Initial Pass/Fail:FailOverall Compliance:NoSeverity Score:13.75

## Field Measurements/Component Compliance

| Street 1 Name           | WAVERLY WALK AV |
|-------------------------|-----------------|
| Stop Condition-Street 1 | StopSign        |
| Street 2 Name           | N/A             |
| Stop Condition-Street 2 | N/A             |