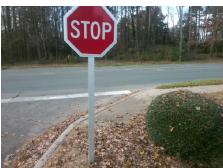

**Codes/Mitigation Info/Possible Solution** 

**SARDIS RD** Street 1 Name Stop Condition-Street 2 None Street 2 Name **ENTRANCE** Stop Condition-Street 1 StopSign

Possible Solutions: Remove & Replace Curb Ramp With Two New Directional Ramps or Equivalent. Surveyor Notes: N/A PROW/ADA: Not Found, R304.2.2, R304.5.3