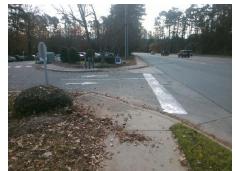

## **Access Compliance Report Public Rights-of-Way** (Curb Ramps)

Intersection ID: 10037315 Main Street: SARDIS RD **Cross Street: N/A** Location: NE Ramp Type: Perpendicular Diagonal Initial Pass/Fail: Fail **Overall Compliance: No Severity Score:** 25 ADA ID: 6570A4E4647E

**Codes/Mitigation Info/Possible Solution** 

**SARDIS RD** Street 1 Name Stop Condition-Street 2 None Street 2 Name **ENTRANCE** Stop Condition-Street 1 StopSign

Possible Solutions: Remove & Replace Curb Ramp With Two New Directional Ramps or Equivalent. Surveyor Notes: N/A PROW/ADA: Not Found, R304.2.2, R304.5.3

Total Cost: 3200.00

| Field Measurements/Component Compliance |                       |      |                        |                             |      |
|-----------------------------------------|-----------------------|------|------------------------|-----------------------------|------|
| Compliance Description                  |                       | Data | Compliance Description |                             | Data |
| N/A                                     | Ramp Length (in)      | 58.0 | No                     | Ramp Slope (%)              | 9.2  |
| Yes                                     | Ramp Width (in)       | 53.0 | No                     | Ramp XSlope (%)             | 5.8  |
| N/A                                     | Flare Type LT         | N/A  | N/A                    | Flare Type RT               | N/A  |
| N/A                                     | Flare Slope LT (%)    | N/A  | N/A                    | Flare Slope RT (%)          | N/A  |
| N/A                                     | Flare Traversable LT? | N/A  | N/A                    | Flare Traversable RT?       | N/A  |
| N/A                                     | Landing Length (in)   | N/A  | N/A                    | DWS Provided?               | N/A  |
| N/A                                     | Landing Width (in)    | N/A  | N/A                    | DWS Contrast?               | N/A  |
| N/A                                     | Landing Slope (%)     | N/A  | N/A                    | DWS Length (in)             | N/A  |
| N/A                                     | Landing X Slope (%)   | N/A  | N/A                    | DWS Full Width?             | N/A  |
| N/A                                     | Landing Curb? (Y/N)   | N/A  | N/A                    | DWS Offset (in)             | N/A  |
| N/A                                     | Shared Landing?       | N/A  |                        |                             |      |
| N/A                                     | Gutter Ponding?       | N/A  | N/A                    | Gutter Slope (%)            | N/A  |
| N/A                                     | Gutter Lip Ht (in)    | N/A  | N/A                    | Gutter X Slope (%)          | N/A  |
| N/A                                     | Painted X Walk1?      | No   | N/A                    | Painted X Walk2?            | No   |
|                                         | X Walk 1 Direction    | To W |                        | X Walk 2 Direction          | To S |
| N/A                                     | X Walk 1 Width (in)   | N/A  | N/A                    | X Walk 2 Width (in)         | N/A  |
|                                         | X Walk 1 Slope (%)    | 0.1  |                        | X Walk 2 Slope (%)          | 3.5  |
|                                         | X Walk 1 X Slope (%)  | 4.7  |                        | X Walk 2 X Slope (%)        | 0.5  |
| N/A                                     | Ramp inside XWalk1?   | N/A  | N/A                    | Ramp inside XWalk2?         | N/A  |
|                                         | Road Slope (%)        | 3.2  | N/A                    | Clear Space?                | N/A  |
|                                         | Road X Slope (%)      | 3.0  | N/A                    | Clear Space to XWalk (in)   | N/A  |
| N/A                                     | Any Obstructions?     | N/A  | N/A                    | Storm Grate/Utility Hazard? | N/A  |
|                                         | Obstruction Type      |      |                        | Storm Grate/Utility Type    |      |
|                                         |                       | N/A  |                        |                             | N/A  |
|                                         |                       |      | Yes                    | Surface Condition? (G/P)    | Good |
|                                         |                       |      |                        |                             |      |