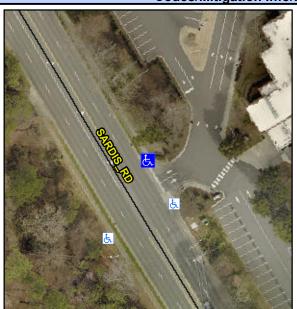

## **Access Compliance Report Public Rights-of-Way** (Curb Ramps)

Intersection ID: 10037315 Main Street: SARDIS RD **Cross Street: N/A** Location: NE Ramp Type: Perpendicular Diagonal Initial Pass/Fail: Fail **Overall Compliance: No Severity Score:** 25 ADA ID: 6570A4E4647E

**Codes/Mitigation Info/Possible Solution** 

**SARDIS RD** Street 1 Name Stop Condition-Street 2 None Street 2 Name **ENTRANCE** Stop Condition-Street 1 StopSign

Possible Solutions: Remove & Replace Curb Ramp With Two New Directional Ramps or Equivalent. Surveyor Notes: N/A PROW/ADA: Not Found, R304.2.2, R304.5.3