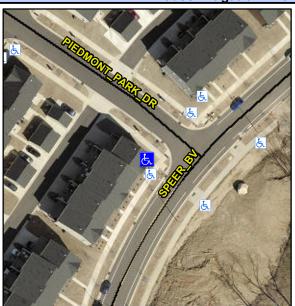

## **Access Compliance Report Public Rights-of-Way** (Curb Ramps)

Intersection ID: 10038507 Main Street: SPEER BV Cross Street: PIEDMONT PARK DR Location: W **Overall Compliance: No Severity Score: ADA ID: 657EC244ED5F** Ramp Type: Directional1 Initial Pass/Fail: Fail 1.25

## Field Measurements/Component Compliance

PIEDMONT PARK DR Street 1 Name Stop Condition-Street 1 StopSign N/A Street 2 Name Stop Condition-Street 2 N/A Possible Solutions: Remove & Replace Entire Ramp. Surveyor Notes: N/A PROW/ADA: R304.5.3