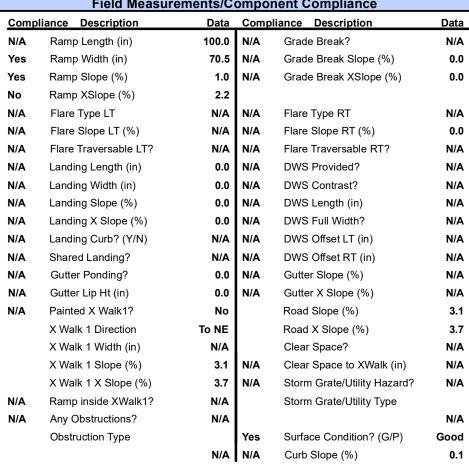

## Field Measurements/Component Compliance

PIEDMONT PARK DR Street 1 Name Stop Condition-Street 1 StopSign N/A Street 2 Name Stop Condition-Street 2 N/A Possible Solutions: Remove & Replace Entire Ramp. Surveyor Notes: N/A PROW/ADA: R304.5.3