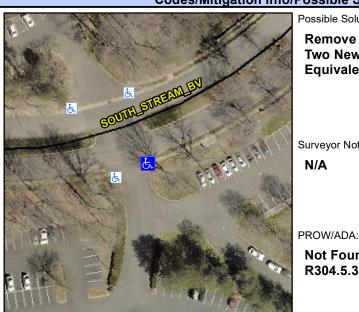

## **Access Compliance Report Public Rights-of-Way** (Curb Ramps)

Intersection ID: N/A Main Street: SOUTHSTREAM BV Cross Street: N/A SE Location: Initial Pass/Fail: Fail **Overall Compliance: No** Severity Score: 46.25 ADA ID: 658181409A46 Ramp Type: Perpendicular Diagonal

## Field Measurements/Component Compliance

**SOUTHSTREAM BV** Street 1 Name Stop Condition-Street 2 Street 2 Name Stop Condition-Street 1

Possible Solutions: Remove & Replace Curb Ramp With Two New Directional Ramps or Equivalent. Surveyor Notes: N/A