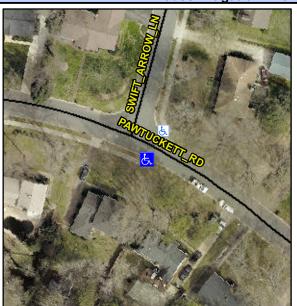

## **Access Compliance Report Public Rights-of-Way** (Curb Ramps)

Intersection ID: 7966 Main Street: PAWTUCKETT RD Cross Street: SWIFT ARROW LN Location: S **Overall Compliance: No Severity Score:** 12.5 ADA ID: 65821454D1C6 Ramp Type: Perpendicular Initial Pass/Fail: Fail