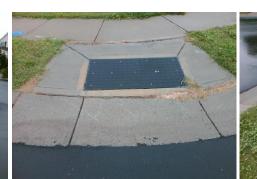

## Access Compliance Report Public Rights-of-Way (Curb Ramps)

| Intersection ID: 50586 Main Street: LONGSTRAW_RD |                                                                                                                 |         | Street:                                        | DOWNY_BIRCH_RD          | Location: | NE                       |                             |      |  |
|--------------------------------------------------|-----------------------------------------------------------------------------------------------------------------|---------|------------------------------------------------|-------------------------|-----------|--------------------------|-----------------------------|------|--|
| ADA ID: 65860DB20BDA Ramp Type: Perpendicular    |                                                                                                                 |         | Initial Pass/Fail: Fail Overall Compliance: No |                         |           |                          | o Severity Score:           | 22.5 |  |
| Codes/Mitigation Info/Possible Solution          |                                                                                                                 |         | Field Measurements/Component Compliance        |                         |           |                          |                             |      |  |
|                                                  | Possible Solutions:                                                                                             |         |                                                |                         |           | oliance Description Data |                             |      |  |
|                                                  | Remove & Replace Entire Ram                                                                                     | n       | N/A                                            | Ramp Length (in)        | 48.0      | 1                        | Ramp Slope (%)              | 11.4 |  |
|                                                  | Remove & Replace Entire Ram                                                                                     | μ.      | No                                             | Ramp Width (in)         | 47.5      | _                        | Ramp XSlope (%)             | 4.3  |  |
|                                                  |                                                                                                                 |         | N/A                                            | Flare Type LT           | N/A       |                          | Flare Type RT               | N/A  |  |
|                                                  |                                                                                                                 |         | N/A                                            | Flare Slope LT (%)      | N/A       |                          | Flare Slope RT (%)          | N/A  |  |
|                                                  |                                                                                                                 |         | N/A                                            | Flare Traversable LT?   | N/A       |                          | Flare Traversable RT?       | N/A  |  |
| BE AN BRANCH                                     |                                                                                                                 |         | N/A                                            | Landing Length (in)     | N/A       |                          | DWS Provided?               | N/A  |  |
|                                                  | Surveyor Notes:                                                                                                 |         | N/A                                            | Landing Width (in)      | N/A       | N/A                      | DWS Contrast?               | N/A  |  |
| <u>6</u>                                         | Contraction of the second s |         | N/A                                            | Landing Slope (%)       | N/A       |                          | DWS Length (in)             | N/A  |  |
|                                                  | N/A                                                                                                             |         | N/A                                            | <b>0</b> · · · <i>i</i> | N/A       |                          | DWS Full Width?             | N/A  |  |
| DOWNY_BIRCH_RD                                   | Sample and                                                                                                      |         |                                                | Landing X Slope (%)     |           |                          |                             |      |  |
| 6. 5 C                                           |                                                                                                                 |         | N/A                                            | Landing Curb? (Y/N)     | N/A       | N/A                      | DWS Offset (in)             | N/A  |  |
|                                                  |                                                                                                                 |         | N/A                                            | Shared Landing?         | N/A       |                          |                             |      |  |
|                                                  | PROW/ADA:                                                                                                       |         | N/A                                            | Gutter Ponding?         | N/A       | N/A                      | Gutter Slope (%)            | N/A  |  |
|                                                  | Not Found, R304.5.1, R304.2.2                                                                                   | 1       | N/A                                            | Gutter Lip Ht (in)      | N/A       |                          | Gutter X Slope (%)          | N/A  |  |
|                                                  | R304.5.3                                                                                                        |         | N/A                                            | Painted X Walk1?        | No        | N/A                      | Painted X Walk2?            | N/A  |  |
|                                                  |                                                                                                                 |         |                                                | X Walk 1 Direction      | To W      |                          | X Walk 2 Direction          | N/A  |  |
|                                                  |                                                                                                                 |         | N/A                                            | X Walk 1 Width (in)     | N/A       | N/A                      | X Walk 2 Width (in)         | N/A  |  |
| Street 1 Name LONG STRAW F                       | RD                                                                                                              |         |                                                | X Walk 1 Slope (%)      | 0.8       |                          | X Walk 2 Slope (%)          | N/A  |  |
| Stop Condition-Street 2 StopSig                  | gn                                                                                                              |         |                                                | X Walk 1 X Slope (%)    | 2.6       |                          | X Walk 2 X Slope (%)        | N/A  |  |
| Street 2 Name N                                  | I/A                                                                                                             |         | N/A                                            | Ramp inside XWalk1?     | N/A       | N/A                      | Ramp inside XWalk2?         | N/A  |  |
| Stop Condition-Street 1                          | I/A                                                                                                             |         |                                                | Road Slope (%)          | N/A       | N/A                      | Clear Space?                | N/A  |  |
|                                                  |                                                                                                                 |         |                                                | Road X Slope (%)        | N/A       | N/A                      | Clear Space to XWalk (in)   | N/A  |  |
|                                                  |                                                                                                                 |         | N/A                                            | Any Obstructions?       | N/A       | N/A                      | Storm Grate/Utility Hazard? | N/A  |  |
|                                                  | Total Cost: \$                                                                                                  | 1850.00 |                                                | Obstruction Type        |           |                          | Storm Grate/Utility Type    |      |  |
|                                                  |                                                                                                                 |         |                                                |                         | N/A       |                          |                             | N/A  |  |