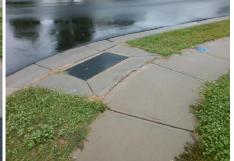

## Access Compliance Report Public Rights-of-Way (Curb Ramps)

| Intersection ID: 50586 Main Street: LONGSTRAW_RD |                                                                                                                 |         | Street:                                        | DOWNY_BIRCH_RD          | Location: | NE                       |                             |      |  |
|--------------------------------------------------|-----------------------------------------------------------------------------------------------------------------|---------|------------------------------------------------|-------------------------|-----------|--------------------------|-----------------------------|------|--|
| ADA ID: 65860DB20BDA Ramp Type: Perpendicular    |                                                                                                                 |         | Initial Pass/Fail: Fail Overall Compliance: No |                         |           |                          | o Severity Score:           | 22.5 |  |
| Codes/Mitigation Info/Possible Solution          |                                                                                                                 |         | Field Measurements/Component Compliance        |                         |           |                          |                             |      |  |
|                                                  | Possible Solutions:                                                                                             |         |                                                |                         |           | oliance Description Data |                             |      |  |
|                                                  | Remove & Replace Entire Ram                                                                                     | n       | N/A                                            | Ramp Length (in)        | 48.0      | 1                        | Ramp Slope (%)              | 11.4 |  |
|                                                  | Remove & Replace Entire Ram                                                                                     | μ.      | No                                             | Ramp Width (in)         | 47.5      | _                        | Ramp XSlope (%)             | 4.3  |  |
|                                                  |                                                                                                                 |         | N/A                                            | Flare Type LT           | N/A       |                          | Flare Type RT               | N/A  |  |
|                                                  |                                                                                                                 |         | N/A                                            | Flare Slope LT (%)      | N/A       |                          | Flare Slope RT (%)          | N/A  |  |
|                                                  |                                                                                                                 |         | N/A                                            | Flare Traversable LT?   | N/A       |                          | Flare Traversable RT?       | N/A  |  |
| BE AN BRANCH                                     |                                                                                                                 |         | N/A                                            | Landing Length (in)     | N/A       |                          | DWS Provided?               | N/A  |  |
|                                                  | Surveyor Notes:                                                                                                 |         | N/A                                            | Landing Width (in)      | N/A       | N/A                      | DWS Contrast?               | N/A  |  |
| <u>6</u>                                         | Contraction of the second s |         | N/A                                            | Landing Slope (%)       | N/A       |                          | DWS Length (in)             | N/A  |  |
|                                                  | N/A                                                                                                             |         | N/A                                            | <b>0</b> · · · <i>i</i> | N/A       |                          | DWS Full Width?             | N/A  |  |
| DOWNY_BIRCH_RD                                   | Sample and                                                                                                      |         |                                                | Landing X Slope (%)     |           |                          |                             |      |  |
| 6. 5 C                                           |                                                                                                                 |         | N/A                                            | Landing Curb? (Y/N)     | N/A       | N/A                      | DWS Offset (in)             | N/A  |  |
|                                                  |                                                                                                                 |         | N/A                                            | Shared Landing?         | N/A       |                          |                             |      |  |
|                                                  | PROW/ADA:                                                                                                       |         | N/A                                            | Gutter Ponding?         | N/A       | N/A                      | Gutter Slope (%)            | N/A  |  |
|                                                  | Not Found, R304.5.1, R304.2.2                                                                                   | 1       | N/A                                            | Gutter Lip Ht (in)      | N/A       |                          | Gutter X Slope (%)          | N/A  |  |
|                                                  | R304.5.3                                                                                                        |         | N/A                                            | Painted X Walk1?        | No        | N/A                      | Painted X Walk2?            | N/A  |  |
|                                                  |                                                                                                                 |         |                                                | X Walk 1 Direction      | To W      |                          | X Walk 2 Direction          | N/A  |  |
|                                                  |                                                                                                                 |         | N/A                                            | X Walk 1 Width (in)     | N/A       | N/A                      | X Walk 2 Width (in)         | N/A  |  |
| Street 1 Name LONG STRAW F                       | RD                                                                                                              |         |                                                | X Walk 1 Slope (%)      | 0.8       |                          | X Walk 2 Slope (%)          | N/A  |  |
| Stop Condition-Street 2 StopSig                  | gn                                                                                                              |         |                                                | X Walk 1 X Slope (%)    | 2.6       |                          | X Walk 2 X Slope (%)        | N/A  |  |
| Street 2 Name N                                  | I/A                                                                                                             |         | N/A                                            | Ramp inside XWalk1?     | N/A       | N/A                      | Ramp inside XWalk2?         | N/A  |  |
| Stop Condition-Street 1                          | I/A                                                                                                             |         |                                                | Road Slope (%)          | N/A       | N/A                      | Clear Space?                | N/A  |  |
|                                                  |                                                                                                                 |         |                                                | Road X Slope (%)        | N/A       | N/A                      | Clear Space to XWalk (in)   | N/A  |  |
|                                                  |                                                                                                                 |         | N/A                                            | Any Obstructions?       | N/A       | N/A                      | Storm Grate/Utility Hazard? | N/A  |  |
|                                                  | Total Cost: \$                                                                                                  | 1850.00 |                                                | Obstruction Type        |           |                          | Storm Grate/Utility Type    |      |  |
|                                                  |                                                                                                                 |         |                                                |                         | N/A       |                          |                             | N/A  |  |