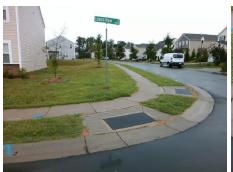

## Access Compliance Report Public Rights-of-Way (Curb Ramps)

| Intersection ID: 50586 Main Street: LONGSTRAW_RD |                                                                                                                 |         | Street:                                        | DOWNY_BIRCH_RD          | Location: | NE                       |                             |      |  |
|--------------------------------------------------|-----------------------------------------------------------------------------------------------------------------|---------|------------------------------------------------|-------------------------|-----------|--------------------------|-----------------------------|------|--|
| ADA ID: 65860DB20BDA Ramp Type: Perpendicular    |                                                                                                                 |         | Initial Pass/Fail: Fail Overall Compliance: No |                         |           |                          | o Severity Score:           | 22.5 |  |
| Codes/Mitigation Info/Possible Solution          |                                                                                                                 |         | Field Measurements/Component Compliance        |                         |           |                          |                             |      |  |
|                                                  | Possible Solutions:                                                                                             |         |                                                |                         |           | oliance Description Data |                             |      |  |
|                                                  | Remove & Replace Entire Ram                                                                                     | n       | N/A                                            | Ramp Length (in)        | 48.0      | 1                        | Ramp Slope (%)              | 11.4 |  |
|                                                  | Remove & Replace Entire Ram                                                                                     | μ.      | No                                             | Ramp Width (in)         | 47.5      | _                        | Ramp XSlope (%)             | 4.3  |  |
|                                                  |                                                                                                                 |         | N/A                                            | Flare Type LT           | N/A       |                          | Flare Type RT               | N/A  |  |
|                                                  |                                                                                                                 |         | N/A                                            | Flare Slope LT (%)      | N/A       |                          | Flare Slope RT (%)          | N/A  |  |
|                                                  |                                                                                                                 |         | N/A                                            | Flare Traversable LT?   | N/A       |                          | Flare Traversable RT?       | N/A  |  |
| BE AN BRANCH                                     |                                                                                                                 |         | N/A                                            | Landing Length (in)     | N/A       |                          | DWS Provided?               | N/A  |  |
|                                                  | Surveyor Notes:                                                                                                 |         | N/A                                            | Landing Width (in)      | N/A       | N/A                      | DWS Contrast?               | N/A  |  |
| <u>6</u>                                         | Contraction of the second s |         | N/A                                            | Landing Slope (%)       | N/A       |                          | DWS Length (in)             | N/A  |  |
|                                                  | N/A                                                                                                             |         | N/A                                            | <b>0</b> · · · <i>i</i> | N/A       |                          | DWS Full Width?             | N/A  |  |
| DOWNY_BIRCH_RD                                   | Sample and                                                                                                      |         |                                                | Landing X Slope (%)     |           |                          |                             |      |  |
| 6. 5 C                                           |                                                                                                                 |         | N/A                                            | Landing Curb? (Y/N)     | N/A       | N/A                      | DWS Offset (in)             | N/A  |  |
|                                                  |                                                                                                                 |         | N/A                                            | Shared Landing?         | N/A       |                          |                             |      |  |
|                                                  | PROW/ADA:                                                                                                       |         | N/A                                            | Gutter Ponding?         | N/A       | N/A                      | Gutter Slope (%)            | N/A  |  |
|                                                  | Not Found, R304.5.1, R304.2.2                                                                                   | 1       | N/A                                            | Gutter Lip Ht (in)      | N/A       |                          | Gutter X Slope (%)          | N/A  |  |
|                                                  | R304.5.3                                                                                                        |         | N/A                                            | Painted X Walk1?        | No        | N/A                      | Painted X Walk2?            | N/A  |  |
|                                                  |                                                                                                                 |         |                                                | X Walk 1 Direction      | To W      |                          | X Walk 2 Direction          | N/A  |  |
|                                                  |                                                                                                                 |         | N/A                                            | X Walk 1 Width (in)     | N/A       | N/A                      | X Walk 2 Width (in)         | N/A  |  |
| Street 1 Name LONG STRAW F                       | RD                                                                                                              |         |                                                | X Walk 1 Slope (%)      | 0.8       |                          | X Walk 2 Slope (%)          | N/A  |  |
| Stop Condition-Street 2 StopSig                  | gn                                                                                                              |         |                                                | X Walk 1 X Slope (%)    | 2.6       |                          | X Walk 2 X Slope (%)        | N/A  |  |
| Street 2 Name N                                  | I/A                                                                                                             |         | N/A                                            | Ramp inside XWalk1?     | N/A       | N/A                      | Ramp inside XWalk2?         | N/A  |  |
| Stop Condition-Street 1                          | I/A                                                                                                             |         |                                                | Road Slope (%)          | N/A       | N/A                      | Clear Space?                | N/A  |  |
|                                                  |                                                                                                                 |         |                                                | Road X Slope (%)        | N/A       | N/A                      | Clear Space to XWalk (in)   | N/A  |  |
|                                                  |                                                                                                                 |         | N/A                                            | Any Obstructions?       | N/A       | N/A                      | Storm Grate/Utility Hazard? | N/A  |  |
|                                                  | Total Cost: \$                                                                                                  | 1850.00 |                                                | Obstruction Type        |           |                          | Storm Grate/Utility Type    |      |  |
|                                                  |                                                                                                                 |         |                                                |                         | N/A       |                          |                             | N/A  |  |