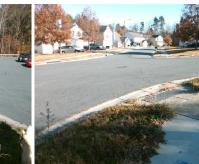

## **Access Compliance Report Public Rights-of-Way** (Curb Ramps)

Intersection ID: 29218 Main Street: ANASTASIA CT **Cross Street: KORNIV DR** Location:

ADA ID: 658CAEE768AF Ramp Type: Perpendicular Diagonal Initial Pass/Fail: Fail **Overall Compliance: No Severity Score:** 37.5

PROW/ADA:

Not Found, R304.2.2, R304.5.3

Total Cost:

None

3200.00

| Field Measurements/Component Compliance |                        |                       |       |                        |                             |       |
|-----------------------------------------|------------------------|-----------------------|-------|------------------------|-----------------------------|-------|
|                                         | Compliance Description |                       | Data  | Compliance Description |                             | Data  |
|                                         | N/A                    | Ramp Length (in)      | 47.0  | No                     | Ramp Slope (%)              | 11.9  |
|                                         | Yes                    | Ramp Width (in)       | 57.0  | No                     | Ramp XSlope (%)             | 9.6   |
|                                         | N/A                    | Flare Type LT         | N/A   | N/A                    | Flare Type RT               | N/A   |
|                                         | N/A                    | Flare Slope LT (%)    | N/A   | N/A                    | Flare Slope RT (%)          | N/A   |
|                                         | N/A                    | Flare Traversable LT? | N/A   | N/A                    | Flare Traversable RT?       | N/A   |
|                                         | N/A                    | Landing Length (in)   | N/A   | N/A                    | DWS Provided?               | N/A   |
|                                         | N/A                    | Landing Width (in)    | N/A   | N/A                    | DWS Contrast?               | N/A   |
|                                         | N/A                    | Landing Slope (%)     | N/A   | N/A                    | DWS Length (in)             | N/A   |
|                                         | N/A                    | Landing X Slope (%)   | N/A   | N/A                    | DWS Full Width?             | N/A   |
|                                         | N/A                    | Landing Curb? (Y/N)   | N/A   | N/A                    | DWS Offset (in)             | N/A   |
|                                         | N/A                    | Shared Landing?       | N/A   |                        |                             |       |
|                                         | N/A                    | Gutter Ponding?       | N/A   | N/A                    | Gutter Slope (%)            | N/A   |
|                                         | N/A                    | Gutter Lip Ht (in)    | N/A   | N/A                    | Gutter X Slope (%)          | N/A   |
|                                         | N/A                    | Painted X Walk1?      | No    | N/A                    | Painted X Walk2?            | No    |
|                                         |                        | X Walk 1 Direction    | To NE |                        | X Walk 2 Direction          | To NW |
|                                         | N/A                    | X Walk 1 Width (in)   | N/A   | N/A                    | X Walk 2 Width (in)         | N/A   |
|                                         |                        | X Walk 1 Slope (%)    | 2.7   |                        | X Walk 2 Slope (%)          | 9.0   |
|                                         |                        | X Walk 1 X Slope (%)  | 9.3   |                        | X Walk 2 X Slope (%)        | 6.8   |
|                                         | N/A                    | Ramp inside XWalk1?   | N/A   | N/A                    | Ramp inside XWalk2?         | N/A   |
|                                         |                        | Road Slope (%)        | 10.6  | N/A                    | Clear Space?                | N/A   |
|                                         |                        | Road X Slope (%)      | 5.5   | N/A                    | Clear Space to XWalk (in)   | N/A   |
|                                         | N/A                    | Any Obstructions?     | N/A   | N/A                    | Storm Grate/Utility Hazard? | N/A   |
|                                         |                        | Obstruction Type      |       |                        | Storm Grate/Utility Type    |       |
|                                         |                        |                       | N/A   |                        |                             | N/A   |