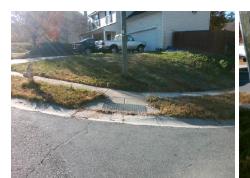

## **Access Compliance Report Public Rights-of-Way** (Curb Ramps)

Intersection ID: 29218 Main Street: ANASTASIA CT **Cross Street: KORNIV DR** Location:

ADA ID: 658CAEE768AF Ramp Type: Perpendicular Diagonal Initial Pass/Fail: Fail **Overall Compliance: No Severity Score:** 37.5

PROW/ADA:

Not Found, R304.2.2, R304.5.3

Total Cost:

None

3200.00

| Field Measurements/Component Compliance |                        |                       |       |                        |                             |       |
|-----------------------------------------|------------------------|-----------------------|-------|------------------------|-----------------------------|-------|
|                                         | Compliance Description |                       | Data  | Compliance Description |                             | Data  |
|                                         | N/A                    | Ramp Length (in)      | 47.0  | No                     | Ramp Slope (%)              | 11.9  |
|                                         | Yes                    | Ramp Width (in)       | 57.0  | No                     | Ramp XSlope (%)             | 9.6   |
|                                         | N/A                    | Flare Type LT         | N/A   | N/A                    | Flare Type RT               | N/A   |
|                                         | N/A                    | Flare Slope LT (%)    | N/A   | N/A                    | Flare Slope RT (%)          | N/A   |
|                                         | N/A                    | Flare Traversable LT? | N/A   | N/A                    | Flare Traversable RT?       | N/A   |
|                                         | N/A                    | Landing Length (in)   | N/A   | N/A                    | DWS Provided?               | N/A   |
|                                         | N/A                    | Landing Width (in)    | N/A   | N/A                    | DWS Contrast?               | N/A   |
|                                         | N/A                    | Landing Slope (%)     | N/A   | N/A                    | DWS Length (in)             | N/A   |
|                                         | N/A                    | Landing X Slope (%)   | N/A   | N/A                    | DWS Full Width?             | N/A   |
|                                         | N/A                    | Landing Curb? (Y/N)   | N/A   | N/A                    | DWS Offset (in)             | N/A   |
|                                         | N/A                    | Shared Landing?       | N/A   |                        |                             |       |
|                                         | N/A                    | Gutter Ponding?       | N/A   | N/A                    | Gutter Slope (%)            | N/A   |
|                                         | N/A                    | Gutter Lip Ht (in)    | N/A   | N/A                    | Gutter X Slope (%)          | N/A   |
|                                         | N/A                    | Painted X Walk1?      | No    | N/A                    | Painted X Walk2?            | No    |
|                                         |                        | X Walk 1 Direction    | To NE |                        | X Walk 2 Direction          | To NW |
|                                         | N/A                    | X Walk 1 Width (in)   | N/A   | N/A                    | X Walk 2 Width (in)         | N/A   |
|                                         |                        | X Walk 1 Slope (%)    | 2.7   |                        | X Walk 2 Slope (%)          | 9.0   |
|                                         |                        | X Walk 1 X Slope (%)  | 9.3   |                        | X Walk 2 X Slope (%)        | 6.8   |
|                                         | N/A                    | Ramp inside XWalk1?   | N/A   | N/A                    | Ramp inside XWalk2?         | N/A   |
|                                         |                        | Road Slope (%)        | 10.6  | N/A                    | Clear Space?                | N/A   |
|                                         |                        | Road X Slope (%)      | 5.5   | N/A                    | Clear Space to XWalk (in)   | N/A   |
|                                         | N/A                    | Any Obstructions?     | N/A   | N/A                    | Storm Grate/Utility Hazard? | N/A   |
|                                         |                        | Obstruction Type      |       |                        | Storm Grate/Utility Type    |       |
|                                         |                        |                       | N/A   |                        |                             | N/A   |