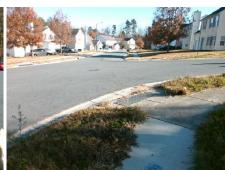

## **Access Compliance Report Public Rights-of-Way** (Curb Ramps)

Intersection ID: 29218 Main Street: ANASTASIA CT **Cross Street: KORNIV DR** Location:

ADA ID: 658CAEE768AF Ramp Type: Perpendicular Diagonal Initial Pass/Fail: Fail **Overall Compliance: No Severity Score:** 37.5

PROW/ADA:

Not Found, R304.2.2, R304.5.3

Total Cost:

None

3200.00

| Field Measurements/Component Compliance |                        |                       |       |                        |                             |       |
|-----------------------------------------|------------------------|-----------------------|-------|------------------------|-----------------------------|-------|
|                                         | Compliance Description |                       | Data  | Compliance Description |                             | Data  |
|                                         | N/A                    | Ramp Length (in)      | 47.0  | No                     | Ramp Slope (%)              | 11.9  |
|                                         | Yes                    | Ramp Width (in)       | 57.0  | No                     | Ramp XSlope (%)             | 9.6   |
|                                         | N/A                    | Flare Type LT         | N/A   | N/A                    | Flare Type RT               | N/A   |
|                                         | N/A                    | Flare Slope LT (%)    | N/A   | N/A                    | Flare Slope RT (%)          | N/A   |
|                                         | N/A                    | Flare Traversable LT? | N/A   | N/A                    | Flare Traversable RT?       | N/A   |
|                                         | N/A                    | Landing Length (in)   | N/A   | N/A                    | DWS Provided?               | N/A   |
|                                         | N/A                    | Landing Width (in)    | N/A   | N/A                    | DWS Contrast?               | N/A   |
|                                         | N/A                    | Landing Slope (%)     | N/A   | N/A                    | DWS Length (in)             | N/A   |
|                                         | N/A                    | Landing X Slope (%)   | N/A   | N/A                    | DWS Full Width?             | N/A   |
|                                         | N/A                    | Landing Curb? (Y/N)   | N/A   | N/A                    | DWS Offset (in)             | N/A   |
|                                         | N/A                    | Shared Landing?       | N/A   |                        |                             |       |
|                                         | N/A                    | Gutter Ponding?       | N/A   | N/A                    | Gutter Slope (%)            | N/A   |
|                                         | N/A                    | Gutter Lip Ht (in)    | N/A   | N/A                    | Gutter X Slope (%)          | N/A   |
|                                         | N/A                    | Painted X Walk1?      | No    | N/A                    | Painted X Walk2?            | No    |
|                                         |                        | X Walk 1 Direction    | To NE |                        | X Walk 2 Direction          | To NW |
|                                         | N/A                    | X Walk 1 Width (in)   | N/A   | N/A                    | X Walk 2 Width (in)         | N/A   |
|                                         |                        | X Walk 1 Slope (%)    | 2.7   |                        | X Walk 2 Slope (%)          | 9.0   |
|                                         |                        | X Walk 1 X Slope (%)  | 9.3   |                        | X Walk 2 X Slope (%)        | 6.8   |
|                                         | N/A                    | Ramp inside XWalk1?   | N/A   | N/A                    | Ramp inside XWalk2?         | N/A   |
|                                         |                        | Road Slope (%)        | 10.6  | N/A                    | Clear Space?                | N/A   |
|                                         |                        | Road X Slope (%)      | 5.5   | N/A                    | Clear Space to XWalk (in)   | N/A   |
|                                         | N/A                    | Any Obstructions?     | N/A   | N/A                    | Storm Grate/Utility Hazard? | N/A   |
|                                         |                        | Obstruction Type      |       |                        | Storm Grate/Utility Type    |       |
|                                         |                        |                       | N/A   |                        |                             | N/A   |