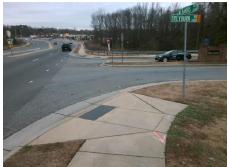

## Access Compliance Report Public Rights-of-Way (Curb Ramps)

Intersection ID: 3438 Main Street: TREYBURN\_DR Cross Street: W\_W\_T\_HARRIS\_BV Location: NW

ADA ID: 658F177F5A35 Ramp Type: Perpendicular Initial Pass/Fail: Fail Overall Compliance: No Severity Score: 33.75

## Field Measurements/Component Compliance

Street 1 Name TREYBURN DR
Stop Condition-Street 2 StopSign
Street 2 Name N/A
Stop Condition-Street 1 N/A

Possible Solutions:

Remove & Replace Entire Ramp.

Surveyor Notes:

N/A

PROW/ADA:

Not Found, R304.5.1, R304.5.3

Total Cost: \$ 1850.00

| Field Measurements/Component Compliance |                       |       |                        |                             |      |
|-----------------------------------------|-----------------------|-------|------------------------|-----------------------------|------|
| Compliance Description                  |                       | Data  | Compliance Description |                             | Data |
| N/A                                     | Ramp Length (in)      | 92.0  | Yes                    | Ramp Slope (%)              | 7.0  |
| No                                      | Ramp Width (in)       | 47.0  | No                     | Ramp XSlope (%)             | 7.5  |
| N/A                                     | Flare Type LT         | N/A   | N/A                    | Flare Type RT               | N/A  |
| N/A                                     | Flare Slope LT (%)    | N/A   | N/A                    | Flare Slope RT (%)          | N/A  |
| N/A                                     | Flare Traversable LT? | N/A   | N/A                    | Flare Traversable RT?       | N/A  |
| N/A                                     | Landing Length (in)   | N/A   | N/A                    | DWS Provided?               | N/A  |
| N/A                                     | Landing Width (in)    | N/A   | N/A                    | DWS Contrast?               | N/A  |
| N/A                                     | Landing Slope (%)     | N/A   | N/A                    | DWS Length (in)             | N/A  |
| N/A                                     | Landing X Slope (%)   | N/A   | N/A                    | DWS Full Width?             | N/A  |
| N/A                                     | Landing Curb? (Y/N)   | N/A   | N/A                    | DWS Offset (in)             | N/A  |
| N/A                                     | Shared Landing?       | N/A   |                        |                             |      |
| N/A                                     | Gutter Ponding?       | N/A   | N/A                    | Gutter Slope (%)            | N/A  |
| N/A                                     | Gutter Lip Ht (in)    | N/A   | N/A                    | Gutter X Slope (%)          | N/A  |
| N/A                                     | Painted X Walk1?      | No    | N/A                    | Painted X Walk2?            | N/A  |
|                                         | X Walk 1 Direction    | To SE |                        | X Walk 2 Direction          | N/A  |
| N/A                                     | X Walk 1 Width (in)   | N/A   | N/A                    | X Walk 2 Width (in)         | N/A  |
|                                         | X Walk 1 Slope (%)    | 2.9   |                        | X Walk 2 Slope (%)          | N/A  |
|                                         | X Walk 1 X Slope (%)  | 4.2   |                        | X Walk 2 X Slope (%)        | N/A  |
| N/A                                     | Ramp inside XWalk1?   | N/A   | N/A                    | Ramp inside XWalk2?         | N/A  |
|                                         | Road Slope (%)        | N/A   | N/A                    | Clear Space?                | N/A  |
|                                         | Road X Slope (%)      | N/A   | N/A                    | Clear Space to XWalk (in)   | N/A  |
| N/A                                     | Any Obstructions?     | N/A   | N/A                    | Storm Grate/Utility Hazard? | N/A  |
|                                         | Obstruction Type      |       |                        | Storm Grate/Utility Type    |      |
|                                         |                       | N/A   |                        |                             | N/A  |
|                                         |                       |       | Yes                    | Surface Condition? (G/P)    | Good |