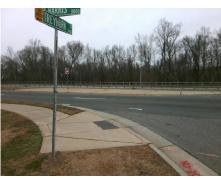

## Access Compliance Report Public Rights-of-Way (Curb Ramps)

Intersection ID: 3438 Main Street: TREYBURN\_DR Cross Street: W\_W\_T\_HARRIS\_BV Location: NW

ADA ID: 658F177F5A35 Ramp Type: Perpendicular Initial Pass/Fail: Fail Overall Compliance: No Severity Score: 33.75

## Field Measurements/Component Compliance

Street 1 Name TREYBURN DR
Stop Condition-Street 2 StopSign
Street 2 Name N/A
Stop Condition-Street 1 N/A

Possible Solutions:

Remove & Replace Entire Ramp.

Surveyor Notes: