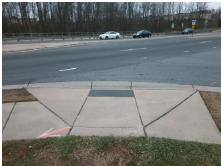

## Access Compliance Report Public Rights-of-Way (Curb Ramps)

Intersection ID: 3438 Main Street: TREYBURN\_DR Cross Street: W\_W\_T\_HARRIS\_BV Location: NW

ADA ID: 658F177F5A35 Ramp Type: Perpendicular Initial Pass/Fail: Fail Overall Compliance: No Severity Score: 33.75

## Field Measurements/Component Compliance

Street 1 Name TREYBURN DR
Stop Condition-Street 2 StopSign
Street 2 Name N/A
Stop Condition-Street 1 N/A

Possible Solutions:

Remove & Replace Entire Ramp.

Surveyor Notes:

N/A

PROW/ADA:

Not Found, R304.5.1, R304.5.3

Total Cost: \$ 1850.00

| Field Measurements/Component Compliance |                       |       |                        |                             |      |
|-----------------------------------------|-----------------------|-------|------------------------|-----------------------------|------|
| Compliance Description                  |                       | Data  | Compliance Description |                             | Data |
| N/A                                     | Ramp Length (in)      | 92.0  | Yes                    | Ramp Slope (%)              | 7.0  |
| No                                      | Ramp Width (in)       | 47.0  | No                     | Ramp XSlope (%)             | 7.5  |
| N/A                                     | Flare Type LT         | N/A   | N/A                    | Flare Type RT               | N/A  |
| N/A                                     | Flare Slope LT (%)    | N/A   | N/A                    | Flare Slope RT (%)          | N/A  |
| N/A                                     | Flare Traversable LT? | N/A   | N/A                    | Flare Traversable RT?       | N/A  |
| N/A                                     | Landing Length (in)   | N/A   | N/A                    | DWS Provided?               | N/A  |
| N/A                                     | Landing Width (in)    | N/A   | N/A                    | DWS Contrast?               | N/A  |
| N/A                                     | Landing Slope (%)     | N/A   | N/A                    | DWS Length (in)             | N/A  |
| N/A                                     | Landing X Slope (%)   | N/A   | N/A                    | DWS Full Width?             | N/A  |
| N/A                                     | Landing Curb? (Y/N)   | N/A   | N/A                    | DWS Offset (in)             | N/A  |
| N/A                                     | Shared Landing?       | N/A   |                        |                             |      |
| N/A                                     | Gutter Ponding?       | N/A   | N/A                    | Gutter Slope (%)            | N/A  |
| N/A                                     | Gutter Lip Ht (in)    | N/A   | N/A                    | Gutter X Slope (%)          | N/A  |
| N/A                                     | Painted X Walk1?      | No    | N/A                    | Painted X Walk2?            | N/A  |
|                                         | X Walk 1 Direction    | To SE |                        | X Walk 2 Direction          | N/A  |
| N/A                                     | X Walk 1 Width (in)   | N/A   | N/A                    | X Walk 2 Width (in)         | N/A  |
|                                         | X Walk 1 Slope (%)    | 2.9   |                        | X Walk 2 Slope (%)          | N/A  |
|                                         | X Walk 1 X Slope (%)  | 4.2   |                        | X Walk 2 X Slope (%)        | N/A  |
| N/A                                     | Ramp inside XWalk1?   | N/A   | N/A                    | Ramp inside XWalk2?         | N/A  |
|                                         | Road Slope (%)        | N/A   | N/A                    | Clear Space?                | N/A  |
|                                         | Road X Slope (%)      | N/A   | N/A                    | Clear Space to XWalk (in)   | N/A  |
| N/A                                     | Any Obstructions?     | N/A   | N/A                    | Storm Grate/Utility Hazard? | N/A  |
|                                         | Obstruction Type      |       |                        | Storm Grate/Utility Type    |      |
|                                         |                       | N/A   |                        |                             | N/A  |
|                                         |                       |       | Yes                    | Surface Condition? (G/P)    | Good |