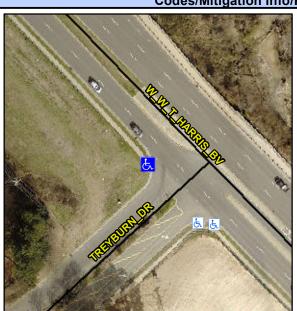

## Access Compliance Report Public Rights-of-Way (Curb Ramps)

Intersection ID: 3438 Main Street: TREYBURN\_DR Cross Street: W\_W\_T\_HARRIS\_BV Location: NW

ADA ID: 658F177F5A35 Ramp Type: Perpendicular Initial Pass/Fail: Fail Overall Compliance: No Severity Score: 33.75

## Field Measurements/Component Compliance

Street 1 Name TREYBURN DR
Stop Condition-Street 2 StopSign
Street 2 Name N/A
Stop Condition-Street 1 N/A

Possible Solutions:

Remove & Replace Entire Ramp.

Surveyor Notes: