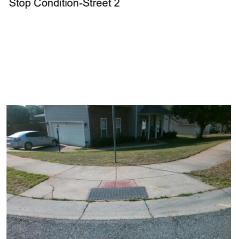

N/A

2.1

4.3

N/A

N/A

**DANIEL LN** Street 1 Name Stop Condition-Street 1 StopSign **CALTON LN** Street 2 Name Stop Condition-Street 2

Possible Solutions: Remove & Replace Curb Ramp With Two New Directional Ramps or Equivalent. Surveyor Notes: N/A PROW/ADA: Not Found, R304.5.1