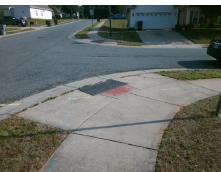

N/A

2.1

4.3

N/A

N/A

**DANIEL LN** Street 1 Name Stop Condition-Street 1 StopSign **CALTON LN** Street 2 Name Stop Condition-Street 2

Possible Solutions: Remove & Replace Curb Ramp With Two New Directional Ramps or Equivalent. Surveyor Notes: N/A PROW/ADA: Not Found, R304.5.1