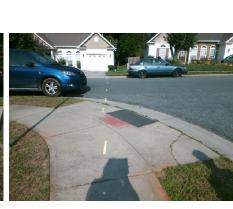

N/A

2.1

4.3

N/A

N/A

**DANIEL LN** Street 1 Name Stop Condition-Street 1 StopSign **CALTON LN** Street 2 Name Stop Condition-Street 2

Possible Solutions: Remove & Replace Curb Ramp With Two New Directional Ramps or Equivalent. Surveyor Notes: N/A PROW/ADA: Not Found, R304.5.1