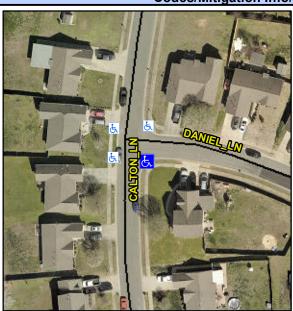

13.4

Intersection ID: 10006 Main Street: CALTON LN **Cross Street: DANIEL LN** Location: SE Initial Pass/Fail: Fail **Overall Compliance: No Severity Score:** ADA ID: 658F9ACFCA06 Ramp Type: BlendTrans1 17.5