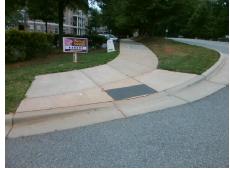

## Access Compliance Report Public Rights-of-Way (Curb Ramps)

Intersection ID: 47394 Main Street: OVERLAND\_PARK\_LN Cross Street: TECHNOLOGY\_DR Location: N

ADA ID: 659CEE5566C9 Ramp Type: Perpendicular Initial Pass/Fail: Fail Overall Compliance: No Severity Score: 33.75

N/A

Total Cost: \$ 1850.00

| Field Measurements/Component Compnance |                       |                             |     |                             |      |  |
|----------------------------------------|-----------------------|-----------------------------|-----|-----------------------------|------|--|
| Compliance Description                 |                       | Data Compliance Description |     | Data                        |      |  |
| N/A                                    | Ramp Length (in)      | 36.0                        | Yes | Ramp Slope (%)              | 6.3  |  |
| No                                     | Ramp Width (in)       | 47.5                        | No  | Ramp XSlope (%)             | 8.8  |  |
| N/A                                    | Flare Type LT         | N/A                         | N/A | Flare Type RT               | N/A  |  |
| N/A                                    | Flare Slope LT (%)    | N/A                         | N/A | Flare Slope RT (%)          | N/A  |  |
| N/A                                    | Flare Traversable LT? | N/A                         | N/A | Flare Traversable RT?       | N/A  |  |
| N/A                                    | Landing Length (in)   | N/A                         | N/A | DWS Provided?               | N/A  |  |
| N/A                                    | Landing Width (in)    | N/A                         | N/A | DWS Contrast?               | N/A  |  |
| N/A                                    | Landing Slope (%)     | N/A                         | N/A | DWS Length (in)             | N/A  |  |
| N/A                                    | Landing X Slope (%)   | N/A                         | N/A | DWS Full Width?             | N/A  |  |
| N/A                                    | Landing Curb? (Y/N)   | N/A                         | N/A | DWS Offset (in)             | N/A  |  |
| N/A                                    | Shared Landing?       | N/A                         |     |                             |      |  |
| N/A                                    | Gutter Ponding?       | N/A                         | N/A | Gutter Slope (%)            | N/A  |  |
| N/A                                    | Gutter Lip Ht (in)    | N/A                         | N/A | Gutter X Slope (%)          | N/A  |  |
| N/A                                    | Painted X Walk1?      | No                          | N/A | Painted X Walk2?            | N/A  |  |
|                                        | X Walk 1 Direction    | To SW                       |     | X Walk 2 Direction          | N/A  |  |
| N/A                                    | X Walk 1 Width (in)   | N/A                         | N/A | X Walk 2 Width (in)         | N/A  |  |
|                                        | X Walk 1 Slope (%)    | 2.3                         |     | X Walk 2 Slope (%)          | N/A  |  |
|                                        | X Walk 1 X Slope (%)  | 9.5                         |     | X Walk 2 X Slope (%)        | N/A  |  |
| N/A                                    | Ramp inside XWalk1?   | N/A                         | N/A | Ramp inside XWalk2?         | N/A  |  |
|                                        | Road Slope (%)        | N/A                         | N/A | Clear Space?                | N/A  |  |
|                                        | Road X Slope (%)      | N/A                         | N/A | Clear Space to XWalk (in)   | N/A  |  |
| N/A                                    | Any Obstructions?     | N/A                         | N/A | Storm Grate/Utility Hazard? | N/A  |  |
|                                        | Obstruction Type      |                             | l   | Storm Grate/Utility Type    |      |  |
|                                        |                       | N/A                         |     |                             | N/A  |  |
|                                        |                       |                             | Yes | Surface Condition? (G/P)    | Good |  |
|                                        |                       |                             |     |                             |      |  |