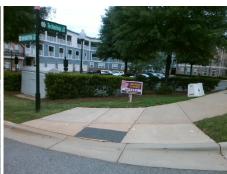

## Access Compliance Report Public Rights-of-Way (Curb Ramps)

Intersection ID: 47394 Main Street: OVERLAND\_PARK\_LN Cross Street: TECHNOLOGY\_DR Location: N

ADA ID: 659CEE5566C9 Ramp Type: Perpendicular Initial Pass/Fail: Fail Overall Compliance: No Severity Score: 33.75

N/A

Total Cost: \$ 1850.00

| Field Measurements/Component Compnance |                       |                             |     |                             |      |  |
|----------------------------------------|-----------------------|-----------------------------|-----|-----------------------------|------|--|
| Compliance Description                 |                       | Data Compliance Description |     | Data                        |      |  |
| N/A                                    | Ramp Length (in)      | 36.0                        | Yes | Ramp Slope (%)              | 6.3  |  |
| No                                     | Ramp Width (in)       | 47.5                        | No  | Ramp XSlope (%)             | 8.8  |  |
| N/A                                    | Flare Type LT         | N/A                         | N/A | Flare Type RT               | N/A  |  |
| N/A                                    | Flare Slope LT (%)    | N/A                         | N/A | Flare Slope RT (%)          | N/A  |  |
| N/A                                    | Flare Traversable LT? | N/A                         | N/A | Flare Traversable RT?       | N/A  |  |
| N/A                                    | Landing Length (in)   | N/A                         | N/A | DWS Provided?               | N/A  |  |
| N/A                                    | Landing Width (in)    | N/A                         | N/A | DWS Contrast?               | N/A  |  |
| N/A                                    | Landing Slope (%)     | N/A                         | N/A | DWS Length (in)             | N/A  |  |
| N/A                                    | Landing X Slope (%)   | N/A                         | N/A | DWS Full Width?             | N/A  |  |
| N/A                                    | Landing Curb? (Y/N)   | N/A                         | N/A | DWS Offset (in)             | N/A  |  |
| N/A                                    | Shared Landing?       | N/A                         |     |                             |      |  |
| N/A                                    | Gutter Ponding?       | N/A                         | N/A | Gutter Slope (%)            | N/A  |  |
| N/A                                    | Gutter Lip Ht (in)    | N/A                         | N/A | Gutter X Slope (%)          | N/A  |  |
| N/A                                    | Painted X Walk1?      | No                          | N/A | Painted X Walk2?            | N/A  |  |
|                                        | X Walk 1 Direction    | To SW                       |     | X Walk 2 Direction          | N/A  |  |
| N/A                                    | X Walk 1 Width (in)   | N/A                         | N/A | X Walk 2 Width (in)         | N/A  |  |
|                                        | X Walk 1 Slope (%)    | 2.3                         |     | X Walk 2 Slope (%)          | N/A  |  |
|                                        | X Walk 1 X Slope (%)  | 9.5                         |     | X Walk 2 X Slope (%)        | N/A  |  |
| N/A                                    | Ramp inside XWalk1?   | N/A                         | N/A | Ramp inside XWalk2?         | N/A  |  |
|                                        | Road Slope (%)        | N/A                         | N/A | Clear Space?                | N/A  |  |
|                                        | Road X Slope (%)      | N/A                         | N/A | Clear Space to XWalk (in)   | N/A  |  |
| N/A                                    | Any Obstructions?     | N/A                         | N/A | Storm Grate/Utility Hazard? | N/A  |  |
|                                        | Obstruction Type      |                             | l   | Storm Grate/Utility Type    |      |  |
|                                        |                       | N/A                         |     |                             | N/A  |  |
|                                        |                       |                             | Yes | Surface Condition? (G/P)    | Good |  |
|                                        |                       |                             |     |                             |      |  |