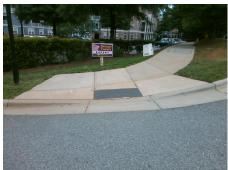

## Access Compliance Report Public Rights-of-Way (Curb Ramps)

Intersection ID: 47394 Main Street: OVERLAND\_PARK\_LN Cross Street: TECHNOLOGY\_DR Location: N

ADA ID: 659CEE5566C9 Ramp Type: Perpendicular Initial Pass/Fail: Fail Overall Compliance: No Severity Score: 33.75

N/A

Total Cost: \$ 1850.00

| Field Measurements/Component Compnance |                       |                             |     |                             |      |  |
|----------------------------------------|-----------------------|-----------------------------|-----|-----------------------------|------|--|
| Compliance Description                 |                       | Data Compliance Description |     | Data                        |      |  |
| N/A                                    | Ramp Length (in)      | 36.0                        | Yes | Ramp Slope (%)              | 6.3  |  |
| No                                     | Ramp Width (in)       | 47.5                        | No  | Ramp XSlope (%)             | 8.8  |  |
| N/A                                    | Flare Type LT         | N/A                         | N/A | Flare Type RT               | N/A  |  |
| N/A                                    | Flare Slope LT (%)    | N/A                         | N/A | Flare Slope RT (%)          | N/A  |  |
| N/A                                    | Flare Traversable LT? | N/A                         | N/A | Flare Traversable RT?       | N/A  |  |
| N/A                                    | Landing Length (in)   | N/A                         | N/A | DWS Provided?               | N/A  |  |
| N/A                                    | Landing Width (in)    | N/A                         | N/A | DWS Contrast?               | N/A  |  |
| N/A                                    | Landing Slope (%)     | N/A                         | N/A | DWS Length (in)             | N/A  |  |
| N/A                                    | Landing X Slope (%)   | N/A                         | N/A | DWS Full Width?             | N/A  |  |
| N/A                                    | Landing Curb? (Y/N)   | N/A                         | N/A | DWS Offset (in)             | N/A  |  |
| N/A                                    | Shared Landing?       | N/A                         |     |                             |      |  |
| N/A                                    | Gutter Ponding?       | N/A                         | N/A | Gutter Slope (%)            | N/A  |  |
| N/A                                    | Gutter Lip Ht (in)    | N/A                         | N/A | Gutter X Slope (%)          | N/A  |  |
| N/A                                    | Painted X Walk1?      | No                          | N/A | Painted X Walk2?            | N/A  |  |
|                                        | X Walk 1 Direction    | To SW                       |     | X Walk 2 Direction          | N/A  |  |
| N/A                                    | X Walk 1 Width (in)   | N/A                         | N/A | X Walk 2 Width (in)         | N/A  |  |
|                                        | X Walk 1 Slope (%)    | 2.3                         |     | X Walk 2 Slope (%)          | N/A  |  |
|                                        | X Walk 1 X Slope (%)  | 9.5                         |     | X Walk 2 X Slope (%)        | N/A  |  |
| N/A                                    | Ramp inside XWalk1?   | N/A                         | N/A | Ramp inside XWalk2?         | N/A  |  |
|                                        | Road Slope (%)        | N/A                         | N/A | Clear Space?                | N/A  |  |
|                                        | Road X Slope (%)      | N/A                         | N/A | Clear Space to XWalk (in)   | N/A  |  |
| N/A                                    | Any Obstructions?     | N/A                         | N/A | Storm Grate/Utility Hazard? | N/A  |  |
|                                        | Obstruction Type      |                             | l   | Storm Grate/Utility Type    |      |  |
|                                        |                       | N/A                         |     |                             | N/A  |  |
|                                        |                       |                             | Yes | Surface Condition? (G/P)    | Good |  |
|                                        |                       |                             |     |                             |      |  |