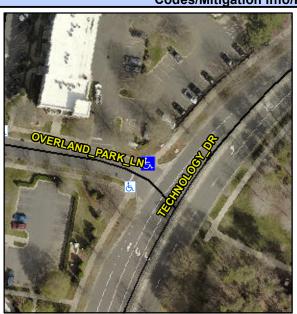

## Access Compliance Report Public Rights-of-Way (Curb Ramps)

Intersection ID: 47394 Main Street: OVERLAND\_PARK\_LN Cross Street: TECHNOLOGY\_DR Location: N

ADA ID: 659CEE5566C9 Ramp Type: Perpendicular Initial Pass/Fail: Fail Overall Compliance: No Severity Score: 33.75

## Field Measurements/Component Compliance

Street 1 Name

OVERLAND PARK LN

Stop Condition-Street 2

StopSign

Street 2 Name

N/A

Stop Condition-Street 1