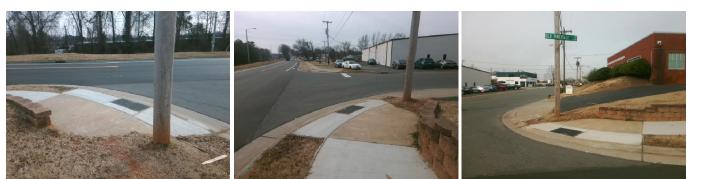

## Access Compliance Report Public Rights-of-Way (Curb Ramps)

| Intersection ID: 16819                | Main Str             | reet: SOUTHSIDE_DR                          | Cross Stree    | ss Street: OLD_PINEVILLE_RD |          |                        | Location:                   | NW   |
|---------------------------------------|----------------------|---------------------------------------------|----------------|-----------------------------|----------|------------------------|-----------------------------|------|
| ADA ID: 659DB3391ACF                  | Ramp Ty              | ype: Perpendicular Diagonal                 | Initial Pass/I | Fail: Fail Overall          | Complian | nce: N                 | o Severity Score:           | 12.5 |
| Co                                    |                      | Field Measurements/Component Compliance     |                |                             |          |                        |                             |      |
|                                       |                      | Possible Solutions:                         |                |                             |          | Compliance Description |                             | Data |
|                                       |                      | Remove & Replace Curb Ramp Wi               | th N/A         | Ramp Length (in)            | 36.0     | Yes                    | Ramp Slope (%)              | 7.0  |
|                                       |                      | Two New Directional Ramps or<br>Equivalent. | Yes            | Ramp Width (in)             | 48.0     | No                     | Ramp XSlope (%)             | 5.2  |
|                                       |                      |                                             | N/A            | Flare Type LT               | N/A      | N/A                    | Flare Type RT               | N/A  |
|                                       |                      |                                             | N/A            | Flare Slope LT (%)          | N/A      | N/A                    | Flare Slope RT (%)          | N/A  |
| 1 1 1 1 1 1 1 1 1 1 1 1 1 1 1 1 1 1 1 |                      |                                             | N/A            | Flare Traversable LT?       | N/A      | N/A                    | Flare Traversable RT?       | N/A  |
| 4 0000 Marco                          |                      |                                             | N/A            | Landing Length (in)         | N/A      | N/A                    | DWS Provided?               | N/A  |
| SOUTHSTOR OR &                        |                      | Surveyor Notes:                             | N/A            | Landing Width (in)          | N/A      | N/A                    | DWS Contrast?               | N/A  |
|                                       |                      | N/A                                         | N/A            | Landing Slope (%)           | N/A      | N/A                    | DWS Length (in)             | N/A  |
|                                       |                      |                                             | N/A            | Landing X Slope (%)         | N/A      | N/A                    | DWS Full Width?             | N/A  |
| 9                                     |                      | 8                                           | N/A            | Landing Curb? (Y/N)         | N/A      | N/A                    | DWS Offset (in)             | N/A  |
|                                       |                      |                                             | N/A            | Shared Landing?             | N/A      |                        |                             |      |
|                                       | 11 音量 <b>1</b> 4 4 5 | PROW/ADA:                                   | N/A            | Gutter Ponding?             | N/A      | N/A                    | Gutter Slope (%)            | N/A  |
| - 1.                                  |                      | Not Found, R304.5.3                         | N/A            | Gutter Lip Ht (in)          | N/A      | N/A                    | Gutter X Slope (%)          | N/A  |
|                                       |                      |                                             | N/A            | Painted X Walk1?            | No       | N/A                    | Painted X Walk2?            | No   |
|                                       |                      |                                             |                | X Walk 1 Direction          | To SW    |                        | X Walk 2 Direction          | To E |
|                                       |                      |                                             | N/A            | X Walk 1 Width (in)         | N/A      | N/A                    | X Walk 2 Width (in)         | N/A  |
| Street 1 Name                         | SOUTHSIDE DR         |                                             |                | X Walk 1 Slope (%)          | 0.1      |                        | X Walk 2 Slope (%)          | 0.5  |
| Stop Condition-Street 2               | StopSign             |                                             |                | X Walk 1 X Slope (%)        | 2.1      |                        | X Walk 2 X Slope (%)        | 0.5  |
| Street 2 Name                         | OLD PINEVILLE RD     |                                             | N/A            | Ramp inside XWalk1?         | N/A      | N/A                    | Ramp inside XWalk2?         | N/A  |
| Stop Condition-Street 1               | None                 |                                             |                | Road Slope (%)              | 4.7      | N/A                    | Clear Space?                | N/A  |
|                                       |                      |                                             |                | Road X Slope (%)            | 1.2      | N/A                    | Clear Space to XWalk (in)   | N/A  |
|                                       |                      |                                             | N/A            | Any Obstructions?           | N/A      | N/A                    | Storm Grate/Utility Hazard? | N/A  |
|                                       |                      | Total Cost: \$ 320                          | 0.00           | Obstruction Type            |          |                        | Storm Grate/Utility Type    |      |
|                                       |                      |                                             |                |                             | N/A      |                        |                             | N/A  |
|                                       |                      |                                             |                |                             |          | Yes                    | Surface Condition? (G/P)    | Good |