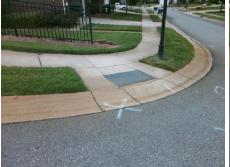

## Field Measurements/Component Compliance

Street 1 Name
Stop Condition-Street 2
Street 2 Name
Stop Condition-Street 1

DOMINION VILLAGE DR
None
SUMMER VALLEY CT
StopSign

Possible Solutions:

Remove & Replace Curb Ramp With
Two New Directional Ramps or
Equivalent.

Surveyor Notes:

N/A

PROW/ADA:
Not Found, R304.5.1, R304.5.3

Total Cost: \$ 3200.00

| Field Measurements/Component Compliance |                        |      |      |                             |      |
|-----------------------------------------|------------------------|------|------|-----------------------------|------|
| Com                                     | Compliance Description |      | Comp | liance Description          | Data |
| N/A                                     | Ramp Length (in)       | 48.0 | Yes  | Ramp Slope (%)              | 5.5  |
| No                                      | Ramp Width (in)        | 36.0 | No   | Ramp XSlope (%)             | 15.5 |
| N/A                                     | Flare Type LT          | N/A  | N/A  | Flare Type RT               | N/A  |
| N/A                                     | Flare Slope LT (%)     | N/A  | N/A  | Flare Slope RT (%)          | N/A  |
| N/A                                     | Flare Traversable LT?  | N/A  | N/A  | Flare Traversable RT?       | N/A  |
| N/A                                     | Landing Length (in)    | N/A  | N/A  | DWS Provided?               | N/A  |
| N/A                                     | Landing Width (in)     | N/A  | N/A  | DWS Contrast?               | N/A  |
| N/A                                     | Landing Slope (%)      | N/A  | N/A  | DWS Length (in)             | N/A  |
| N/A                                     | Landing X Slope (%)    | N/A  | N/A  | DWS Full Width?             | N/A  |
| N/A                                     | Landing Curb? (Y/N)    | N/A  | N/A  | DWS Offset (in)             | N/A  |
| N/A                                     | Shared Landing?        | N/A  |      |                             |      |
| N/A                                     | Gutter Ponding?        | N/A  | N/A  | Gutter Slope (%)            | N/A  |
| N/A                                     | Gutter Lip Ht (in)     | N/A  | N/A  | Gutter X Slope (%)          | N/A  |
| N/A                                     | Painted X Walk1?       | No   | N/A  | Painted X Walk2?            | No   |
|                                         | X Walk 1 Direction     | To N |      | X Walk 2 Direction          | To W |
| N/A                                     | X Walk 1 Width (in)    | N/A  | N/A  | X Walk 2 Width (in)         | N/A  |
|                                         | X Walk 1 Slope (%)     | 13.3 |      | X Walk 2 Slope (%)          | 0.2  |
|                                         | X Walk 1 X Slope (%)   | 0.5  |      | X Walk 2 X Slope (%)        | 7.7  |
| N/A                                     | Ramp inside XWalk1?    | N/A  | N/A  | Ramp inside XWalk2?         | N/A  |
|                                         | Road Slope (%)         | 15.0 | N/A  | Clear Space?                | N/A  |
|                                         | Road X Slope (%)       | 4.9  | N/A  | Clear Space to XWalk (in)   | N/A  |
| N/A                                     | Any Obstructions?      | N/A  | N/A  | Storm Grate/Utility Hazard? | N/A  |
|                                         | Obstruction Type       |      |      | Storm Grate/Utility Type    |      |
|                                         |                        | N/A  |      |                             | N/A  |
|                                         |                        |      | Yes  | Surface Condition? (G/P)    | Good |
|                                         |                        |      | •    | ,                           |      |