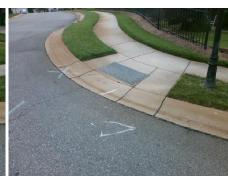

## Field Measurements/Component Compliance

Street 1 Name
Stop Condition-Street 2
Street 2 Name
Stop Condition-Street 1

DOMINION VILLAGE DR
None
SUMMER VALLEY CT
StopSign

Possible Solutions:

Remove & Replace Curb Ramp With
Two New Directional Ramps or
Equivalent.

Surveyor Notes:

N/A

PROW/ADA:
Not Found, R304.5.1, R304.5.3

Total Cost: \$ 3200.00

| Field Measurements/Component Compliance |                        |      |      |                             |      |
|-----------------------------------------|------------------------|------|------|-----------------------------|------|
| Com                                     | Compliance Description |      | Comp | liance Description          | Data |
| N/A                                     | Ramp Length (in)       | 48.0 | Yes  | Ramp Slope (%)              | 5.5  |
| No                                      | Ramp Width (in)        | 36.0 | No   | Ramp XSlope (%)             | 15.5 |
| N/A                                     | Flare Type LT          | N/A  | N/A  | Flare Type RT               | N/A  |
| N/A                                     | Flare Slope LT (%)     | N/A  | N/A  | Flare Slope RT (%)          | N/A  |
| N/A                                     | Flare Traversable LT?  | N/A  | N/A  | Flare Traversable RT?       | N/A  |
| N/A                                     | Landing Length (in)    | N/A  | N/A  | DWS Provided?               | N/A  |
| N/A                                     | Landing Width (in)     | N/A  | N/A  | DWS Contrast?               | N/A  |
| N/A                                     | Landing Slope (%)      | N/A  | N/A  | DWS Length (in)             | N/A  |
| N/A                                     | Landing X Slope (%)    | N/A  | N/A  | DWS Full Width?             | N/A  |
| N/A                                     | Landing Curb? (Y/N)    | N/A  | N/A  | DWS Offset (in)             | N/A  |
| N/A                                     | Shared Landing?        | N/A  |      |                             |      |
| N/A                                     | Gutter Ponding?        | N/A  | N/A  | Gutter Slope (%)            | N/A  |
| N/A                                     | Gutter Lip Ht (in)     | N/A  | N/A  | Gutter X Slope (%)          | N/A  |
| N/A                                     | Painted X Walk1?       | No   | N/A  | Painted X Walk2?            | No   |
|                                         | X Walk 1 Direction     | To N |      | X Walk 2 Direction          | To W |
| N/A                                     | X Walk 1 Width (in)    | N/A  | N/A  | X Walk 2 Width (in)         | N/A  |
|                                         | X Walk 1 Slope (%)     | 13.3 |      | X Walk 2 Slope (%)          | 0.2  |
|                                         | X Walk 1 X Slope (%)   | 0.5  |      | X Walk 2 X Slope (%)        | 7.7  |
| N/A                                     | Ramp inside XWalk1?    | N/A  | N/A  | Ramp inside XWalk2?         | N/A  |
|                                         | Road Slope (%)         | 15.0 | N/A  | Clear Space?                | N/A  |
|                                         | Road X Slope (%)       | 4.9  | N/A  | Clear Space to XWalk (in)   | N/A  |
| N/A                                     | Any Obstructions?      | N/A  | N/A  | Storm Grate/Utility Hazard? | N/A  |
|                                         | Obstruction Type       |      |      | Storm Grate/Utility Type    |      |
|                                         |                        | N/A  |      |                             | N/A  |
|                                         |                        |      | Yes  | Surface Condition? (G/P)    | Good |
|                                         |                        |      | •    | ,                           |      |