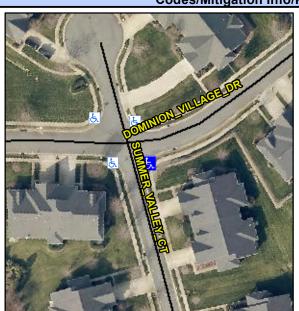

## Access Compliance Report Public Rights-of-Way (Curb Ramps)

Intersection ID: 46033 Main Street: DOMINION\_VILLAGE\_DR Cross Street: SUMMER\_VALLEY\_CT Location: SE

ADA ID: 659FA0928C6A Ramp Type: Perpendicular Diagonal Initial Pass/Fail: Fail Overall Compliance: No Severity Score: 33.75