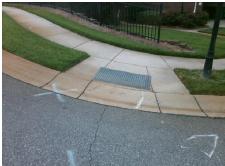

## Field Measurements/Component Compliance

Street 1 Name
Stop Condition-Street 2
Street 2 Name
Stop Condition-Street 1

DOMINION VILLAGE DR
None
SUMMER VALLEY CT
StopSign

Possible Solutions:

Remove & Replace Curb Ramp With
Two New Directional Ramps or
Equivalent.

Surveyor Notes:

N/A

PROW/ADA:
Not Found, R304.5.1, R304.5.3

Total Cost: \$ 3200.00

| Field Measurements/Component Compliance |                        |      |      |                             |      |
|-----------------------------------------|------------------------|------|------|-----------------------------|------|
| Com                                     | Compliance Description |      | Comp | liance Description          | Data |
| N/A                                     | Ramp Length (in)       | 48.0 | Yes  | Ramp Slope (%)              | 5.5  |
| No                                      | Ramp Width (in)        | 36.0 | No   | Ramp XSlope (%)             | 15.5 |
| N/A                                     | Flare Type LT          | N/A  | N/A  | Flare Type RT               | N/A  |
| N/A                                     | Flare Slope LT (%)     | N/A  | N/A  | Flare Slope RT (%)          | N/A  |
| N/A                                     | Flare Traversable LT?  | N/A  | N/A  | Flare Traversable RT?       | N/A  |
| N/A                                     | Landing Length (in)    | N/A  | N/A  | DWS Provided?               | N/A  |
| N/A                                     | Landing Width (in)     | N/A  | N/A  | DWS Contrast?               | N/A  |
| N/A                                     | Landing Slope (%)      | N/A  | N/A  | DWS Length (in)             | N/A  |
| N/A                                     | Landing X Slope (%)    | N/A  | N/A  | DWS Full Width?             | N/A  |
| N/A                                     | Landing Curb? (Y/N)    | N/A  | N/A  | DWS Offset (in)             | N/A  |
| N/A                                     | Shared Landing?        | N/A  |      |                             |      |
| N/A                                     | Gutter Ponding?        | N/A  | N/A  | Gutter Slope (%)            | N/A  |
| N/A                                     | Gutter Lip Ht (in)     | N/A  | N/A  | Gutter X Slope (%)          | N/A  |
| N/A                                     | Painted X Walk1?       | No   | N/A  | Painted X Walk2?            | No   |
|                                         | X Walk 1 Direction     | To N |      | X Walk 2 Direction          | To W |
| N/A                                     | X Walk 1 Width (in)    | N/A  | N/A  | X Walk 2 Width (in)         | N/A  |
|                                         | X Walk 1 Slope (%)     | 13.3 |      | X Walk 2 Slope (%)          | 0.2  |
|                                         | X Walk 1 X Slope (%)   | 0.5  |      | X Walk 2 X Slope (%)        | 7.7  |
| N/A                                     | Ramp inside XWalk1?    | N/A  | N/A  | Ramp inside XWalk2?         | N/A  |
|                                         | Road Slope (%)         | 15.0 | N/A  | Clear Space?                | N/A  |
|                                         | Road X Slope (%)       | 4.9  | N/A  | Clear Space to XWalk (in)   | N/A  |
| N/A                                     | Any Obstructions?      | N/A  | N/A  | Storm Grate/Utility Hazard? | N/A  |
|                                         | Obstruction Type       |      |      | Storm Grate/Utility Type    |      |
|                                         |                        | N/A  |      |                             | N/A  |
|                                         |                        |      | Yes  | Surface Condition? (G/P)    | Good |
|                                         |                        |      | •    | ,                           |      |