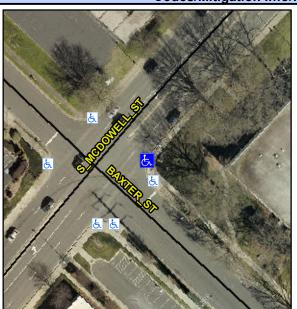

## Access Compliance Report Public Rights-of-Way (Curb Ramps)

Intersection ID: 13754 Main Street: S\_MCDOWELL\_ST Cross Street: BAXTER\_ST Location: NE

ADA ID: 65A0011D1166 Ramp Type: Perpendicular Initial Pass/Fail: Fail Overall Compliance: No Severity Score: 37.5