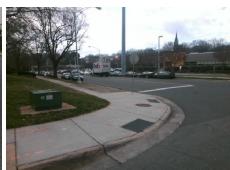

## Field Measurements/Component Compliance

Street 1 Name
Stop Condition-Street 2
None
Street 2 Name
N/A
Stop Condition-Street 1
N/A

Possible Solutions:

Remove & Replace Entire Ramp.

Surveyor Notes:

N/A

PROW/ADA:

Not Found, R304.2.2, R304.5.3

Total Cost: \$ 1850.00

| Compliance Description |                       | Data  | Compliance Description |                             | Data |
|------------------------|-----------------------|-------|------------------------|-----------------------------|------|
| N/A                    | Ramp Length (in)      | 86.0  | No                     | Ramp Slope (%)              | 9.8  |
| Yes                    | Ramp Width (in)       | 48.0  | No                     | Ramp XSlope (%)             | 9.4  |
| N/A                    | Flare Type LT         | N/A   | N/A                    | Flare Type RT               | N/A  |
| N/A                    | Flare Slope LT (%)    | N/A   | N/A                    | Flare Slope RT (%)          | N/A  |
| N/A                    | Flare Traversable LT? | N/A   | N/A                    | Flare Traversable RT?       | N/A  |
| N/A                    | Landing Length (in)   | N/A   | N/A                    | DWS Provided?               | N/A  |
| N/A                    | Landing Width (in)    | N/A   | N/A                    | DWS Contrast?               | N/A  |
| N/A                    | Landing Slope (%)     | N/A   | N/A                    | DWS Length (in)             | N/A  |
| N/A                    | Landing X Slope (%)   | N/A   | N/A                    | DWS Full Width?             | N/A  |
| N/A                    | Landing Curb? (Y/N)   | N/A   | N/A                    | DWS Offset (in)             | N/A  |
| N/A                    | Shared Landing?       | N/A   |                        |                             |      |
| N/A                    | Gutter Ponding?       | N/A   | N/A                    | Gutter Slope (%)            | N/A  |
| N/A                    | Gutter Lip Ht (in)    | N/A   | N/A                    | Gutter X Slope (%)          | N/A  |
| N/A                    | Painted X Walk1?      | No    | N/A                    | Painted X Walk2?            | N/A  |
|                        | X Walk 1 Direction    | To NW |                        | X Walk 2 Direction          | N/A  |
| N/A                    | X Walk 1 Width (in)   | N/A   | N/A                    | X Walk 2 Width (in)         | N/A  |
|                        | X Walk 1 Slope (%)    | 3.6   |                        | X Walk 2 Slope (%)          | N/A  |
|                        | X Walk 1 X Slope (%)  | 2.5   |                        | X Walk 2 X Slope (%)        | N/A  |
| N/A                    | Ramp inside XWalk1?   | N/A   | N/A                    | Ramp inside XWalk2?         | N/A  |
|                        | Road Slope (%)        | N/A   | N/A                    | Clear Space?                | N/A  |
|                        | Road X Slope (%)      | N/A   | N/A                    | Clear Space to XWalk (in)   | N/A  |
| N/A                    | Any Obstructions?     | N/A   | N/A                    | Storm Grate/Utility Hazard? | N/A  |
|                        | Obstruction Type      |       | l                      | Storm Grate/Utility Type    |      |
|                        |                       | N/A   |                        |                             | N/A  |
|                        |                       |       | Yes                    | Surface Condition? (G/P)    | Good |