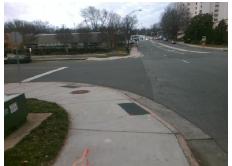

## Field Measurements/Component Compliance

Street 1 Name
Stop Condition-Street 2
None
Street 2 Name
N/A
Stop Condition-Street 1
N/A

Possible Solutions:

Remove & Replace Entire Ramp.

Surveyor Notes:

N/A

PROW/ADA:

Not Found, R304.2.2, R304.5.3

Total Cost: \$ 1850.00

| Compliance Description |                       | Data  | Compliance Description |                             | Data |
|------------------------|-----------------------|-------|------------------------|-----------------------------|------|
| N/A                    | Ramp Length (in)      | 86.0  | No                     | Ramp Slope (%)              | 9.8  |
| Yes                    | Ramp Width (in)       | 48.0  | No                     | Ramp XSlope (%)             | 9.4  |
| N/A                    | Flare Type LT         | N/A   | N/A                    | Flare Type RT               | N/A  |
| N/A                    | Flare Slope LT (%)    | N/A   | N/A                    | Flare Slope RT (%)          | N/A  |
| N/A                    | Flare Traversable LT? | N/A   | N/A                    | Flare Traversable RT?       | N/A  |
| N/A                    | Landing Length (in)   | N/A   | N/A                    | DWS Provided?               | N/A  |
| N/A                    | Landing Width (in)    | N/A   | N/A                    | DWS Contrast?               | N/A  |
| N/A                    | Landing Slope (%)     | N/A   | N/A                    | DWS Length (in)             | N/A  |
| N/A                    | Landing X Slope (%)   | N/A   | N/A                    | DWS Full Width?             | N/A  |
| N/A                    | Landing Curb? (Y/N)   | N/A   | N/A                    | DWS Offset (in)             | N/A  |
| N/A                    | Shared Landing?       | N/A   |                        |                             |      |
| N/A                    | Gutter Ponding?       | N/A   | N/A                    | Gutter Slope (%)            | N/A  |
| N/A                    | Gutter Lip Ht (in)    | N/A   | N/A                    | Gutter X Slope (%)          | N/A  |
| N/A                    | Painted X Walk1?      | No    | N/A                    | Painted X Walk2?            | N/A  |
|                        | X Walk 1 Direction    | To NW |                        | X Walk 2 Direction          | N/A  |
| N/A                    | X Walk 1 Width (in)   | N/A   | N/A                    | X Walk 2 Width (in)         | N/A  |
|                        | X Walk 1 Slope (%)    | 3.6   |                        | X Walk 2 Slope (%)          | N/A  |
|                        | X Walk 1 X Slope (%)  | 2.5   |                        | X Walk 2 X Slope (%)        | N/A  |
| N/A                    | Ramp inside XWalk1?   | N/A   | N/A                    | Ramp inside XWalk2?         | N/A  |
|                        | Road Slope (%)        | N/A   | N/A                    | Clear Space?                | N/A  |
|                        | Road X Slope (%)      | N/A   | N/A                    | Clear Space to XWalk (in)   | N/A  |
| N/A                    | Any Obstructions?     | N/A   | N/A                    | Storm Grate/Utility Hazard? | N/A  |
|                        | Obstruction Type      |       | l                      | Storm Grate/Utility Type    |      |
|                        |                       | N/A   |                        |                             | N/A  |
|                        |                       |       | Yes                    | Surface Condition? (G/P)    | Good |