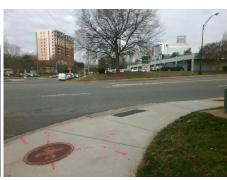

## Field Measurements/Component Compliance

Street 1 Name
Stop Condition-Street 2
None
Street 2 Name
N/A
Stop Condition-Street 1
N/A

Possible Solutions:

Remove & Replace Entire Ramp.

Surveyor Notes:

N/A

PROW/ADA:

Not Found, R304.2.2, R304.5.3

Total Cost: \$ 1850.00

| Compliance Description |                       | Data  | Compliance Description |                             | Data |
|------------------------|-----------------------|-------|------------------------|-----------------------------|------|
| N/A                    | Ramp Length (in)      | 86.0  | No                     | Ramp Slope (%)              | 9.8  |
| Yes                    | Ramp Width (in)       | 48.0  | No                     | Ramp XSlope (%)             | 9.4  |
| N/A                    | Flare Type LT         | N/A   | N/A                    | Flare Type RT               | N/A  |
| N/A                    | Flare Slope LT (%)    | N/A   | N/A                    | Flare Slope RT (%)          | N/A  |
| N/A                    | Flare Traversable LT? | N/A   | N/A                    | Flare Traversable RT?       | N/A  |
| N/A                    | Landing Length (in)   | N/A   | N/A                    | DWS Provided?               | N/A  |
| N/A                    | Landing Width (in)    | N/A   | N/A                    | DWS Contrast?               | N/A  |
| N/A                    | Landing Slope (%)     | N/A   | N/A                    | DWS Length (in)             | N/A  |
| N/A                    | Landing X Slope (%)   | N/A   | N/A                    | DWS Full Width?             | N/A  |
| N/A                    | Landing Curb? (Y/N)   | N/A   | N/A                    | DWS Offset (in)             | N/A  |
| N/A                    | Shared Landing?       | N/A   |                        |                             |      |
| N/A                    | Gutter Ponding?       | N/A   | N/A                    | Gutter Slope (%)            | N/A  |
| N/A                    | Gutter Lip Ht (in)    | N/A   | N/A                    | Gutter X Slope (%)          | N/A  |
| N/A                    | Painted X Walk1?      | No    | N/A                    | Painted X Walk2?            | N/A  |
|                        | X Walk 1 Direction    | To NW |                        | X Walk 2 Direction          | N/A  |
| N/A                    | X Walk 1 Width (in)   | N/A   | N/A                    | X Walk 2 Width (in)         | N/A  |
|                        | X Walk 1 Slope (%)    | 3.6   |                        | X Walk 2 Slope (%)          | N/A  |
|                        | X Walk 1 X Slope (%)  | 2.5   |                        | X Walk 2 X Slope (%)        | N/A  |
| N/A                    | Ramp inside XWalk1?   | N/A   | N/A                    | Ramp inside XWalk2?         | N/A  |
|                        | Road Slope (%)        | N/A   | N/A                    | Clear Space?                | N/A  |
|                        | Road X Slope (%)      | N/A   | N/A                    | Clear Space to XWalk (in)   | N/A  |
| N/A                    | Any Obstructions?     | N/A   | N/A                    | Storm Grate/Utility Hazard? | N/A  |
|                        | Obstruction Type      |       | l                      | Storm Grate/Utility Type    |      |
|                        |                       | N/A   |                        |                             | N/A  |
|                        |                       |       | Yes                    | Surface Condition? (G/P)    | Good |