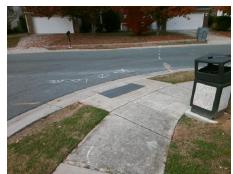

Surveyor Notes:

Possible Solutions:

N/A

PROW/ADA:

Not Found, R304.5.1, R304.5.3

tal Coat:

Total Cost: \$ 3200.00

| Compliance Description |                       | Data  | Comp | liance Description          | Data  |
|------------------------|-----------------------|-------|------|-----------------------------|-------|
| N/A                    | Ramp Length (in)      | 44.5  | Yes  | Ramp Slope (%)              | 6.0   |
| No                     | Ramp Width (in)       | 35.5  | No   | Ramp XSlope (%)             | 2.1   |
| N/A                    | Flare Type LT         | N/A   | N/A  | Flare Type RT               | N/A   |
| N/A                    | Flare Slope LT (%)    | N/A   | N/A  | Flare Slope RT (%)          | N/A   |
| N/A                    | Flare Traversable LT? | N/A   | N/A  | Flare Traversable RT?       | N/A   |
| N/A                    | Landing Length (in)   | N/A   | N/A  | DWS Provided?               | N/A   |
| N/A                    | Landing Width (in)    | N/A   | N/A  | DWS Contrast?               | N/A   |
| N/A                    | Landing Slope (%)     | N/A   | N/A  | DWS Length (in)             | N/A   |
| N/A                    | Landing X Slope (%)   | N/A   | N/A  | DWS Full Width?             | N/A   |
| N/A                    | Landing Curb? (Y/N)   | N/A   | N/A  | DWS Offset (in)             | N/A   |
| N/A                    | Shared Landing?       | N/A   |      |                             |       |
| N/A                    | Gutter Ponding?       | N/A   | N/A  | Gutter Slope (%)            | N/A   |
| N/A                    | Gutter Lip Ht (in)    | N/A   | N/A  | Gutter X Slope (%)          | N/A   |
| N/A                    | Painted X Walk1?      | No    | N/A  | Painted X Walk2?            | No    |
|                        | X Walk 1 Direction    | To NW |      | X Walk 2 Direction          | To SW |
| N/A                    | X Walk 1 Width (in)   | N/A   | N/A  | X Walk 2 Width (in)         | N/A   |
|                        | X Walk 1 Slope (%)    | 1.9   |      | X Walk 2 Slope (%)          | 2.3   |
|                        | X Walk 1 X Slope (%)  | 3.2   |      | X Walk 2 X Slope (%)        | 1.0   |
| N/A                    | Ramp inside XWalk1?   | N/A   | N/A  | Ramp inside XWalk2?         | N/A   |
|                        | Road Slope (%)        | 1.4   | N/A  | Clear Space?                | N/A   |
|                        | Road X Slope (%)      | 0.8   | N/A  | Clear Space to XWalk (in)   | N/A   |
| N/A                    | Any Obstructions?     | N/A   | N/A  | Storm Grate/Utility Hazard? | N/A   |
|                        | Obstruction Type      |       | l    | Storm Grate/Utility Type    |       |
|                        |                       | N/A   |      |                             | N/A   |
|                        |                       |       | Yes  | Surface Condition? (G/P)    | Good  |