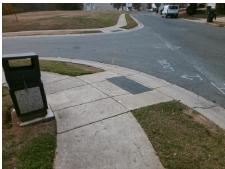

Surveyor Notes:

Possible Solutions:

N/A

PROW/ADA:

Not Found, R304.5.1, R304.5.3

tal Coat:

Total Cost: \$ 3200.00

| Compliance Description |                       | Data  | Comp | liance Description          | Data  |
|------------------------|-----------------------|-------|------|-----------------------------|-------|
| N/A                    | Ramp Length (in)      | 44.5  | Yes  | Ramp Slope (%)              | 6.0   |
| No                     | Ramp Width (in)       | 35.5  | No   | Ramp XSlope (%)             | 2.1   |
| N/A                    | Flare Type LT         | N/A   | N/A  | Flare Type RT               | N/A   |
| N/A                    | Flare Slope LT (%)    | N/A   | N/A  | Flare Slope RT (%)          | N/A   |
| N/A                    | Flare Traversable LT? | N/A   | N/A  | Flare Traversable RT?       | N/A   |
| N/A                    | Landing Length (in)   | N/A   | N/A  | DWS Provided?               | N/A   |
| N/A                    | Landing Width (in)    | N/A   | N/A  | DWS Contrast?               | N/A   |
| N/A                    | Landing Slope (%)     | N/A   | N/A  | DWS Length (in)             | N/A   |
| N/A                    | Landing X Slope (%)   | N/A   | N/A  | DWS Full Width?             | N/A   |
| N/A                    | Landing Curb? (Y/N)   | N/A   | N/A  | DWS Offset (in)             | N/A   |
| N/A                    | Shared Landing?       | N/A   |      |                             |       |
| N/A                    | Gutter Ponding?       | N/A   | N/A  | Gutter Slope (%)            | N/A   |
| N/A                    | Gutter Lip Ht (in)    | N/A   | N/A  | Gutter X Slope (%)          | N/A   |
| N/A                    | Painted X Walk1?      | No    | N/A  | Painted X Walk2?            | No    |
|                        | X Walk 1 Direction    | To NW |      | X Walk 2 Direction          | To SW |
| N/A                    | X Walk 1 Width (in)   | N/A   | N/A  | X Walk 2 Width (in)         | N/A   |
|                        | X Walk 1 Slope (%)    | 1.9   |      | X Walk 2 Slope (%)          | 2.3   |
|                        | X Walk 1 X Slope (%)  | 3.2   |      | X Walk 2 X Slope (%)        | 1.0   |
| N/A                    | Ramp inside XWalk1?   | N/A   | N/A  | Ramp inside XWalk2?         | N/A   |
|                        | Road Slope (%)        | 1.4   | N/A  | Clear Space?                | N/A   |
|                        | Road X Slope (%)      | 0.8   | N/A  | Clear Space to XWalk (in)   | N/A   |
| N/A                    | Any Obstructions?     | N/A   | N/A  | Storm Grate/Utility Hazard? | N/A   |
|                        | Obstruction Type      |       | l    | Storm Grate/Utility Type    |       |
|                        |                       | N/A   |      |                             | N/A   |
|                        |                       |       | Yes  | Surface Condition? (G/P)    | Good  |