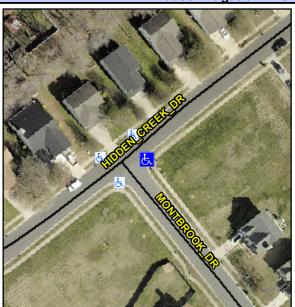

## Access Compliance Report Public Rights-of-Way (Curb Ramps)

Intersection ID: 30209 Main Street: HIDDEN\_CREEK\_DR Cross Street: MONTBROOK\_DR Location: E

ADA ID: 65AAA75C32F0 Ramp Type: Perpendicular Diagonal Initial Pass/Fail: Fail Overall Compliance: No Severity Score: 18.75

Codes/Mitigation Info/Possible Solution

Field Measurements/Component Compliance

Street 1 Name
Stop Condition-Street 2
Street 2 Name
Stop Condition-Street 1

HIDDEN CREEK DR None MONTBROOK DR StopSign Remove & Replace Curb Ramp With Two New Directional Ramps or Equivalent.