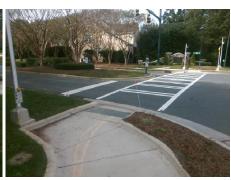

## **Access Compliance Report Public Rights-of-Way** (Curb Ramps)

Main Street: PIPER\_GLEN\_DR Intersection ID: 27040 Cross Street: REA\_RD Location: SW Ramp Type: Directional1 ADA ID: 65AC49CD5486 Initial Pass/Fail: Pass **Overall Compliance: No Severity Score:** 

**Codes/Mitigation Info/Possible Solution** 

**PIPER GLEN DR** Street 1 Name Stop Condition-Street 1 Signal Street 2 Name N/A Stop Condition-Street 2 N/A

| ě           | Possible Solutions:           |
|-------------|-------------------------------|
| ١           | Remove & Replace Entire Ramp. |
|             |                               |
| N.          |                               |
|             |                               |
| CHEST       |                               |
|             | Surveyor Notes:               |
| 4           | N/A                           |
| 4           |                               |
| Section     |                               |
| Contract of |                               |
|             | PROW/ADA:                     |
|             | R304.5.3                      |
|             |                               |
|             |                               |
|             |                               |
|             |                               |
|             |                               |
|             |                               |