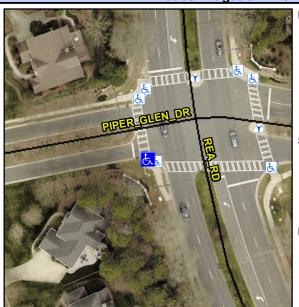

## **Access Compliance Report Public Rights-of-Way** (Curb Ramps)

Main Street: PIPER\_GLEN\_DR Intersection ID: 27040 Cross Street: REA\_RD Location: SW Ramp Type: Directional1 ADA ID: 65AC49CD5486 Initial Pass/Fail: Pass **Overall Compliance: No Severity Score:** 

**Codes/Mitigation Info/Possible Solution** 

**PIPER GLEN DR** Street 1 Name Stop Condition-Street 1 Signal Street 2 Name N/A Stop Condition-Street 2 N/A

| ě           | Possible Solutions:           |
|-------------|-------------------------------|
| ١           | Remove & Replace Entire Ramp. |
|             |                               |
| N.          |                               |
|             |                               |
| CHEST       |                               |
|             | Surveyor Notes:               |
| 4           | N/A                           |
| 4           |                               |
| Section     |                               |
| Contract of |                               |
|             | PROW/ADA:                     |
|             | R304.5.3                      |
|             |                               |
|             |                               |
|             |                               |
|             |                               |
|             |                               |
|             |                               |