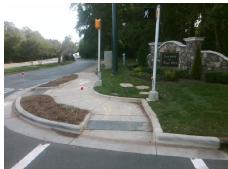

## **Access Compliance Report Public Rights-of-Way** (Curb Ramps)

Main Street: PIPER\_GLEN\_DR Intersection ID: 27040 Cross Street: REA\_RD Location: SW Ramp Type: Directional1 ADA ID: 65AC49CD5486 Initial Pass/Fail: Pass **Overall Compliance: No Severity Score:** 

**Codes/Mitigation Info/Possible Solution** 

**PIPER GLEN DR** Street 1 Name Stop Condition-Street 1 Signal Street 2 Name N/A Stop Condition-Street 2 N/A

| ě           | Possible Solutions:           |
|-------------|-------------------------------|
| ١           | Remove & Replace Entire Ramp. |
|             |                               |
| N.          |                               |
|             |                               |
| CHEST       |                               |
|             | Surveyor Notes:               |
| 4           | N/A                           |
| 4           |                               |
| Section     |                               |
| Contract of |                               |
|             | PROW/ADA:                     |
|             | R304.5.3                      |
|             |                               |
|             |                               |
|             |                               |
|             |                               |
|             |                               |
|             |                               |