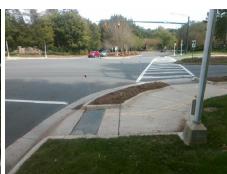

## **Access Compliance Report Public Rights-of-Way** (Curb Ramps)

Main Street: PIPER\_GLEN\_DR Intersection ID: 27040 Cross Street: REA\_RD Location: SW Ramp Type: Directional1 ADA ID: 65AC49CD5486 Initial Pass/Fail: Pass **Overall Compliance: No Severity Score:** 

**Codes/Mitigation Info/Possible Solution** 

**PIPER GLEN DR** Street 1 Name Stop Condition-Street 1 Signal Street 2 Name N/A Stop Condition-Street 2 N/A

| ě           | Possible Solutions:           |
|-------------|-------------------------------|
| ١           | Remove & Replace Entire Ramp. |
|             |                               |
| N.          |                               |
|             |                               |
| CHEST       |                               |
|             | Surveyor Notes:               |
| 4           | N/A                           |
| 4           |                               |
| Section     |                               |
| Contract of |                               |
|             | PROW/ADA:                     |
|             | R304.5.3                      |
|             |                               |
|             |                               |
|             |                               |
|             |                               |
|             |                               |
|             |                               |