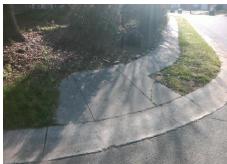

## Field Measurements/Component Compliance

Compliance Description

Data

**CARTGATE LN** Street 1 Name Stop Condition-Street 2 StopSign **BOILINGBROOK LN** Street 2 Name Stop Condition-Street 1 None Possible Solutions: Remove & Replace Curb Ramp With Two New Directional Ramps or Equivalent. Surveyor Notes: N/A PROW/ADA: R304.2.2

N/A Yes N/A N/A

Compliance Description

No Ramp Length (in) 96.0 Ramp Slope (%) 8.7 Yes Ramp XSlope (%) Ramp Width (in) 48.0 0.2 N/A Flare Type LT N/A Flare Type RT N/A N/A N/A Flare Slope RT (%) N/A Flare Slope LT (%) Flare Traversable LT? N/A N/A Flare Traversable RT? N/A N/A N/A DWS Provided? N/A Landing Length (in) Landing Width (in) N/A N/A **DWS Contrast?** N/A N/A N/A Landing Slope (%) DWS Length (in) N/A Landing X Slope (%) N/A N/A DWS Full Width? N/A Landing Curb? (Y/N) N/A N/A DWS Offset (in) N/A N/A Shared Landing? **Gutter Ponding?** N/A N/A Gutter Slope (%) N/A Gutter Lip Ht (in) N/A N/A Gutter X Slope (%) N/A Painted X Walk1? No N/A Painted X Walk2? No X Walk 1 Direction To NW X Walk 2 Direction To SW N/A X Walk 1 Width (in) X Walk 2 Width (in) N/A X Walk 1 Slope (%) 0.8 X Walk 2 Slope (%) 2.1 X Walk 1 X Slope (%) 2.8 X Walk 2 X Slope (%) 0.0 N/A N/A Ramp inside XWalk2? N/A Ramp inside XWalk1? Road Slope (%) 1.7 N/A Clear Space? N/A N/A Road X Slope (%) 1.9 Clear Space to XWalk (in) N/A N/A N/A Any Obstructions? Storm Grate/Utility Hazard? N/A **Obstruction Type** Storm Grate/Utility Type N/A N/A Yes Surface Condition? (G/P) Good