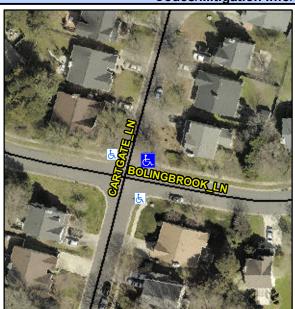

## **Access Compliance Report Public Rights-of-Way** (Curb Ramps)

Data

Intersection ID: 23851 Main Street: BOLINGBROOK LN **Cross Street: CARTGATE LN** Location: NE **Overall Compliance: No Severity Score:** 12.5 ADA ID: 65AE33B88A64 Ramp Type: Perpendicular Diagonal Initial Pass/Fail: Fail

## Field Measurements/Component Compliance

Compliance Description

Data

**CARTGATE LN** Street 1 Name Stop Condition-Street 2 StopSign **BOILINGBROOK LN** Street 2 Name Stop Condition-Street 1 None Possible Solutions: Remove & Replace Curb Ramp With Two New Directional Ramps or Equivalent. Surveyor Notes: N/A PROW/ADA: R304.2.2