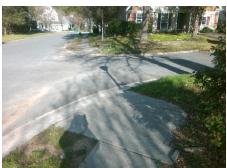

## Field Measurements/Component Compliance

Compliance Description

Data

**CARTGATE LN** Street 1 Name Stop Condition-Street 2 StopSign **BOILINGBROOK LN** Street 2 Name Stop Condition-Street 1 None Possible Solutions: Remove & Replace Curb Ramp With Two New Directional Ramps or Equivalent. Surveyor Notes: N/A PROW/ADA: R304.2.2

N/A Yes N/A N/A

Compliance Description

No Ramp Length (in) 96.0 Ramp Slope (%) 8.7 Yes Ramp XSlope (%) Ramp Width (in) 48.0 0.2 N/A Flare Type LT N/A Flare Type RT N/A N/A N/A Flare Slope RT (%) N/A Flare Slope LT (%) Flare Traversable LT? N/A N/A Flare Traversable RT? N/A N/A N/A DWS Provided? N/A Landing Length (in) Landing Width (in) N/A N/A **DWS Contrast?** N/A N/A N/A Landing Slope (%) DWS Length (in) N/A Landing X Slope (%) N/A N/A DWS Full Width? N/A Landing Curb? (Y/N) N/A N/A DWS Offset (in) N/A N/A Shared Landing? **Gutter Ponding?** N/A N/A Gutter Slope (%) N/A Gutter Lip Ht (in) N/A N/A Gutter X Slope (%) N/A Painted X Walk1? No N/A Painted X Walk2? No X Walk 1 Direction To NW X Walk 2 Direction To SW N/A X Walk 1 Width (in) X Walk 2 Width (in) N/A X Walk 1 Slope (%) 0.8 X Walk 2 Slope (%) 2.1 X Walk 1 X Slope (%) 2.8 X Walk 2 X Slope (%) 0.0 N/A N/A Ramp inside XWalk2? N/A Ramp inside XWalk1? Road Slope (%) 1.7 N/A Clear Space? N/A N/A Road X Slope (%) 1.9 Clear Space to XWalk (in) N/A N/A N/A Any Obstructions? Storm Grate/Utility Hazard? N/A **Obstruction Type** Storm Grate/Utility Type N/A N/A Yes Surface Condition? (G/P) Good