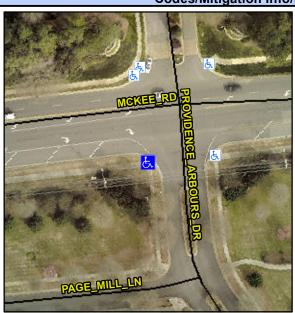

## Access Compliance Report Public Rights-of-Way (Curb Ramps)

Intersection ID: 27189 Main Street: MCKEE\_RD Cross Street: PROVIDENCE\_ARBOURS\_DR Location: SW

ADA ID: 65AE9BA7989E Ramp Type: Perpendicular Diagonal Initial Pass/Fail: Fail Overall Compliance: No Severity Score: 18.75