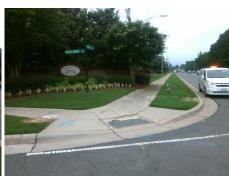

## Field Measurements/Component Compliance

Street 1 Name PROVIDENCE ARBOURS DR
Stop Condition-Street 2 StopSign
Street 2 Name MCKEE RD
Stop Condition-Street 1 None

Possible Solutions:

Remove & Replace Curb Ramp With Two New Directional Ramps or Equivalent.

Surveyor Notes:

N/A

PROW/ADA:

Not Found, R304.5.1, R304.5.3

Total Cost: \$ 3200.00

| Field Measurements/Component Compliance |                       |      |                        |                             |      |
|-----------------------------------------|-----------------------|------|------------------------|-----------------------------|------|
| Compliance Description                  |                       | Data | Compliance Description |                             | Data |
| N/A                                     | Ramp Length (in)      | 89.0 | Yes                    | Ramp Slope (%)              | 6.2  |
| No                                      | Ramp Width (in)       | 34.0 | No                     | Ramp XSlope (%)             | 2.5  |
| N/A                                     | Flare Type LT         | N/A  | N/A                    | Flare Type RT               | N/A  |
| N/A                                     | Flare Slope LT (%)    | N/A  | N/A                    | Flare Slope RT (%)          | N/A  |
| N/A                                     | Flare Traversable LT? | N/A  | N/A                    | Flare Traversable RT?       | N/A  |
| N/A                                     | Landing Length (in)   | N/A  | N/A                    | DWS Provided?               | N/A  |
| N/A                                     | Landing Width (in)    | N/A  | N/A                    | DWS Contrast?               | N/A  |
| N/A                                     | Landing Slope (%)     | N/A  | N/A                    | DWS Length (in)             | N/A  |
| N/A                                     | Landing X Slope (%)   | N/A  | N/A                    | DWS Full Width?             | N/A  |
| N/A                                     | Landing Curb? (Y/N)   | N/A  | N/A                    | DWS Offset (in)             | N/A  |
| N/A                                     | Shared Landing?       | N/A  |                        |                             |      |
| N/A                                     | Gutter Ponding?       | N/A  | N/A                    | Gutter Slope (%)            | N/A  |
| N/A                                     | Gutter Lip Ht (in)    | N/A  | N/A                    | Gutter X Slope (%)          | N/A  |
| N/A                                     | Painted X Walk1?      | No   | N/A                    | Painted X Walk2?            | No   |
|                                         | X Walk 1 Direction    | To E |                        | X Walk 2 Direction          | To N |
| N/A                                     | X Walk 1 Width (in)   | N/A  | N/A                    | X Walk 2 Width (in)         | N/A  |
|                                         | X Walk 1 Slope (%)    | 1.8  |                        | X Walk 2 Slope (%)          | 1.3  |
|                                         | X Walk 1 X Slope (%)  | 0.1  |                        | X Walk 2 X Slope (%)        | 2.0  |
| N/A                                     | Ramp inside XWalk1?   | N/A  | N/A                    | Ramp inside XWalk2?         | N/A  |
|                                         | Road Slope (%)        | 2.3  | N/A                    | Clear Space?                | N/A  |
|                                         | Road X Slope (%)      | 1.1  | N/A                    | Clear Space to XWalk (in)   | N/A  |
| N/A                                     | Any Obstructions?     | N/A  | N/A                    | Storm Grate/Utility Hazard? | N/A  |
|                                         | Obstruction Type      |      |                        | Storm Grate/Utility Type    |      |
|                                         |                       | N/A  |                        |                             | N/A  |
|                                         |                       |      | Yes                    | Surface Condition? (G/P)    | Good |
| 10 v 100                                |                       |      |                        |                             |      |