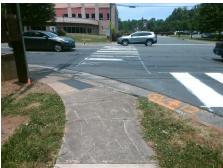

## **Access Compliance Report Public Rights-of-Way** (Curb Ramps)

Intersection ID: 13833 Main Street: WEST BV **Cross Street: WALTON RD** Location: SW ADA ID: 65BD8A654A78 Ramp Type: Perpendicular Diagonal Initial Pass/Fail: Fail **Overall Compliance: No Severity Score:** 22.5

**Codes/Mitigation Info/Possible Solution** 

Field Measurements/Component Compliance

**WALTON RD** Street 1 Name StopSign Stop Condition-Street 2 Street 2 Name **WEST BV** Stop Condition-Street 1 None

**Remove & Replace Curb Ramp With Two New Directional Ramps or** Equivalent.

Surveyor Notes:

N/A

PROW/ADA:

Not Found, R304.5.1, R304.2.2, R304.5.3

Total Cost: 3200.00

| Fleid Measurements/Component Compilance |                       |       |                        |                             |       |
|-----------------------------------------|-----------------------|-------|------------------------|-----------------------------|-------|
| Compliance Description                  |                       | Data  | Compliance Description |                             | Data  |
| N/A                                     | Ramp Length (in)      | 50.0  | No                     | Ramp Slope (%)              | 9.3   |
| No                                      | Ramp Width (in)       | 40.0  | No                     | Ramp XSlope (%)             | 4.3   |
| N/A                                     | Flare Type LT         | N/A   | N/A                    | Flare Type RT               | N/A   |
| N/A                                     | Flare Slope LT (%)    | N/A   | N/A                    | Flare Slope RT (%)          | N/A   |
| N/A                                     | Flare Traversable LT? | N/A   | N/A                    | Flare Traversable RT?       | N/A   |
| N/A                                     | Landing Length (in)   | N/A   | N/A                    | DWS Provided?               | N/A   |
| N/A                                     | Landing Width (in)    | N/A   | N/A                    | DWS Contrast?               | N/A   |
| N/A                                     | Landing Slope (%)     | N/A   | N/A                    | DWS Length (in)             | N/A   |
| N/A                                     | Landing X Slope (%)   | N/A   | N/A                    | DWS Full Width?             | N/A   |
| N/A                                     | Landing Curb? (Y/N)   | N/A   | N/A                    | DWS Offset (in)             | N/A   |
| N/A                                     | Shared Landing?       | N/A   |                        |                             |       |
| N/A                                     | Gutter Ponding?       | N/A   | N/A                    | Gutter Slope (%)            | N/A   |
| N/A                                     | Gutter Lip Ht (in)    | N/A   | N/A                    | Gutter X Slope (%)          | N/A   |
| N/A                                     | Painted X Walk1?      | Yes   | N/A                    | Painted X Walk2?            | Yes   |
|                                         | X Walk 1 Direction    | To NE |                        | X Walk 2 Direction          | To NW |
| N/A                                     | X Walk 1 Width (in)   | 123.0 | N/A                    | X Walk 2 Width (in)         | 121.0 |
|                                         | X Walk 1 Slope (%)    | 0.0   |                        | X Walk 2 Slope (%)          | 2.9   |
|                                         | X Walk 1 X Slope (%)  | 3.4   |                        | X Walk 2 X Slope (%)        | 0.9   |
| N/A                                     | Ramp inside XWalk1?   | Yes   | N/A                    | Ramp inside XWalk2?         | Yes   |
|                                         | Road Slope (%)        | 2.5   | N/A                    | Clear Space?                | N/A   |
|                                         | Road X Slope (%)      | 2.5   | N/A                    | Clear Space to XWalk (in)   | N/A   |
| N/A                                     | Any Obstructions?     | N/A   | N/A                    | Storm Grate/Utility Hazard? | N/A   |
|                                         | Obstruction Type      |       |                        | Storm Grate/Utility Type    |       |
|                                         |                       | N/A   |                        |                             | N/A   |
|                                         |                       |       | Yes                    | Surface Condition? (G/P)    | Good  |