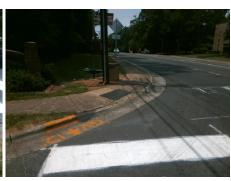

## **Access Compliance Report Public Rights-of-Way** (Curb Ramps)

Intersection ID: 13833 Main Street: WEST BV **Cross Street: WALTON RD** Location: SW ADA ID: 65BD8A654A78 Ramp Type: Perpendicular Diagonal Initial Pass/Fail: Fail **Overall Compliance: No Severity Score:** 22.5

**Codes/Mitigation Info/Possible Solution** 

Field Measurements/Component Compliance

**WALTON RD** Street 1 Name StopSign Stop Condition-Street 2 Street 2 Name **WEST BV** Stop Condition-Street 1 None

**Remove & Replace Curb Ramp With Two New Directional Ramps or** Equivalent.

Surveyor Notes:

N/A

PROW/ADA:

Not Found, R304.5.1, R304.2.2, R304.5.3

Total Cost: 3200.00

| Fleid Measurements/Component Compilance |                       |       |                        |                             |       |
|-----------------------------------------|-----------------------|-------|------------------------|-----------------------------|-------|
| Compliance Description                  |                       | Data  | Compliance Description |                             | Data  |
| N/A                                     | Ramp Length (in)      | 50.0  | No                     | Ramp Slope (%)              | 9.3   |
| No                                      | Ramp Width (in)       | 40.0  | No                     | Ramp XSlope (%)             | 4.3   |
| N/A                                     | Flare Type LT         | N/A   | N/A                    | Flare Type RT               | N/A   |
| N/A                                     | Flare Slope LT (%)    | N/A   | N/A                    | Flare Slope RT (%)          | N/A   |
| N/A                                     | Flare Traversable LT? | N/A   | N/A                    | Flare Traversable RT?       | N/A   |
| N/A                                     | Landing Length (in)   | N/A   | N/A                    | DWS Provided?               | N/A   |
| N/A                                     | Landing Width (in)    | N/A   | N/A                    | DWS Contrast?               | N/A   |
| N/A                                     | Landing Slope (%)     | N/A   | N/A                    | DWS Length (in)             | N/A   |
| N/A                                     | Landing X Slope (%)   | N/A   | N/A                    | DWS Full Width?             | N/A   |
| N/A                                     | Landing Curb? (Y/N)   | N/A   | N/A                    | DWS Offset (in)             | N/A   |
| N/A                                     | Shared Landing?       | N/A   |                        |                             |       |
| N/A                                     | Gutter Ponding?       | N/A   | N/A                    | Gutter Slope (%)            | N/A   |
| N/A                                     | Gutter Lip Ht (in)    | N/A   | N/A                    | Gutter X Slope (%)          | N/A   |
| N/A                                     | Painted X Walk1?      | Yes   | N/A                    | Painted X Walk2?            | Yes   |
|                                         | X Walk 1 Direction    | To NE |                        | X Walk 2 Direction          | To NW |
| N/A                                     | X Walk 1 Width (in)   | 123.0 | N/A                    | X Walk 2 Width (in)         | 121.0 |
|                                         | X Walk 1 Slope (%)    | 0.0   |                        | X Walk 2 Slope (%)          | 2.9   |
|                                         | X Walk 1 X Slope (%)  | 3.4   |                        | X Walk 2 X Slope (%)        | 0.9   |
| N/A                                     | Ramp inside XWalk1?   | Yes   | N/A                    | Ramp inside XWalk2?         | Yes   |
|                                         | Road Slope (%)        | 2.5   | N/A                    | Clear Space?                | N/A   |
|                                         | Road X Slope (%)      | 2.5   | N/A                    | Clear Space to XWalk (in)   | N/A   |
| N/A                                     | Any Obstructions?     | N/A   | N/A                    | Storm Grate/Utility Hazard? | N/A   |
|                                         | Obstruction Type      |       |                        | Storm Grate/Utility Type    |       |
|                                         |                       | N/A   |                        |                             | N/A   |
|                                         |                       |       | Yes                    | Surface Condition? (G/P)    | Good  |