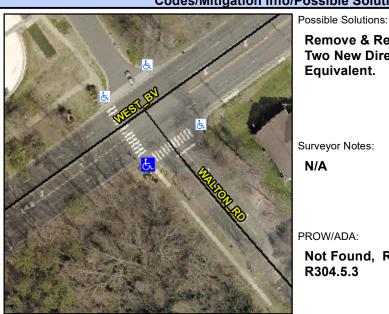

## **Access Compliance Report Public Rights-of-Way** (Curb Ramps)

Intersection ID: 13833 Main Street: WEST BV **Cross Street: WALTON RD** Location: SW ADA ID: 65BD8A654A78 Ramp Type: Perpendicular Diagonal Initial Pass/Fail: Fail **Overall Compliance: No Severity Score:** 22.5

**Codes/Mitigation Info/Possible Solution** 

Field Measurements/Component Compliance

**WALTON RD** Street 1 Name StopSign Stop Condition-Street 2 Street 2 Name **WEST BV** Stop Condition-Street 1 None

**Remove & Replace Curb Ramp With Two New Directional Ramps or** Equivalent.

Surveyor Notes:

N/A

PROW/ADA:

Not Found, R304.5.1, R304.2.2, R304.5.3

Total Cost: 3200.00

| Fleid Measurements/Component Compilance |                       |       |                        |                             |       |
|-----------------------------------------|-----------------------|-------|------------------------|-----------------------------|-------|
| Compliance Description                  |                       | Data  | Compliance Description |                             | Data  |
| N/A                                     | Ramp Length (in)      | 50.0  | No                     | Ramp Slope (%)              | 9.3   |
| No                                      | Ramp Width (in)       | 40.0  | No                     | Ramp XSlope (%)             | 4.3   |
| N/A                                     | Flare Type LT         | N/A   | N/A                    | Flare Type RT               | N/A   |
| N/A                                     | Flare Slope LT (%)    | N/A   | N/A                    | Flare Slope RT (%)          | N/A   |
| N/A                                     | Flare Traversable LT? | N/A   | N/A                    | Flare Traversable RT?       | N/A   |
| N/A                                     | Landing Length (in)   | N/A   | N/A                    | DWS Provided?               | N/A   |
| N/A                                     | Landing Width (in)    | N/A   | N/A                    | DWS Contrast?               | N/A   |
| N/A                                     | Landing Slope (%)     | N/A   | N/A                    | DWS Length (in)             | N/A   |
| N/A                                     | Landing X Slope (%)   | N/A   | N/A                    | DWS Full Width?             | N/A   |
| N/A                                     | Landing Curb? (Y/N)   | N/A   | N/A                    | DWS Offset (in)             | N/A   |
| N/A                                     | Shared Landing?       | N/A   |                        |                             |       |
| N/A                                     | Gutter Ponding?       | N/A   | N/A                    | Gutter Slope (%)            | N/A   |
| N/A                                     | Gutter Lip Ht (in)    | N/A   | N/A                    | Gutter X Slope (%)          | N/A   |
| N/A                                     | Painted X Walk1?      | Yes   | N/A                    | Painted X Walk2?            | Yes   |
|                                         | X Walk 1 Direction    | To NE |                        | X Walk 2 Direction          | To NW |
| N/A                                     | X Walk 1 Width (in)   | 123.0 | N/A                    | X Walk 2 Width (in)         | 121.0 |
|                                         | X Walk 1 Slope (%)    | 0.0   |                        | X Walk 2 Slope (%)          | 2.9   |
|                                         | X Walk 1 X Slope (%)  | 3.4   |                        | X Walk 2 X Slope (%)        | 0.9   |
| N/A                                     | Ramp inside XWalk1?   | Yes   | N/A                    | Ramp inside XWalk2?         | Yes   |
|                                         | Road Slope (%)        | 2.5   | N/A                    | Clear Space?                | N/A   |
|                                         | Road X Slope (%)      | 2.5   | N/A                    | Clear Space to XWalk (in)   | N/A   |
| N/A                                     | Any Obstructions?     | N/A   | N/A                    | Storm Grate/Utility Hazard? | N/A   |
|                                         | Obstruction Type      |       |                        | Storm Grate/Utility Type    |       |
|                                         |                       | N/A   |                        |                             | N/A   |
|                                         |                       |       | Yes                    | Surface Condition? (G/P)    | Good  |