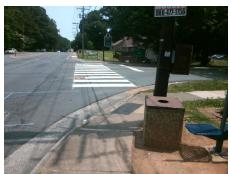

## **Access Compliance Report Public Rights-of-Way** (Curb Ramps)

Intersection ID: 13833 Main Street: WEST BV **Cross Street: WALTON RD** Location: SW ADA ID: 65BD8A654A78 Ramp Type: Perpendicular Diagonal Initial Pass/Fail: Fail **Overall Compliance: No Severity Score:** 22.5

**Codes/Mitigation Info/Possible Solution** 

Field Measurements/Component Compliance

**WALTON RD** Street 1 Name StopSign Stop Condition-Street 2 Street 2 Name **WEST BV** Stop Condition-Street 1 None

**Remove & Replace Curb Ramp With Two New Directional Ramps or** Equivalent.

Surveyor Notes:

N/A

PROW/ADA:

Not Found, R304.5.1, R304.2.2, R304.5.3

Total Cost: 3200.00

| Fleid Measurements/Component Compilance |                       |       |                        |                             |       |
|-----------------------------------------|-----------------------|-------|------------------------|-----------------------------|-------|
| Compliance Description                  |                       | Data  | Compliance Description |                             | Data  |
| N/A                                     | Ramp Length (in)      | 50.0  | No                     | Ramp Slope (%)              | 9.3   |
| No                                      | Ramp Width (in)       | 40.0  | No                     | Ramp XSlope (%)             | 4.3   |
| N/A                                     | Flare Type LT         | N/A   | N/A                    | Flare Type RT               | N/A   |
| N/A                                     | Flare Slope LT (%)    | N/A   | N/A                    | Flare Slope RT (%)          | N/A   |
| N/A                                     | Flare Traversable LT? | N/A   | N/A                    | Flare Traversable RT?       | N/A   |
| N/A                                     | Landing Length (in)   | N/A   | N/A                    | DWS Provided?               | N/A   |
| N/A                                     | Landing Width (in)    | N/A   | N/A                    | DWS Contrast?               | N/A   |
| N/A                                     | Landing Slope (%)     | N/A   | N/A                    | DWS Length (in)             | N/A   |
| N/A                                     | Landing X Slope (%)   | N/A   | N/A                    | DWS Full Width?             | N/A   |
| N/A                                     | Landing Curb? (Y/N)   | N/A   | N/A                    | DWS Offset (in)             | N/A   |
| N/A                                     | Shared Landing?       | N/A   |                        |                             |       |
| N/A                                     | Gutter Ponding?       | N/A   | N/A                    | Gutter Slope (%)            | N/A   |
| N/A                                     | Gutter Lip Ht (in)    | N/A   | N/A                    | Gutter X Slope (%)          | N/A   |
| N/A                                     | Painted X Walk1?      | Yes   | N/A                    | Painted X Walk2?            | Yes   |
|                                         | X Walk 1 Direction    | To NE |                        | X Walk 2 Direction          | To NW |
| N/A                                     | X Walk 1 Width (in)   | 123.0 | N/A                    | X Walk 2 Width (in)         | 121.0 |
|                                         | X Walk 1 Slope (%)    | 0.0   |                        | X Walk 2 Slope (%)          | 2.9   |
|                                         | X Walk 1 X Slope (%)  | 3.4   |                        | X Walk 2 X Slope (%)        | 0.9   |
| N/A                                     | Ramp inside XWalk1?   | Yes   | N/A                    | Ramp inside XWalk2?         | Yes   |
|                                         | Road Slope (%)        | 2.5   | N/A                    | Clear Space?                | N/A   |
|                                         | Road X Slope (%)      | 2.5   | N/A                    | Clear Space to XWalk (in)   | N/A   |
| N/A                                     | Any Obstructions?     | N/A   | N/A                    | Storm Grate/Utility Hazard? | N/A   |
|                                         | Obstruction Type      |       |                        | Storm Grate/Utility Type    |       |
|                                         |                       | N/A   |                        |                             | N/A   |
|                                         |                       |       | Yes                    | Surface Condition? (G/P)    | Good  |