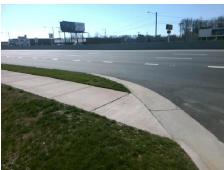

## **Access Compliance Report Public Rights-of-Way** (Curb Ramps)

Intersection ID: N/A Main Street: INDEPENDENCE RD **Cross Street: N/A** Location: Ε ADA ID: 65C694CD897A Ramp Type: Directional1 Initial Pass/Fail: Pass **Overall Compliance: No Severity Score:** 10

**Codes/Mitigation Info/Possible Solution** 

**ENTRANCE** Street 1 Name Stop Condition-Street 1 None Street 2 Name N/A Stop Condition-Street 2 N/A

Remove & Replace Entire Ramp. Remove & Replace Gutter. Surveyor Notes: N/A PROW/ADA: Not Found, R304.2.2-Perp, R304.3.2-Para, R304.5.2, R305, R304.5.3

Total Cost: 2350.00

| Field Measurements/Component Compliance |                       |       |      |                             |      |
|-----------------------------------------|-----------------------|-------|------|-----------------------------|------|
| Compliance Description I                |                       | Data  | Comp | liance Description          | Data |
| N/A                                     | Ramp Length (in)      | 65.0  | No   | Grade Break?                | No   |
| Yes                                     | Ramp Width (in)       | 72.0  | N/A  | Grade Break Slope (%)       | 3.0  |
| Yes                                     | Ramp Slope (%)        | 2.9   | N/A  | Grade Break XSlope (%)      | 0.9  |
| Yes                                     | Ramp XSlope (%)       | 1.4   |      |                             |      |
| N/A                                     | Flare Type LT         | N/A   | N/A  | Flare Type RT               | N/A  |
| N/A                                     | Flare Slope LT (%)    | N/A   | N/A  | Flare Slope RT (%)          | N/A  |
| N/A                                     | Flare Traversable LT? | N/A   | N/A  | Flare Traversable RT?       | N/A  |
| Yes                                     | Landing Length (in)   | 63.0  | No   | DWS Provided?               | No   |
| Yes                                     | Landing Width (in)    | 72.0  | N/A  | DWS Contrast?               | No   |
| No                                      | Landing Slope (%)     | 2.3   | N/A  | DWS Length (in)             | N/A  |
| Yes                                     | Landing X Slope (%)   | 0.9   | N/A  | DWS Full Width?             | No   |
| N/A                                     | Landing Curb? (Y/N)   | N/A   | N/A  | DWS Offset LT (in)          | N/A  |
| N/A                                     | Shared Landing?       | No    | N/A  | DWS Offset RT (in)          | N/A  |
| Yes                                     | Gutter Ponding?       | No    | Yes  | Gutter Slope (%)            | 0.4  |
| Yes                                     | Gutter Lip Ht (in)    | 0.0   | No   | Gutter X Slope (%)          | 2.4  |
| N/A                                     | Painted X Walk1?      | No    |      | Road Slope (%)              | 1.2  |
|                                         | X Walk 1 Direction    | To NW |      | Road X Slope (%)            | 1.2  |
|                                         | X Walk 1 Width (in)   | N/A   |      | Clear Space?                | Yes  |
|                                         | X Walk 1 Slope (%)    | 1.2   | N/A  | Clear Space to XWalk (in)   | N/A  |
|                                         | X Walk 1 X Slope (%)  | 1.2   | Yes  | Storm Grate/Utility Hazard? | No   |
| N/A                                     | Ramp inside XWalk1?   | N/A   |      | Storm Grate/Utility Type    |      |
| Yes                                     | Any Obstructions?     | No    |      |                             | N/A  |
|                                         | Obstruction Type      |       | Yes  | Surface Condition? (G/P)    | Good |
|                                         |                       | N/A   | No   | Curb Slope (%)              | 15.9 |
|                                         |                       |       |      |                             |      |