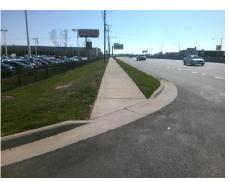

## **Access Compliance Report Public Rights-of-Way** (Curb Ramps)

Intersection ID: N/A Main Street: INDEPENDENCE RD **Cross Street: N/A** Location: Ε ADA ID: 65C694CD897A Ramp Type: Directional1 Initial Pass/Fail: Pass **Overall Compliance: No Severity Score:** 10

**Codes/Mitigation Info/Possible Solution** 

**ENTRANCE** Street 1 Name Stop Condition-Street 1 None Street 2 Name N/A Stop Condition-Street 2 N/A

Remove & Replace Entire Ramp. Remove & Replace Gutter. Surveyor Notes: N/A PROW/ADA: Not Found, R304.2.2-Perp, R304.3.2-Para, R304.5.2, R305, R304.5.3

Total Cost: 2350.00

| Field Measurements/Component Compliance |                       |       |      |                             |      |
|-----------------------------------------|-----------------------|-------|------|-----------------------------|------|
| Compliance Description I                |                       | Data  | Comp | liance Description          | Data |
| N/A                                     | Ramp Length (in)      | 65.0  | No   | Grade Break?                | No   |
| Yes                                     | Ramp Width (in)       | 72.0  | N/A  | Grade Break Slope (%)       | 3.0  |
| Yes                                     | Ramp Slope (%)        | 2.9   | N/A  | Grade Break XSlope (%)      | 0.9  |
| Yes                                     | Ramp XSlope (%)       | 1.4   |      |                             |      |
| N/A                                     | Flare Type LT         | N/A   | N/A  | Flare Type RT               | N/A  |
| N/A                                     | Flare Slope LT (%)    | N/A   | N/A  | Flare Slope RT (%)          | N/A  |
| N/A                                     | Flare Traversable LT? | N/A   | N/A  | Flare Traversable RT?       | N/A  |
| Yes                                     | Landing Length (in)   | 63.0  | No   | DWS Provided?               | No   |
| Yes                                     | Landing Width (in)    | 72.0  | N/A  | DWS Contrast?               | No   |
| No                                      | Landing Slope (%)     | 2.3   | N/A  | DWS Length (in)             | N/A  |
| Yes                                     | Landing X Slope (%)   | 0.9   | N/A  | DWS Full Width?             | No   |
| N/A                                     | Landing Curb? (Y/N)   | N/A   | N/A  | DWS Offset LT (in)          | N/A  |
| N/A                                     | Shared Landing?       | No    | N/A  | DWS Offset RT (in)          | N/A  |
| Yes                                     | Gutter Ponding?       | No    | Yes  | Gutter Slope (%)            | 0.4  |
| Yes                                     | Gutter Lip Ht (in)    | 0.0   | No   | Gutter X Slope (%)          | 2.4  |
| N/A                                     | Painted X Walk1?      | No    |      | Road Slope (%)              | 1.2  |
|                                         | X Walk 1 Direction    | To NW |      | Road X Slope (%)            | 1.2  |
|                                         | X Walk 1 Width (in)   | N/A   |      | Clear Space?                | Yes  |
|                                         | X Walk 1 Slope (%)    | 1.2   | N/A  | Clear Space to XWalk (in)   | N/A  |
|                                         | X Walk 1 X Slope (%)  | 1.2   | Yes  | Storm Grate/Utility Hazard? | No   |
| N/A                                     | Ramp inside XWalk1?   | N/A   |      | Storm Grate/Utility Type    |      |
| Yes                                     | Any Obstructions?     | No    |      |                             | N/A  |
|                                         | Obstruction Type      |       | Yes  | Surface Condition? (G/P)    | Good |
|                                         |                       | N/A   | No   | Curb Slope (%)              | 15.9 |
|                                         |                       |       |      |                             |      |