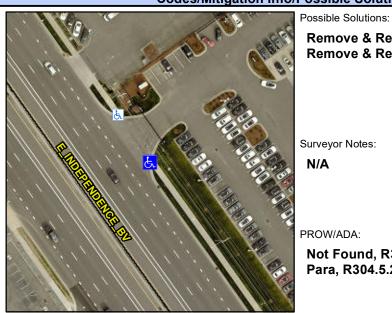

## **Access Compliance Report Public Rights-of-Way** (Curb Ramps)

Intersection ID: N/A Main Street: INDEPENDENCE RD **Cross Street: N/A** Location: Ε ADA ID: 65C694CD897A Ramp Type: Directional1 Initial Pass/Fail: Pass **Overall Compliance: No Severity Score:** 10

**Codes/Mitigation Info/Possible Solution** 

**ENTRANCE** Street 1 Name Stop Condition-Street 1 None Street 2 Name N/A Stop Condition-Street 2 N/A

Remove & Replace Entire Ramp. Remove & Replace Gutter. Surveyor Notes: N/A PROW/ADA: Not Found, R304.2.2-Perp, R304.3.2-Para, R304.5.2, R305, R304.5.3

Total Cost: 2350.00

| Field Measurements/Component Compliance |                       |       |      |                             |      |
|-----------------------------------------|-----------------------|-------|------|-----------------------------|------|
| Compliance Description I                |                       | Data  | Comp | liance Description          | Data |
| N/A                                     | Ramp Length (in)      | 65.0  | No   | Grade Break?                | No   |
| Yes                                     | Ramp Width (in)       | 72.0  | N/A  | Grade Break Slope (%)       | 3.0  |
| Yes                                     | Ramp Slope (%)        | 2.9   | N/A  | Grade Break XSlope (%)      | 0.9  |
| Yes                                     | Ramp XSlope (%)       | 1.4   |      |                             |      |
| N/A                                     | Flare Type LT         | N/A   | N/A  | Flare Type RT               | N/A  |
| N/A                                     | Flare Slope LT (%)    | N/A   | N/A  | Flare Slope RT (%)          | N/A  |
| N/A                                     | Flare Traversable LT? | N/A   | N/A  | Flare Traversable RT?       | N/A  |
| Yes                                     | Landing Length (in)   | 63.0  | No   | DWS Provided?               | No   |
| Yes                                     | Landing Width (in)    | 72.0  | N/A  | DWS Contrast?               | No   |
| No                                      | Landing Slope (%)     | 2.3   | N/A  | DWS Length (in)             | N/A  |
| Yes                                     | Landing X Slope (%)   | 0.9   | N/A  | DWS Full Width?             | No   |
| N/A                                     | Landing Curb? (Y/N)   | N/A   | N/A  | DWS Offset LT (in)          | N/A  |
| N/A                                     | Shared Landing?       | No    | N/A  | DWS Offset RT (in)          | N/A  |
| Yes                                     | Gutter Ponding?       | No    | Yes  | Gutter Slope (%)            | 0.4  |
| Yes                                     | Gutter Lip Ht (in)    | 0.0   | No   | Gutter X Slope (%)          | 2.4  |
| N/A                                     | Painted X Walk1?      | No    |      | Road Slope (%)              | 1.2  |
|                                         | X Walk 1 Direction    | To NW |      | Road X Slope (%)            | 1.2  |
|                                         | X Walk 1 Width (in)   | N/A   |      | Clear Space?                | Yes  |
|                                         | X Walk 1 Slope (%)    | 1.2   | N/A  | Clear Space to XWalk (in)   | N/A  |
|                                         | X Walk 1 X Slope (%)  | 1.2   | Yes  | Storm Grate/Utility Hazard? | No   |
| N/A                                     | Ramp inside XWalk1?   | N/A   |      | Storm Grate/Utility Type    |      |
| Yes                                     | Any Obstructions?     | No    |      |                             | N/A  |
|                                         | Obstruction Type      |       | Yes  | Surface Condition? (G/P)    | Good |
|                                         |                       | N/A   | No   | Curb Slope (%)              | 15.9 |
|                                         |                       |       |      |                             |      |