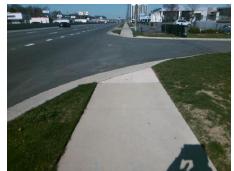

## **Access Compliance Report Public Rights-of-Way** (Curb Ramps)

Intersection ID: N/A Main Street: INDEPENDENCE RD **Cross Street: N/A** Location: Ε ADA ID: 65C694CD897A Ramp Type: Directional1 Initial Pass/Fail: Pass **Overall Compliance: No Severity Score:** 10

**Codes/Mitigation Info/Possible Solution** 

**ENTRANCE** Street 1 Name Stop Condition-Street 1 None Street 2 Name N/A Stop Condition-Street 2 N/A

Remove & Replace Entire Ramp. Remove & Replace Gutter. Surveyor Notes: N/A PROW/ADA: Not Found, R304.2.2-Perp, R304.3.2-Para, R304.5.2, R305, R304.5.3

Total Cost: 2350.00

| Field Measurements/Component Compliance |                       |       |      |                             |      |
|-----------------------------------------|-----------------------|-------|------|-----------------------------|------|
| Compliance Description I                |                       | Data  | Comp | liance Description          | Data |
| N/A                                     | Ramp Length (in)      | 65.0  | No   | Grade Break?                | No   |
| Yes                                     | Ramp Width (in)       | 72.0  | N/A  | Grade Break Slope (%)       | 3.0  |
| Yes                                     | Ramp Slope (%)        | 2.9   | N/A  | Grade Break XSlope (%)      | 0.9  |
| Yes                                     | Ramp XSlope (%)       | 1.4   |      |                             |      |
| N/A                                     | Flare Type LT         | N/A   | N/A  | Flare Type RT               | N/A  |
| N/A                                     | Flare Slope LT (%)    | N/A   | N/A  | Flare Slope RT (%)          | N/A  |
| N/A                                     | Flare Traversable LT? | N/A   | N/A  | Flare Traversable RT?       | N/A  |
| Yes                                     | Landing Length (in)   | 63.0  | No   | DWS Provided?               | No   |
| Yes                                     | Landing Width (in)    | 72.0  | N/A  | DWS Contrast?               | No   |
| No                                      | Landing Slope (%)     | 2.3   | N/A  | DWS Length (in)             | N/A  |
| Yes                                     | Landing X Slope (%)   | 0.9   | N/A  | DWS Full Width?             | No   |
| N/A                                     | Landing Curb? (Y/N)   | N/A   | N/A  | DWS Offset LT (in)          | N/A  |
| N/A                                     | Shared Landing?       | No    | N/A  | DWS Offset RT (in)          | N/A  |
| Yes                                     | Gutter Ponding?       | No    | Yes  | Gutter Slope (%)            | 0.4  |
| Yes                                     | Gutter Lip Ht (in)    | 0.0   | No   | Gutter X Slope (%)          | 2.4  |
| N/A                                     | Painted X Walk1?      | No    |      | Road Slope (%)              | 1.2  |
|                                         | X Walk 1 Direction    | To NW |      | Road X Slope (%)            | 1.2  |
|                                         | X Walk 1 Width (in)   | N/A   |      | Clear Space?                | Yes  |
|                                         | X Walk 1 Slope (%)    | 1.2   | N/A  | Clear Space to XWalk (in)   | N/A  |
|                                         | X Walk 1 X Slope (%)  | 1.2   | Yes  | Storm Grate/Utility Hazard? | No   |
| N/A                                     | Ramp inside XWalk1?   | N/A   |      | Storm Grate/Utility Type    |      |
| Yes                                     | Any Obstructions?     | No    |      |                             | N/A  |
|                                         | Obstruction Type      |       | Yes  | Surface Condition? (G/P)    | Good |
|                                         |                       | N/A   | No   | Curb Slope (%)              | 15.9 |
|                                         |                       |       |      |                             |      |