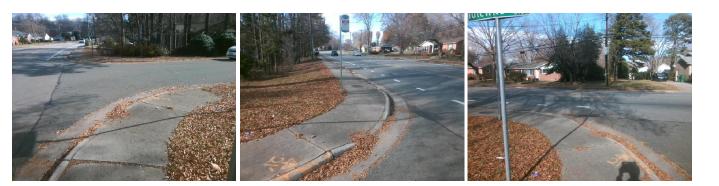

## Access Compliance Report Public Rights-of-Way (Curb Ramps)

|                                                                                                                 |                                                    |                           |       |         |                                              |                      |           |                             | 1                           | 014   |
|-----------------------------------------------------------------------------------------------------------------|----------------------------------------------------|---------------------------|-------|---------|----------------------------------------------|----------------------|-----------|-----------------------------|-----------------------------|-------|
| Intersection ID: 17908                                                                                          | D: 17908 Main Street: CHENANGO_DR                  |                           |       | Cross   | Street:                                      | IDLEWILD_RD          | Location: | SW                          |                             |       |
| ADA ID: 65CAE04A878B                                                                                            | ID: 65CAE04A878B Ramp Type: Perpendicular Diagonal |                           |       |         | itial Pass/Fail: Fail Overall Compliance: No |                      |           |                             | o Severity Score:           | 13.75 |
| Codes/Mitigation Info/Possible Solution                                                                         |                                                    |                           |       |         | Field Measurements/Component Compliance      |                      |           |                             |                             |       |
|                                                                                                                 | 1391                                               | Possible Solutions:       |       |         | Compliance Description                       |                      |           | Data Compliance Description |                             |       |
| A March M 18                                                                                                    |                                                    | Remove & Replace Curb R   | Ramp  | With    | N/A                                          | Ramp Length (in)     | 60.0      | No                          | Ramp Slope (%)              | 9.6   |
| the states                                                                                                      |                                                    | Two New Directional Ramp  | os or | •       | Yes                                          | Ramp Width (in)      | 48.0      | No                          | Ramp XSlope (%)             | 4.6   |
|                                                                                                                 |                                                    | Equivalent.               |       |         | N/A                                          | Flare Type LT        | N/A       | N/A                         | Flare Type RT               | N/A   |
|                                                                                                                 |                                                    |                           |       |         | N/A                                          | Flare Slope LT (%)   | N/A       | N/A                         | Flare Slope RT (%)          | N/A   |
| The second second                                                                                               |                                                    |                           |       | N/A     | Flare Traversable LT?                        | N/A                  | N/A       | Flare Traversable RT?       | N/A                         |       |
| CULEVILLO DE                                                                                                    |                                                    |                           |       | N/A     | Landing Length (in)                          | N/A                  | N/A       | DWS Provided?               | N/A                         |       |
| 10                                                                                                              |                                                    | Surveyor Notes:           |       |         | N/A                                          | Landing Width (in)   | N/A       | N/A                         | DWS Contrast?               | N/A   |
| the second se | the second second                                  | N/A                       |       |         | N/A                                          | Landing Slope (%)    | N/A       | N/A                         | DWS Length (in)             | N/A   |
| m / the                                                                                                         |                                                    |                           |       |         | N/A                                          | Landing X Slope (%)  | N/A       | N/A                         | DWS Full Width?             | N/A   |
|                                                                                                                 |                                                    |                           |       |         | N/A                                          | Landing Curb? (Y/N)  | N/A       | N/A                         | DWS Offset (in)             | N/A   |
|                                                                                                                 |                                                    |                           |       |         | N/A                                          | Shared Landing?      | N/A       |                             |                             |       |
|                                                                                                                 |                                                    | PROW/ADA:                 |       |         | N/A                                          | Gutter Ponding?      | N/A       | N/A                         | Gutter Slope (%)            | N/A   |
|                                                                                                                 |                                                    | Not Found, R304.2.2, R304 | .5.3  |         | N/A                                          | Gutter Lip Ht (in)   | 1.0       | N/A                         | Gutter X Slope (%)          | N/A   |
| here and                                                                                                        | of the                                             |                           |       |         | N/A                                          | Painted X Walk1?     | No        | N/A                         | Painted X Walk2?            | No    |
| MEDING AN                                                                                                       |                                                    |                           |       |         |                                              | X Walk 1 Direction   | To SE     |                             | X Walk 2 Direction          | To NE |
|                                                                                                                 |                                                    |                           |       |         | N/A                                          | X Walk 1 Width (in)  | N/A       | N/A                         | X Walk 2 Width (in)         | N/A   |
| Street 1 Name CHE                                                                                               | NANGO DR                                           |                           |       |         |                                              | X Walk 1 Slope (%)   | 0.1       |                             | X Walk 2 Slope (%)          | 4.4   |
| Stop Condition-Street 2                                                                                         | StopSign                                           |                           |       |         |                                              | X Walk 1 X Slope (%) | 3.3       |                             | X Walk 2 X Slope (%)        | 1.3   |
| Street 2 Name ID                                                                                                | LEWILD RD                                          |                           |       |         | N/A                                          | Ramp inside XWalk1?  | N/A       | N/A                         | Ramp inside XWalk2?         | N/A   |
| Stop Condition-Street 1                                                                                         | None                                               |                           |       |         |                                              | Road Slope (%)       | 3.4       | N/A                         | Clear Space?                | N/A   |
|                                                                                                                 |                                                    |                           |       |         |                                              | Road X Slope (%)     | 3.8       | N/A                         | Clear Space to XWalk (in)   | N/A   |
|                                                                                                                 |                                                    |                           |       |         | N/A                                          | Any Obstructions?    | N/A       | N/A                         | Storm Grate/Utility Hazard? | N/A   |
|                                                                                                                 |                                                    | Total Cost:               | \$    | 3200.00 |                                              | Obstruction Type     |           |                             | Storm Grate/Utility Type    |       |
|                                                                                                                 |                                                    |                           |       |         |                                              |                      | N/A       |                             |                             | N/A   |

Yes Surface Condition? (G/P)

Good