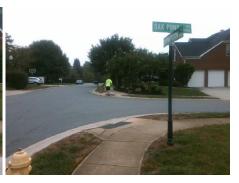

Intersection ID: 26825 Main Street: OAK POND CR Cross Street: SUMMERSTON PL Location: NW ADA ID: 65DD80AF1CF3 **Overall Compliance: No Severity Score:** Ramp Type: Perpendicular Diagonal Initial Pass/Fail: Fail 12.5

Flare Type RT

Ramp XSlope (%)

Data

43.0

48.0

N/A

OAK POND CR Street 1 Name Stop Condition-Street 2 StopSign **SUMMERSTON PL** Street 2 Name Stop Condition-Street 1

Possible Solutions: Remove & Replace Curb Ramp With Two New Directional Ramps or Equivalent. Surveyor Notes: N/A PROW/ADA: R304.2.2