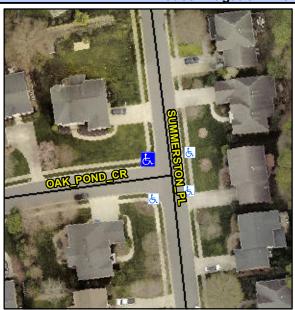

Intersection ID: 26825 Main Street: OAK POND CR Cross Street: SUMMERSTON PL Location: NW ADA ID: 65DD80AF1CF3 **Overall Compliance: No Severity Score:** Ramp Type: Perpendicular Diagonal Initial Pass/Fail: Fail 12.5

Flare Type RT

Ramp XSlope (%)

Data

43.0

48.0

N/A

OAK POND CR Street 1 Name Stop Condition-Street 2 StopSign **SUMMERSTON PL** Street 2 Name Stop Condition-Street 1

Possible Solutions: Remove & Replace Curb Ramp With Two New Directional Ramps or Equivalent. Surveyor Notes: N/A PROW/ADA: R304.2.2