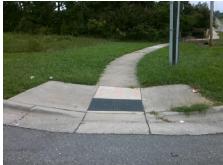

## Access Compliance Report Public Rights-of-Way (Curb Ramps)

Intersection ID: 48615 Main Street: HARRIS\_STATION\_BV Cross Street: ROCKY\_RIVER\_RD Location: SW

ADA ID: 65E0AB70C530 Ramp Type: Perpendicular Initial Pass/Fail: Fail Overall Compliance: No Severity Score: 21.25

N/A

PROW/ADA:

Not Found, R304.5.1, R304.5.3

Total Cost:

1850.00

| Field Measurements/Component Compliance |                       |       |      |        |                         |      |
|-----------------------------------------|-----------------------|-------|------|--------|-------------------------|------|
| Compliance Description                  |                       | Data  | Comp | liance | Description             | Data |
| N/A                                     | Ramp Length (in)      | 59.0  | Yes  | Ramp   | Slope (%)               | 5.1  |
| No                                      | Ramp Width (in)       | 46.5  | No   | Ramp   | XSlope (%)              | 6.6  |
| N/A                                     | Flare Type LT         | N/A   | N/A  | Flare  | Type RT                 | N/A  |
| N/A                                     | Flare Slope LT (%)    | N/A   | N/A  | Flare  | Slope RT (%)            | N/A  |
| N/A                                     | Flare Traversable LT? | N/A   | N/A  | Flare  | Traversable RT?         | N/A  |
| N/A                                     | Landing Length (in)   | N/A   | N/A  | DWS    | Provided?               | N/A  |
| N/A                                     | Landing Width (in)    | N/A   | N/A  | DWS    | Contrast?               | N/A  |
| N/A                                     | Landing Slope (%)     | N/A   | N/A  | DWS    | Length (in)             | N/A  |
| N/A                                     | Landing X Slope (%)   | N/A   | N/A  | DWS    | Full Width?             | N/A  |
| N/A                                     | Landing Curb? (Y/N)   | N/A   | N/A  | DWS    | Offset (in)             | N/A  |
| N/A                                     | Shared Landing?       | N/A   |      |        |                         |      |
| N/A                                     | Gutter Ponding?       | N/A   | N/A  | Gutte  | er Slope (%)            | N/A  |
| N/A                                     | Gutter Lip Ht (in)    | N/A   | N/A  | Gutte  | r X Slope (%)           | N/A  |
| N/A                                     | Painted X Walk1?      | No    | N/A  | Paint  | ed X Walk2?             | N/A  |
|                                         | X Walk 1 Direction    | To SE |      | X Wa   | lk 2 Direction          | N/A  |
| N/A                                     | X Walk 1 Width (in)   | N/A   | N/A  | X Wa   | lk 2 Width (in)         | N/A  |
|                                         | X Walk 1 Slope (%)    | 3.0   |      | X Wa   | lk 2 Slope (%)          | N/A  |
|                                         | X Walk 1 X Slope (%)  | 2.8   |      | X Wa   | lk 2 X Slope (%)        | N/A  |
| N/A                                     | Ramp inside XWalk1?   | N/A   | N/A  | Ram    | inside XWalk2?          | N/A  |
|                                         | Road Slope (%)        | N/A   | N/A  | Clear  | Space?                  | N/A  |
|                                         | Road X Slope (%)      | N/A   | N/A  | Clear  | Space to XWalk (in)     | N/A  |
| N/A                                     | Any Obstructions?     | N/A   | N/A  | Storn  | n Grate/Utility Hazard? | N/A  |
|                                         | Obstruction Type      |       |      | Storn  | n Grate/Utility Type    |      |
|                                         |                       | N/A   |      |        |                         | N/A  |
|                                         |                       |       | Yes  | Surfa  | ce Condition? (G/P)     | Good |