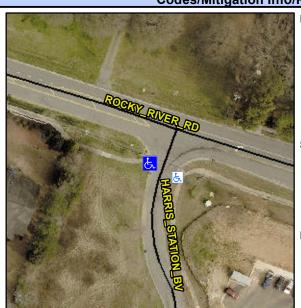

## Access Compliance Report Public Rights-of-Way (Curb Ramps)

Intersection ID: 48615 Main Street: HARRIS\_STATION\_BV Cross Street: ROCKY\_RIVER\_RD Location: SW

ADA ID: 65E0AB70C530 Ramp Type: Perpendicular Initial Pass/Fail: Fail Overall Compliance: No Severity Score: 21.25