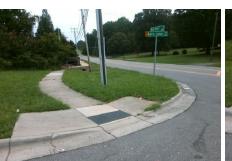

## Access Compliance Report Public Rights-of-Way (Curb Ramps)

Intersection ID: 48615 Main Street: HARRIS\_STATION\_BV Cross Street: ROCKY\_RIVER\_RD Location: SW

ADA ID: 65E0AB70C530 Ramp Type: Perpendicular Initial Pass/Fail: Fail Overall Compliance: No Severity Score: 21.25

N/A

PROW/ADA:

Not Found, R304.5.1, R304.5.3

Total Cost:

1850.00

| Field Measurements/Component Compliance |                       |       |      |        |                         |      |
|-----------------------------------------|-----------------------|-------|------|--------|-------------------------|------|
| Compliance Description                  |                       | Data  | Comp | liance | Description             | Data |
| N/A                                     | Ramp Length (in)      | 59.0  | Yes  | Ramp   | Slope (%)               | 5.1  |
| No                                      | Ramp Width (in)       | 46.5  | No   | Ramp   | XSlope (%)              | 6.6  |
| N/A                                     | Flare Type LT         | N/A   | N/A  | Flare  | Type RT                 | N/A  |
| N/A                                     | Flare Slope LT (%)    | N/A   | N/A  | Flare  | Slope RT (%)            | N/A  |
| N/A                                     | Flare Traversable LT? | N/A   | N/A  | Flare  | Traversable RT?         | N/A  |
| N/A                                     | Landing Length (in)   | N/A   | N/A  | DWS    | Provided?               | N/A  |
| N/A                                     | Landing Width (in)    | N/A   | N/A  | DWS    | Contrast?               | N/A  |
| N/A                                     | Landing Slope (%)     | N/A   | N/A  | DWS    | Length (in)             | N/A  |
| N/A                                     | Landing X Slope (%)   | N/A   | N/A  | DWS    | Full Width?             | N/A  |
| N/A                                     | Landing Curb? (Y/N)   | N/A   | N/A  | DWS    | Offset (in)             | N/A  |
| N/A                                     | Shared Landing?       | N/A   |      |        |                         |      |
| N/A                                     | Gutter Ponding?       | N/A   | N/A  | Gutte  | er Slope (%)            | N/A  |
| N/A                                     | Gutter Lip Ht (in)    | N/A   | N/A  | Gutte  | r X Slope (%)           | N/A  |
| N/A                                     | Painted X Walk1?      | No    | N/A  | Paint  | ed X Walk2?             | N/A  |
|                                         | X Walk 1 Direction    | To SE |      | X Wa   | lk 2 Direction          | N/A  |
| N/A                                     | X Walk 1 Width (in)   | N/A   | N/A  | X Wa   | lk 2 Width (in)         | N/A  |
|                                         | X Walk 1 Slope (%)    | 3.0   |      | X Wa   | lk 2 Slope (%)          | N/A  |
|                                         | X Walk 1 X Slope (%)  | 2.8   |      | X Wa   | lk 2 X Slope (%)        | N/A  |
| N/A                                     | Ramp inside XWalk1?   | N/A   | N/A  | Ram    | inside XWalk2?          | N/A  |
|                                         | Road Slope (%)        | N/A   | N/A  | Clear  | Space?                  | N/A  |
|                                         | Road X Slope (%)      | N/A   | N/A  | Clear  | Space to XWalk (in)     | N/A  |
| N/A                                     | Any Obstructions?     | N/A   | N/A  | Storn  | n Grate/Utility Hazard? | N/A  |
|                                         | Obstruction Type      |       |      | Storn  | n Grate/Utility Type    |      |
|                                         |                       | N/A   |      |        |                         | N/A  |
|                                         |                       |       | Yes  | Surfa  | ce Condition? (G/P)     | Good |