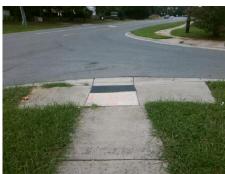

## Access Compliance Report Public Rights-of-Way (Curb Ramps)

Intersection ID: 48615 Main Street: HARRIS\_STATION\_BV Cross Street: ROCKY\_RIVER\_RD Location: SW

ADA ID: 65E0AB70C530 Ramp Type: Perpendicular Initial Pass/Fail: Fail Overall Compliance: No Severity Score: 21.25

N/A

PROW/ADA:

Not Found, R304.5.1, R304.5.3

Total Cost:

1850.00

| Field Measurements/Component Compliance |                       |       |      |        |                         |      |
|-----------------------------------------|-----------------------|-------|------|--------|-------------------------|------|
| Compliance Description                  |                       | Data  | Comp | liance | Description             | Data |
| N/A                                     | Ramp Length (in)      | 59.0  | Yes  | Ramp   | Slope (%)               | 5.1  |
| No                                      | Ramp Width (in)       | 46.5  | No   | Ramp   | XSlope (%)              | 6.6  |
| N/A                                     | Flare Type LT         | N/A   | N/A  | Flare  | Type RT                 | N/A  |
| N/A                                     | Flare Slope LT (%)    | N/A   | N/A  | Flare  | Slope RT (%)            | N/A  |
| N/A                                     | Flare Traversable LT? | N/A   | N/A  | Flare  | Traversable RT?         | N/A  |
| N/A                                     | Landing Length (in)   | N/A   | N/A  | DWS    | Provided?               | N/A  |
| N/A                                     | Landing Width (in)    | N/A   | N/A  | DWS    | Contrast?               | N/A  |
| N/A                                     | Landing Slope (%)     | N/A   | N/A  | DWS    | Length (in)             | N/A  |
| N/A                                     | Landing X Slope (%)   | N/A   | N/A  | DWS    | Full Width?             | N/A  |
| N/A                                     | Landing Curb? (Y/N)   | N/A   | N/A  | DWS    | Offset (in)             | N/A  |
| N/A                                     | Shared Landing?       | N/A   |      |        |                         |      |
| N/A                                     | Gutter Ponding?       | N/A   | N/A  | Gutte  | er Slope (%)            | N/A  |
| N/A                                     | Gutter Lip Ht (in)    | N/A   | N/A  | Gutte  | r X Slope (%)           | N/A  |
| N/A                                     | Painted X Walk1?      | No    | N/A  | Paint  | ed X Walk2?             | N/A  |
|                                         | X Walk 1 Direction    | To SE |      | X Wa   | lk 2 Direction          | N/A  |
| N/A                                     | X Walk 1 Width (in)   | N/A   | N/A  | X Wa   | lk 2 Width (in)         | N/A  |
|                                         | X Walk 1 Slope (%)    | 3.0   |      | X Wa   | lk 2 Slope (%)          | N/A  |
|                                         | X Walk 1 X Slope (%)  | 2.8   |      | X Wa   | lk 2 X Slope (%)        | N/A  |
| N/A                                     | Ramp inside XWalk1?   | N/A   | N/A  | Ram    | inside XWalk2?          | N/A  |
|                                         | Road Slope (%)        | N/A   | N/A  | Clear  | Space?                  | N/A  |
|                                         | Road X Slope (%)      | N/A   | N/A  | Clear  | Space to XWalk (in)     | N/A  |
| N/A                                     | Any Obstructions?     | N/A   | N/A  | Storn  | n Grate/Utility Hazard? | N/A  |
|                                         | Obstruction Type      |       |      | Storn  | n Grate/Utility Type    |      |
|                                         |                       | N/A   |      |        |                         | N/A  |
|                                         |                       |       | Yes  | Surfa  | ce Condition? (G/P)     | Good |