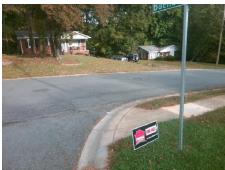

## Access Compliance Report Public Rights-of-Way (Curb Ramps)

Intersection ID: 16080 Main Street: BUENA\_VISTA\_AV Cross Street: LANIER\_AV Location: E

ADA ID: 65EBC6958DA6 Ramp Type: Directional1 Initial Pass/Fail: Fail Overall Compliance: No Severity Score: 33.75