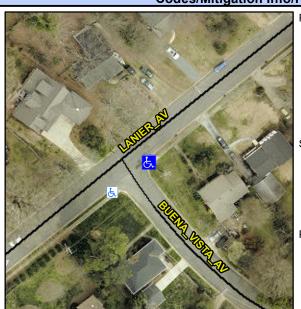

## Access Compliance Report Public Rights-of-Way (Curb Ramps)

Intersection ID: 16080 Main Street: BUENA\_VISTA\_AV Cross Street: LANIER\_AV Location: E

ADA ID: 65EBC6958DA6 Ramp Type: Directional1 Initial Pass/Fail: Fail Overall Compliance: No Severity Score: 33.75