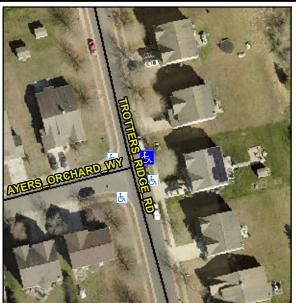

## Access Compliance Report Public Rights-of-Way (Curb Ramps)

Intersection ID: 46687Main Street: AYERS\_ORCHARD\_WYCross Street: TROTTERS\_RIDGE\_RDLocation:NEADA ID: 65ECC03BF89FRamp Type: PerpendicularInitial Pass/Fail: FailOverall Compliance: NoSeverity Score: 21.25