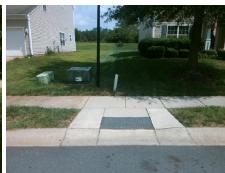

## Access Compliance Report Public Rights-of-Way (Curb Ramps)

Intersection ID: 46687Main Street: AYERS\_ORCHARD\_WYCross Street: TROTTERS\_RIDGE\_RDLocation:NEADA ID: 65ECC03BF89FRamp Type: PerpendicularInitial Pass/Fail: FailOverall Compliance: NoSeverity Score: 21.25

Total Cost:

1850.00

| Pass/Fail: Fail Overall Compliance: No Severity Score: |       |                       |      |      |                             | 21.2 |  |
|--------------------------------------------------------|-------|-----------------------|------|------|-----------------------------|------|--|
| Field Measurements/Component Compliance                |       |                       |      |      |                             |      |  |
|                                                        | Compl | iance Description     | Data | Comp | liance Description          | Data |  |
|                                                        | N/A   | Ramp Length (in)      | 48.0 | No   | Ramp Slope (%)              | 10.3 |  |
|                                                        | No    | Ramp Width (in)       | 46.0 | Yes  | Ramp XSlope (%)             | 0.8  |  |
|                                                        | N/A   | Flare Type LT         | N/A  | N/A  | Flare Type RT               | N/A  |  |
|                                                        | N/A   | Flare Slope LT (%)    | N/A  | N/A  | Flare Slope RT (%)          | N/A  |  |
|                                                        | N/A   | Flare Traversable LT? | N/A  | N/A  | Flare Traversable RT?       | N/A  |  |
|                                                        | N/A   | Landing Length (in)   | N/A  | N/A  | DWS Provided?               | N/A  |  |
|                                                        | N/A   | Landing Width (in)    | N/A  | N/A  | DWS Contrast?               | N/A  |  |
|                                                        | N/A   | Landing Slope (%)     | N/A  | N/A  | DWS Length (in)             | N/A  |  |
|                                                        | N/A   | Landing X Slope (%)   | N/A  | N/A  | DWS Full Width?             | N/A  |  |
|                                                        | N/A   | Landing Curb? (Y/N)   | N/A  | N/A  | DWS Offset (in)             | N/A  |  |
|                                                        | N/A   | Shared Landing?       | N/A  |      |                             |      |  |
|                                                        | N/A   | Gutter Ponding?       | N/A  | N/A  | Gutter Slope (%)            | N/A  |  |
|                                                        | N/A   | Gutter Lip Ht (in)    | N/A  | N/A  | Gutter X Slope (%)          | N/A  |  |
|                                                        | N/A   | Painted X Walk1?      | No   | N/A  | Painted X Walk2?            | N/A  |  |
|                                                        |       | X Walk 1 Direction    | To W |      | X Walk 2 Direction          | N/A  |  |
|                                                        | N/A   | X Walk 1 Width (in)   | N/A  | N/A  | X Walk 2 Width (in)         | N/A  |  |
|                                                        |       | X Walk 1 Slope (%)    | 1.7  |      | X Walk 2 Slope (%)          | N/A  |  |
|                                                        |       | X Walk 1 X Slope (%)  | 1.3  |      | X Walk 2 X Slope (%)        | N/A  |  |
|                                                        | N/A   | Ramp inside XWalk1?   | N/A  | N/A  | Ramp inside XWalk2?         | N/A  |  |
|                                                        |       | Road Slope (%)        | N/A  | N/A  | Clear Space?                | N/A  |  |
|                                                        |       | Road X Slope (%)      | N/A  | N/A  | Clear Space to XWalk (in)   | N/A  |  |
|                                                        | N/A   | Any Obstructions?     | N/A  | N/A  | Storm Grate/Utility Hazard? | N/A  |  |
|                                                        |       | Obstruction Type      |      |      | Storm Grate/Utility Type    |      |  |
|                                                        |       |                       | N/A  |      |                             | N/A  |  |
|                                                        |       |                       |      | •    |                             |      |  |