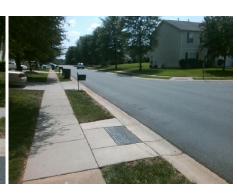

## Access Compliance Report Public Rights-of-Way (Curb Ramps)

Intersection ID: 46687Main Street: AYERS\_ORCHARD\_WYCross Street: TROTTERS\_RIDGE\_RDLocation:NEADA ID: 65ECC03BF89FRamp Type: PerpendicularInitial Pass/Fail: FailOverall Compliance: NoSeverity Score: 21.25

Total Cost:

1850.00

| Pass/Fail: Fail Overall Compliance: No Severity Score: |       |                       |      |      |                             | 21.2 |  |
|--------------------------------------------------------|-------|-----------------------|------|------|-----------------------------|------|--|
| Field Measurements/Component Compliance                |       |                       |      |      |                             |      |  |
|                                                        | Compl | iance Description     | Data | Comp | liance Description          | Data |  |
|                                                        | N/A   | Ramp Length (in)      | 48.0 | No   | Ramp Slope (%)              | 10.3 |  |
|                                                        | No    | Ramp Width (in)       | 46.0 | Yes  | Ramp XSlope (%)             | 0.8  |  |
|                                                        | N/A   | Flare Type LT         | N/A  | N/A  | Flare Type RT               | N/A  |  |
|                                                        | N/A   | Flare Slope LT (%)    | N/A  | N/A  | Flare Slope RT (%)          | N/A  |  |
|                                                        | N/A   | Flare Traversable LT? | N/A  | N/A  | Flare Traversable RT?       | N/A  |  |
|                                                        | N/A   | Landing Length (in)   | N/A  | N/A  | DWS Provided?               | N/A  |  |
|                                                        | N/A   | Landing Width (in)    | N/A  | N/A  | DWS Contrast?               | N/A  |  |
|                                                        | N/A   | Landing Slope (%)     | N/A  | N/A  | DWS Length (in)             | N/A  |  |
|                                                        | N/A   | Landing X Slope (%)   | N/A  | N/A  | DWS Full Width?             | N/A  |  |
|                                                        | N/A   | Landing Curb? (Y/N)   | N/A  | N/A  | DWS Offset (in)             | N/A  |  |
|                                                        | N/A   | Shared Landing?       | N/A  |      |                             |      |  |
|                                                        | N/A   | Gutter Ponding?       | N/A  | N/A  | Gutter Slope (%)            | N/A  |  |
|                                                        | N/A   | Gutter Lip Ht (in)    | N/A  | N/A  | Gutter X Slope (%)          | N/A  |  |
|                                                        | N/A   | Painted X Walk1?      | No   | N/A  | Painted X Walk2?            | N/A  |  |
|                                                        |       | X Walk 1 Direction    | To W |      | X Walk 2 Direction          | N/A  |  |
|                                                        | N/A   | X Walk 1 Width (in)   | N/A  | N/A  | X Walk 2 Width (in)         | N/A  |  |
|                                                        |       | X Walk 1 Slope (%)    | 1.7  |      | X Walk 2 Slope (%)          | N/A  |  |
|                                                        |       | X Walk 1 X Slope (%)  | 1.3  |      | X Walk 2 X Slope (%)        | N/A  |  |
|                                                        | N/A   | Ramp inside XWalk1?   | N/A  | N/A  | Ramp inside XWalk2?         | N/A  |  |
|                                                        |       | Road Slope (%)        | N/A  | N/A  | Clear Space?                | N/A  |  |
|                                                        |       | Road X Slope (%)      | N/A  | N/A  | Clear Space to XWalk (in)   | N/A  |  |
|                                                        | N/A   | Any Obstructions?     | N/A  | N/A  | Storm Grate/Utility Hazard? | N/A  |  |
|                                                        |       | Obstruction Type      |      |      | Storm Grate/Utility Type    |      |  |
|                                                        |       |                       | N/A  |      |                             | N/A  |  |
|                                                        |       |                       |      | •    |                             |      |  |