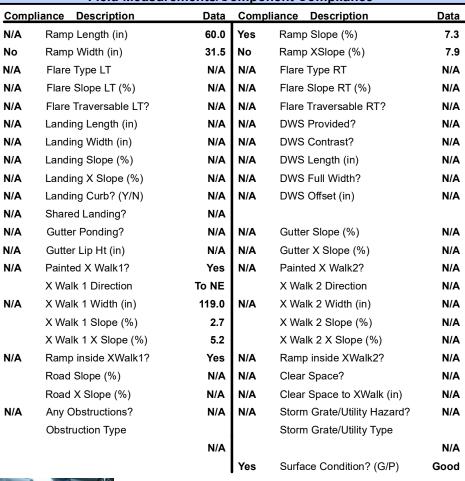

## Field Measurements/Component Compliance

Street 1 Name

DALTON AV
Stop Condition-Street 2
Signal
Street 2 Name
N/A
Stop Condition-Street 1
N/A

| Possible Solutions:           | <u>c</u> |
|-------------------------------|----------|
| Remove & Replace Entire Ramp. | N        |
| •                             | N        |
|                               | N        |
|                               | N        |
|                               | N        |
|                               | N        |
| Surveyor Notes:               | N        |
| N/A                           | N        |
|                               | N        |
|                               | N        |
|                               | N        |
| PROW/ADA:                     | N        |
| Not Found, R304.5.1, R304.5.3 | N        |
|                               | N        |
|                               | N        |
|                               | N        |
|                               |          |