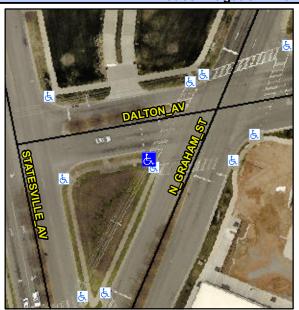

## Access Compliance Report Public Rights-of-Way (Curb Ramps)

Intersection ID: 10862 Main Street: N\_GRAHAM\_ST Cross Street: DALTON\_AV Location: SW

ADA ID: 65EF5C731E02 Ramp Type: Perpendicular Initial Pass/Fail: Fail Overall Compliance: No Severity Score: 60

## Field Measurements/Component Compliance

Street 1 Name

DALTON AV
Stop Condition-Street 2
Signal
Street 2 Name
N/A
Stop Condition-Street 1
N/A

| Possible Solutions:           | <u>c</u> |
|-------------------------------|----------|
| Remove & Replace Entire Ramp. | N        |
| •                             | N        |
|                               | N        |
|                               | N        |
|                               | N        |
|                               | N        |
| Surveyor Notes:               | N        |
| N/A                           | N        |
|                               | N        |
|                               | N        |
|                               | N        |
| PROW/ADA:                     | N        |
| Not Found, R304.5.1, R304.5.3 | N        |
|                               | N        |
|                               | N        |
|                               | N        |
|                               |          |