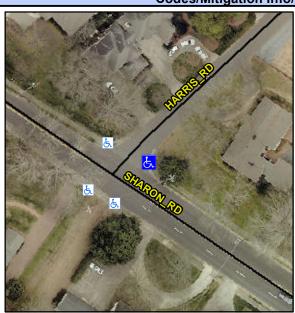

## **Access Compliance Report Public Rights-of-Way** (Curb Ramps)

Intersection ID: 18089 Main Street: HARRIS RD Cross Street: SHARON\_RD Location: ADA ID: 65F0072B3B81 Ramp Type: Perpendicular Diagonal Initial Pass/Fail: Fail **Overall Compliance: No Severity Score:** 42.5

**Codes/Mitigation Info/Possible Solution** 

Street 1 Name **HARRIS RD** Stop Condition-Street 2 StopSign Street 2 Name **SHARON RD** Stop Condition-Street 1 None

Possible Solutions: Remove & Replace Curb Ramp With Two New Directional Ramps or Equivalent. Surveyor Notes: N/A PROW/ADA: Not Found, R304.5.1, R304.2.2, R304.5.3