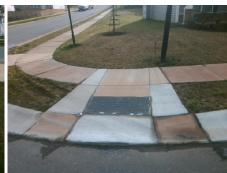

1850.00

| Field Measurements/Component Compliance |                       |      |      |                             |      |  |  |
|-----------------------------------------|-----------------------|------|------|-----------------------------|------|--|--|
| Comp                                    | liance Description    | Data | Comp | liance Description          | Data |  |  |
| N/A                                     | Ramp Length (in)      | 45.0 | No   | Ramp Slope (%)              | 8.5  |  |  |
| No                                      | Ramp Width (in)       | 47.5 | Yes  | Ramp XSlope (%)             | 0.4  |  |  |
| N/A                                     | Flare Type LT         | N/A  | N/A  | Flare Type RT               | N/A  |  |  |
| N/A                                     | Flare Slope LT (%)    | N/A  | N/A  | Flare Slope RT (%)          | N/A  |  |  |
| N/A                                     | Flare Traversable LT? | N/A  | N/A  | Flare Traversable RT?       | N/A  |  |  |
| N/A                                     | Landing Length (in)   | N/A  | N/A  | DWS Provided?               | N/A  |  |  |
| N/A                                     | Landing Width (in)    | N/A  | N/A  | DWS Contrast?               | N/A  |  |  |
| N/A                                     | Landing Slope (%)     | N/A  | N/A  | DWS Length (in)             | N/A  |  |  |
| N/A                                     | Landing X Slope (%)   | N/A  | N/A  | DWS Full Width?             | N/A  |  |  |
| N/A                                     | Landing Curb? (Y/N)   | N/A  | N/A  | DWS Offset (in)             | N/A  |  |  |
| N/A                                     | Shared Landing?       | N/A  |      |                             |      |  |  |
| N/A                                     | Gutter Ponding?       | N/A  | N/A  | Gutter Slope (%)            | N/A  |  |  |
| N/A                                     | Gutter Lip Ht (in)    | 1.5  | N/A  | Gutter X Slope (%)          | N/A  |  |  |
| N/A                                     | Painted X Walk1?      | No   | N/A  | Painted X Walk2?            | N/A  |  |  |
|                                         | X Walk 1 Direction    | To W |      | X Walk 2 Direction          | N/A  |  |  |
| N/A                                     | X Walk 1 Width (in)   | N/A  | N/A  | X Walk 2 Width (in)         | N/A  |  |  |
|                                         | X Walk 1 Slope (%)    | 3.1  |      | X Walk 2 Slope (%)          | N/A  |  |  |
|                                         | X Walk 1 X Slope (%)  | 0.2  |      | X Walk 2 X Slope (%)        | N/A  |  |  |
| N/A                                     | Ramp inside XWalk1?   | N/A  | N/A  | Ramp inside XWalk2?         | N/A  |  |  |
|                                         | Road Slope (%)        | N/A  | N/A  | Clear Space?                | N/A  |  |  |
|                                         | Road X Slope (%)      | N/A  | N/A  | Clear Space to XWalk (in)   | N/A  |  |  |
| N/A                                     | Any Obstructions?     | N/A  | N/A  | Storm Grate/Utility Hazard? | N/A  |  |  |
|                                         | Obstruction Type      |      |      | Storm Grate/Utility Type    |      |  |  |
|                                         |                       | N/A  |      |                             | N/A  |  |  |
|                                         |                       |      | Yes  | Surface Condition? (G/P)    | Good |  |  |