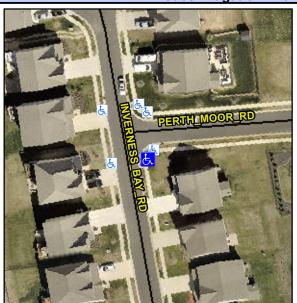

## **Access Compliance Report Public Rights-of-Way** (Curb Ramps)

Intersection ID: 53894 Main Street: INVERNESS\_BAY\_RD Cross Street: PERTH\_MOOR\_RD Location: SE **Overall Compliance: No** Severity Score: 21.25 ADA ID: 65F5566183D7 Ramp Type: Perpendicular Initial Pass/Fail: Fail