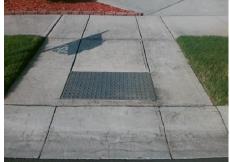

BlendTrans Slope (%)

BlendTrans XSlope (%)

Data

72.0

47.0

N/A

Street 1 Name
CALDWELL RIDGE PY
Stop Condition-Street 1
None
Street 2 Name
N/A
Stop Condition-Street 2
N/A

Remove & Replace Curb Ramp With Two New Directional Ramps or Equivalent.

Surveyor Notes:

Possible Solutions:

N/A

PROW/ADA:

Not Found, R304.5.1

| 11          |             |
|-------------|-------------|
| LL RIDGE PY |             |
| None        |             |
| N/A         |             |
| N/A         |             |
|             |             |
|             |             |
|             | Total Cost: |
|             |             |