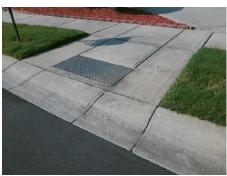

## Access Compliance Report Public Rights-of-Way (Curb Ramps)

Data

4.5

1.2

N/A

Good

26.8

Intersection ID: 48943 Main Street: CALDWELL\_RIDGE\_PY Cross Street: MORGAN\_LEE\_AV Location: SW

ADA ID: 6603D1536609 Ramp Type: BlendTrans1 Initial Pass/Fail: Fail Overall Compliance: No Severity Score: 8.75

Compliance Description

N/A

No

N/A

Ramp Length (in)

Ramp Width (in)

Flare Type LT

## Field Measurements/Component Compliance

Yes

Yes

N/A

No

Curb Slope (%)

Compliance Description

Flare Type RT

BlendTrans Slope (%)

BlendTrans XSlope (%)

Data

72.0

47.0

N/A

Street 1 Name
CALDWELL RIDGE PY
Stop Condition-Street 1
None
Street 2 Name
N/A
Stop Condition-Street 2
N/A

Remove & Replace Curb Ramp With Two New Directional Ramps or Equivalent.

Surveyor Notes:

Possible Solutions:

N/A

PROW/ADA:

Not Found, R304.5.1

| 11          |             |
|-------------|-------------|
| LL RIDGE PY |             |
| None        |             |
| N/A         |             |
| N/A         |             |
|             |             |
|             |             |
|             | Total Cost: |
|             |             |