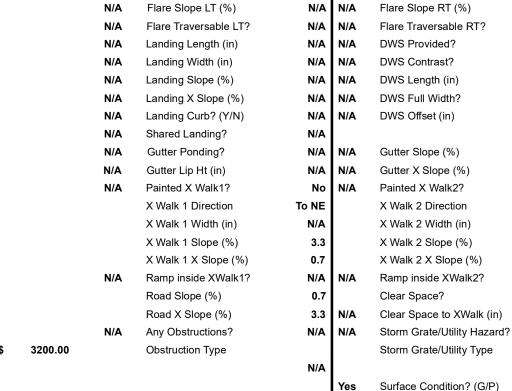

ADA ID: 6603D1536609 Ramp Type: BlendTrans1 Initial Pass/Fail: Fail Overall Compliance: No Severity Score: 8.75

Compliance Description

N/A

No

N/A

Ramp Length (in)

Ramp Width (in)

Flare Type LT

## Field Measurements/Component Compliance

Yes

Yes

N/A

No

Curb Slope (%)

Compliance Description

Flare Type RT

BlendTrans Slope (%)

BlendTrans XSlope (%)

Data

72.0

47.0

N/A

Street 1 Name
CALDWELL RIDGE PY
Stop Condition-Street 1
None
Street 2 Name
N/A
Stop Condition-Street 2
N/A

Remove & Replace Curb Ramp With Two New Directional Ramps or Equivalent.

Surveyor Notes:

Possible Solutions:

N/A

PROW/ADA:

Not Found, R304.5.1

| 11          |             |
|-------------|-------------|
| LL RIDGE PY |             |
| None        |             |
| N/A         |             |
| N/A         |             |
|             |             |
|             |             |
|             | Total Cost: |
|             |             |