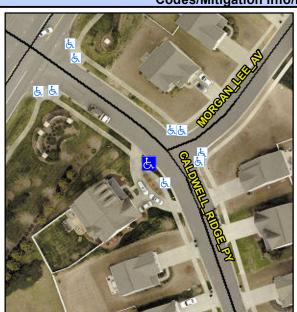

## Access Compliance Report Public Rights-of-Way (Curb Ramps)

Data

4.5

1.2

N/A

Good

26.8

Intersection ID: 48943 Main Street: CALDWELL\_RIDGE\_PY Cross Street: MORGAN\_LEE\_AV Location: SW

BlendTrans Slope (%)

BlendTrans XSlope (%)

Data

72.0

47.0

N/A

Street 1 Name
CALDWELL RIDGE PY
Stop Condition-Street 1
None
Street 2 Name
N/A
Stop Condition-Street 2
N/A

Remove & Replace Curb Ramp With Two New Directional Ramps or Equivalent.