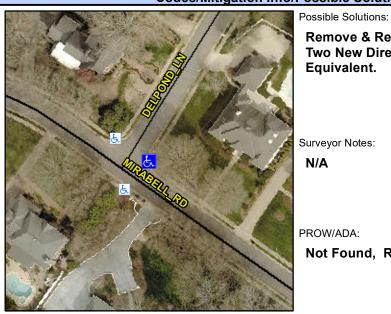

## **Access Compliance Report Public Rights-of-Way** (Curb Ramps)

Intersection ID: 22038 Main Street: DELPOND LN **Cross Street: MIRABELL RD** Location: ADA ID: 660425E7160F Ramp Type: PerpDiag Initial Pass/Fail: Fail **Overall Compliance: No** Severity Score: 33.75

**Codes/Mitigation Info/Possible Solution** 

## Field Measurements/Component Compliance

Street 1 Name Stop Condition-Street 2 Street 2 Name Stop Condition-Street 1

**DELPOND LN** StopSign MIRABELL RD None

**Remove & Replace Curb Ramp With** Two New Directional Ramps or Equivalent.

Surveyor Notes:

N/A

PROW/ADA:

Not Found, R304.5.1, R304.5.3

Total Cost: 3200.00

| Compliance Description Data |                       | Data  | Comp | liance Description          | Data  |
|-----------------------------|-----------------------|-------|------|-----------------------------|-------|
| N/A                         | Ramp Length (in)      | 51.0  | Yes  | Ramp Slope (%)              | 7.3   |
| No                          | Ramp Width (in)       | 41.5  | No   | Ramp XSlope (%)             | 14.9  |
| N/A                         | Flare Type LT         | N/A   | N/A  | Flare Type RT               | N/A   |
| N/A                         | Flare Slope LT (%)    | N/A   | N/A  | Flare Slope RT (%)          | N/A   |
| N/A                         | Flare Traversable LT? | N/A   | N/A  | Flare Traversable RT?       | N/A   |
| N/A                         | Landing Length (in)   | N/A   | N/A  | DWS Provided?               | N/A   |
| N/A                         | Landing Width (in)    | N/A   | N/A  | DWS Contrast?               | N/A   |
| N/A                         | Landing Slope (%)     | N/A   | N/A  | DWS Length (in)             | N/A   |
| N/A                         | Landing X Slope (%)   | N/A   | N/A  | DWS Full Width?             | N/A   |
| N/A                         | Landing Curb? (Y/N)   | N/A   | N/A  | DWS Offset (in)             | N/A   |
| N/A                         | Shared Landing?       | N/A   |      |                             |       |
| N/A                         | Gutter Ponding?       | N/A   | N/A  | Gutter Slope (%)            | N/A   |
| N/A                         | Gutter Lip Ht (in)    | N/A   | N/A  | Gutter X Slope (%)          | N/A   |
| N/A                         | Painted X Walk1?      | No    | N/A  | Painted X Walk2?            | No    |
|                             | X Walk 1 Direction    | To NW |      | X Walk 2 Direction          | To SW |
| N/A                         | X Walk 1 Width (in)   | N/A   | N/A  | X Walk 2 Width (in)         | N/A   |
|                             | X Walk 1 Slope (%)    | 6.2   |      | X Walk 2 Slope (%)          | 0.6   |
|                             | X Walk 1 X Slope (%)  | 7.8   |      | X Walk 2 X Slope (%)        | 8.0   |
| N/A                         | Ramp inside XWalk1?   | N/A   | N/A  | Ramp inside XWalk2?         | N/A   |
|                             | Road Slope (%)        | 8.0   | N/A  | Clear Space?                | N/A   |
|                             | Road X Slope (%)      | 2.1   | N/A  | Clear Space to XWalk (in)   | N/A   |
| N/A                         | Any Obstructions?     | N/A   | N/A  | Storm Grate/Utility Hazard? | N/A   |
|                             | Obstruction Type      |       | l    | Storm Grate/Utility Type    |       |
|                             |                       | N/A   |      |                             | N/A   |
|                             |                       |       | Yes  | Surface Condition? (G/P)    | Good  |