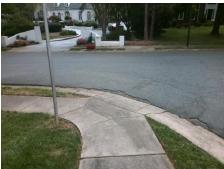

## Field Measurements/Component Compliance

Street 1 Name Stop Condition-Street 2 Street 2 Name Stop Condition-Street 1

**DELPOND LN** StopSign MIRABELL RD None

**Remove & Replace Curb Ramp With** Two New Directional Ramps or Equivalent.

Surveyor Notes:

N/A

PROW/ADA:

Not Found, R304.5.1, R304.5.3

Total Cost: 3200.00

| Compliance Description Data |                       | Data  | Comp | liance Description          | Data  |
|-----------------------------|-----------------------|-------|------|-----------------------------|-------|
| N/A                         | Ramp Length (in)      | 51.0  | Yes  | Ramp Slope (%)              | 7.3   |
| No                          | Ramp Width (in)       | 41.5  | No   | Ramp XSlope (%)             | 14.9  |
| N/A                         | Flare Type LT         | N/A   | N/A  | Flare Type RT               | N/A   |
| N/A                         | Flare Slope LT (%)    | N/A   | N/A  | Flare Slope RT (%)          | N/A   |
| N/A                         | Flare Traversable LT? | N/A   | N/A  | Flare Traversable RT?       | N/A   |
| N/A                         | Landing Length (in)   | N/A   | N/A  | DWS Provided?               | N/A   |
| N/A                         | Landing Width (in)    | N/A   | N/A  | DWS Contrast?               | N/A   |
| N/A                         | Landing Slope (%)     | N/A   | N/A  | DWS Length (in)             | N/A   |
| N/A                         | Landing X Slope (%)   | N/A   | N/A  | DWS Full Width?             | N/A   |
| N/A                         | Landing Curb? (Y/N)   | N/A   | N/A  | DWS Offset (in)             | N/A   |
| N/A                         | Shared Landing?       | N/A   |      |                             |       |
| N/A                         | Gutter Ponding?       | N/A   | N/A  | Gutter Slope (%)            | N/A   |
| N/A                         | Gutter Lip Ht (in)    | N/A   | N/A  | Gutter X Slope (%)          | N/A   |
| N/A                         | Painted X Walk1?      | No    | N/A  | Painted X Walk2?            | No    |
|                             | X Walk 1 Direction    | To NW |      | X Walk 2 Direction          | To SW |
| N/A                         | X Walk 1 Width (in)   | N/A   | N/A  | X Walk 2 Width (in)         | N/A   |
|                             | X Walk 1 Slope (%)    | 6.2   |      | X Walk 2 Slope (%)          | 0.6   |
|                             | X Walk 1 X Slope (%)  | 7.8   |      | X Walk 2 X Slope (%)        | 8.0   |
| N/A                         | Ramp inside XWalk1?   | N/A   | N/A  | Ramp inside XWalk2?         | N/A   |
|                             | Road Slope (%)        | 8.0   | N/A  | Clear Space?                | N/A   |
|                             | Road X Slope (%)      | 2.1   | N/A  | Clear Space to XWalk (in)   | N/A   |
| N/A                         | Any Obstructions?     | N/A   | N/A  | Storm Grate/Utility Hazard? | N/A   |
|                             | Obstruction Type      |       | l    | Storm Grate/Utility Type    |       |
|                             |                       | N/A   |      |                             | N/A   |
|                             |                       |       | Yes  | Surface Condition? (G/P)    | Good  |