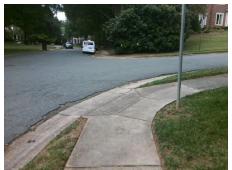

## Field Measurements/Component Compliance

Street 1 Name Stop Condition-Street 2 Street 2 Name Stop Condition-Street 1

**DELPOND LN** StopSign MIRABELL RD None

**Remove & Replace Curb Ramp With** Two New Directional Ramps or Equivalent.

Surveyor Notes:

N/A

PROW/ADA:

Not Found, R304.5.1, R304.5.3

Total Cost: 3200.00

| Compliance Description Data |                       | Data  | Comp | liance Description          | Data  |
|-----------------------------|-----------------------|-------|------|-----------------------------|-------|
| N/A                         | Ramp Length (in)      | 51.0  | Yes  | Ramp Slope (%)              | 7.3   |
| No                          | Ramp Width (in)       | 41.5  | No   | Ramp XSlope (%)             | 14.9  |
| N/A                         | Flare Type LT         | N/A   | N/A  | Flare Type RT               | N/A   |
| N/A                         | Flare Slope LT (%)    | N/A   | N/A  | Flare Slope RT (%)          | N/A   |
| N/A                         | Flare Traversable LT? | N/A   | N/A  | Flare Traversable RT?       | N/A   |
| N/A                         | Landing Length (in)   | N/A   | N/A  | DWS Provided?               | N/A   |
| N/A                         | Landing Width (in)    | N/A   | N/A  | DWS Contrast?               | N/A   |
| N/A                         | Landing Slope (%)     | N/A   | N/A  | DWS Length (in)             | N/A   |
| N/A                         | Landing X Slope (%)   | N/A   | N/A  | DWS Full Width?             | N/A   |
| N/A                         | Landing Curb? (Y/N)   | N/A   | N/A  | DWS Offset (in)             | N/A   |
| N/A                         | Shared Landing?       | N/A   |      |                             |       |
| N/A                         | Gutter Ponding?       | N/A   | N/A  | Gutter Slope (%)            | N/A   |
| N/A                         | Gutter Lip Ht (in)    | N/A   | N/A  | Gutter X Slope (%)          | N/A   |
| N/A                         | Painted X Walk1?      | No    | N/A  | Painted X Walk2?            | No    |
|                             | X Walk 1 Direction    | To NW |      | X Walk 2 Direction          | To SW |
| N/A                         | X Walk 1 Width (in)   | N/A   | N/A  | X Walk 2 Width (in)         | N/A   |
|                             | X Walk 1 Slope (%)    | 6.2   |      | X Walk 2 Slope (%)          | 0.6   |
|                             | X Walk 1 X Slope (%)  | 7.8   |      | X Walk 2 X Slope (%)        | 8.0   |
| N/A                         | Ramp inside XWalk1?   | N/A   | N/A  | Ramp inside XWalk2?         | N/A   |
|                             | Road Slope (%)        | 8.0   | N/A  | Clear Space?                | N/A   |
|                             | Road X Slope (%)      | 2.1   | N/A  | Clear Space to XWalk (in)   | N/A   |
| N/A                         | Any Obstructions?     | N/A   | N/A  | Storm Grate/Utility Hazard? | N/A   |
|                             | Obstruction Type      |       | l    | Storm Grate/Utility Type    |       |
|                             |                       | N/A   |      |                             | N/A   |
|                             |                       |       | Yes  | Surface Condition? (G/P)    | Good  |