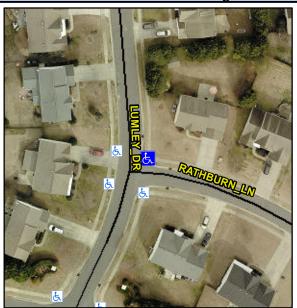

## Access Compliance Report Public Rights-of-Way (Curb Ramps)

Intersection ID: 32178Main Street: LUMLEY\_DRCross Street: RATHBURN\_LNLocation:NEADA ID: 660614FA6D31Ramp Type: BlendTrans1Initial Pass/Fail: FailOverall Compliance: NoSeverity Score:10

Codes/Mitigation Info/Possible Solution

Field Measurements/Component Compliance

Street 1 Name
Stop Condition-Street 1
Street 2 Name
Stop Condition-Street 2

LUMLEY DR None RATHBURN LN StopSign Possible Solutions: