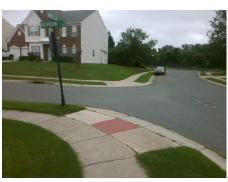

Remove & Replace Curb Ramp With Two New Directional Ramps or Equivalent.

Surveyor Notes:

CURB GAP 1.5

PROW/ADA:

Not Found, R304.5.1, R304.5.3

Total Cost: \$ 3200.00

| Compliance Description |                       | Data | Compliance Description |                             | Data |
|------------------------|-----------------------|------|------------------------|-----------------------------|------|
| N/A                    | Ramp Length (in)      | 46.5 | Yes                    | BlendTrans Slope (%)        | 2.8  |
| No                     | Ramp Width (in)       | 38.0 | No                     | BlendTrans XSlope (%)       | 2.3  |
| N/A                    | Flare Type LT         | N/A  | N/A                    | Flare Type RT               | N/A  |
| N/A                    | Flare Slope LT (%)    | N/A  | N/A                    | Flare Slope RT (%)          | N/A  |
| N/A                    | Flare Traversable LT? | N/A  | N/A                    | Flare Traversable RT?       | N/A  |
| N/A                    | Landing Length (in)   | N/A  | N/A                    | DWS Provided?               | N/A  |
| N/A                    | Landing Width (in)    | N/A  | N/A                    | DWS Contrast?               | N/A  |
| N/A                    | Landing Slope (%)     | N/A  | N/A                    | DWS Length (in)             | N/A  |
| N/A                    | Landing X Slope (%)   | N/A  | N/A                    | DWS Full Width?             | N/A  |
| N/A                    | Landing Curb? (Y/N)   | N/A  | N/A                    | DWS Offset (in)             | N/A  |
| N/A                    | Shared Landing?       | N/A  |                        |                             |      |
| N/A                    | Gutter Ponding?       | N/A  | N/A                    | Gutter Slope (%)            | N/A  |
| N/A                    | Gutter Lip Ht (in)    | N/A  | N/A                    | Gutter X Slope (%)          | N/A  |
| N/A                    | Painted X Walk1?      | No   | N/A                    | Painted X Walk2?            | No   |
|                        | X Walk 1 Direction    | To W |                        | X Walk 2 Direction          | To S |
|                        | X Walk 1 Width (in)   | N/A  |                        | X Walk 2 Width (in)         | N/A  |
|                        | X Walk 1 Slope (%)    | 5.0  |                        | X Walk 2 Slope (%)          | 0.0  |
|                        | X Walk 1 X Slope (%)  | 2.5  |                        | X Walk 2 X Slope (%)        | 3.6  |
| N/A                    | Ramp inside XWalk1?   | N/A  | N/A                    | Ramp inside XWalk2?         | N/A  |
|                        | Road Slope (%)        | 2.5  |                        | Clear Space?                | N/A  |
|                        | Road X Slope (%)      | 4.1  | N/A                    | Clear Space to XWalk (in)   | N/A  |
| N/A                    | Any Obstructions?     | N/A  | N/A                    | Storm Grate/Utility Hazard? | N/A  |
|                        | Obstruction Type      |      | l                      | Storm Grate/Utility Type    |      |
|                        |                       | N/A  |                        |                             | N/A  |
|                        |                       |      | Yes                    | Surface Condition? (G/P)    | Good |