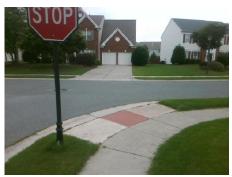

Remove & Replace Curb Ramp With Two New Directional Ramps or Equivalent.

Surveyor Notes:

CURB GAP 1.5

PROW/ADA:

Not Found, R304.5.1, R304.5.3

Total Cost: \$ 3200.00

| Compliance Description |                       | Data | Compliance Description |                             | Data |
|------------------------|-----------------------|------|------------------------|-----------------------------|------|
| N/A                    | Ramp Length (in)      | 46.5 | Yes                    | BlendTrans Slope (%)        | 2.8  |
| No                     | Ramp Width (in)       | 38.0 | No                     | BlendTrans XSlope (%)       | 2.3  |
| N/A                    | Flare Type LT         | N/A  | N/A                    | Flare Type RT               | N/A  |
| N/A                    | Flare Slope LT (%)    | N/A  | N/A                    | Flare Slope RT (%)          | N/A  |
| N/A                    | Flare Traversable LT? | N/A  | N/A                    | Flare Traversable RT?       | N/A  |
| N/A                    | Landing Length (in)   | N/A  | N/A                    | DWS Provided?               | N/A  |
| N/A                    | Landing Width (in)    | N/A  | N/A                    | DWS Contrast?               | N/A  |
| N/A                    | Landing Slope (%)     | N/A  | N/A                    | DWS Length (in)             | N/A  |
| N/A                    | Landing X Slope (%)   | N/A  | N/A                    | DWS Full Width?             | N/A  |
| N/A                    | Landing Curb? (Y/N)   | N/A  | N/A                    | DWS Offset (in)             | N/A  |
| N/A                    | Shared Landing?       | N/A  |                        |                             |      |
| N/A                    | Gutter Ponding?       | N/A  | N/A                    | Gutter Slope (%)            | N/A  |
| N/A                    | Gutter Lip Ht (in)    | N/A  | N/A                    | Gutter X Slope (%)          | N/A  |
| N/A                    | Painted X Walk1?      | No   | N/A                    | Painted X Walk2?            | No   |
|                        | X Walk 1 Direction    | To W |                        | X Walk 2 Direction          | To S |
|                        | X Walk 1 Width (in)   | N/A  |                        | X Walk 2 Width (in)         | N/A  |
|                        | X Walk 1 Slope (%)    | 5.0  |                        | X Walk 2 Slope (%)          | 0.0  |
|                        | X Walk 1 X Slope (%)  | 2.5  |                        | X Walk 2 X Slope (%)        | 3.6  |
| N/A                    | Ramp inside XWalk1?   | N/A  | N/A                    | Ramp inside XWalk2?         | N/A  |
|                        | Road Slope (%)        | 2.5  |                        | Clear Space?                | N/A  |
|                        | Road X Slope (%)      | 4.1  | N/A                    | Clear Space to XWalk (in)   | N/A  |
| N/A                    | Any Obstructions?     | N/A  | N/A                    | Storm Grate/Utility Hazard? | N/A  |
|                        | Obstruction Type      |      | l                      | Storm Grate/Utility Type    |      |
|                        |                       | N/A  |                        |                             | N/A  |
|                        |                       |      | Yes                    | Surface Condition? (G/P)    | Good |