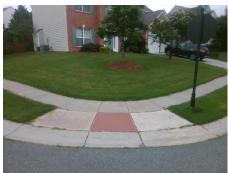

Remove & Replace Curb Ramp With Two New Directional Ramps or Equivalent.

Surveyor Notes:

CURB GAP 1.5

PROW/ADA:

Not Found, R304.5.1, R304.5.3

Total Cost: \$ 3200.00

| Compliance Description |                       | Data | Compliance Description |                             | Data |
|------------------------|-----------------------|------|------------------------|-----------------------------|------|
| N/A                    | Ramp Length (in)      | 46.5 | Yes                    | BlendTrans Slope (%)        | 2.8  |
| No                     | Ramp Width (in)       | 38.0 | No                     | BlendTrans XSlope (%)       | 2.3  |
| N/A                    | Flare Type LT         | N/A  | N/A                    | Flare Type RT               | N/A  |
| N/A                    | Flare Slope LT (%)    | N/A  | N/A                    | Flare Slope RT (%)          | N/A  |
| N/A                    | Flare Traversable LT? | N/A  | N/A                    | Flare Traversable RT?       | N/A  |
| N/A                    | Landing Length (in)   | N/A  | N/A                    | DWS Provided?               | N/A  |
| N/A                    | Landing Width (in)    | N/A  | N/A                    | DWS Contrast?               | N/A  |
| N/A                    | Landing Slope (%)     | N/A  | N/A                    | DWS Length (in)             | N/A  |
| N/A                    | Landing X Slope (%)   | N/A  | N/A                    | DWS Full Width?             | N/A  |
| N/A                    | Landing Curb? (Y/N)   | N/A  | N/A                    | DWS Offset (in)             | N/A  |
| N/A                    | Shared Landing?       | N/A  |                        |                             |      |
| N/A                    | Gutter Ponding?       | N/A  | N/A                    | Gutter Slope (%)            | N/A  |
| N/A                    | Gutter Lip Ht (in)    | N/A  | N/A                    | Gutter X Slope (%)          | N/A  |
| N/A                    | Painted X Walk1?      | No   | N/A                    | Painted X Walk2?            | No   |
|                        | X Walk 1 Direction    | To W |                        | X Walk 2 Direction          | To S |
|                        | X Walk 1 Width (in)   | N/A  |                        | X Walk 2 Width (in)         | N/A  |
|                        | X Walk 1 Slope (%)    | 5.0  |                        | X Walk 2 Slope (%)          | 0.0  |
|                        | X Walk 1 X Slope (%)  | 2.5  |                        | X Walk 2 X Slope (%)        | 3.6  |
| N/A                    | Ramp inside XWalk1?   | N/A  | N/A                    | Ramp inside XWalk2?         | N/A  |
|                        | Road Slope (%)        | 2.5  |                        | Clear Space?                | N/A  |
|                        | Road X Slope (%)      | 4.1  | N/A                    | Clear Space to XWalk (in)   | N/A  |
| N/A                    | Any Obstructions?     | N/A  | N/A                    | Storm Grate/Utility Hazard? | N/A  |
|                        | Obstruction Type      |      | l                      | Storm Grate/Utility Type    |      |
|                        |                       | N/A  |                        |                             | N/A  |
|                        |                       |      | Yes                    | Surface Condition? (G/P)    | Good |