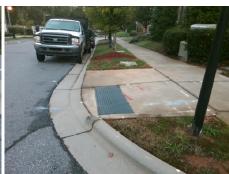

Possible Solutions: Remove & Replace Entire Ramp. Surveyor Notes: N/A PROW/ADA: R304.5.3

|        | N/A |  |
|--------|-----|--|
|        | N/A |  |
|        |     |  |
|        |     |  |
|        | N/A |  |
|        | N/A |  |
| 600.00 |     |  |
|        |     |  |

| Field Measurements/Component Compliance |                       |       |      |                             |      |  |  |  |
|-----------------------------------------|-----------------------|-------|------|-----------------------------|------|--|--|--|
| Comp                                    | liance Description    | Data  | Comp | liance Description          | Data |  |  |  |
| N/A                                     | Ramp Length (in)      | 81.0  | N/A  | Grade Break?                | N/A  |  |  |  |
| Yes                                     | Ramp Width (in)       | 73.0  | N/A  | Grade Break Slope (%)       | 0.0  |  |  |  |
| Yes                                     | Ramp Slope (%)        | 7.2   | N/A  | Grade Break XSlope (%)      | 0.0  |  |  |  |
| No                                      | Ramp XSlope (%)       | 2.6   |      |                             |      |  |  |  |
| N/A                                     | Flare Type LT         | N/A   | N/A  | Flare Type RT               | N/A  |  |  |  |
| N/A                                     | Flare Slope LT (%)    | N/A   | N/A  | Flare Slope RT (%)          | 0.0  |  |  |  |
| N/A                                     | Flare Traversable LT? | N/A   | N/A  | Flare Traversable RT?       | N/A  |  |  |  |
| N/A                                     | Landing Length (in)   | 0.0   | N/A  | DWS Provided?               | N/A  |  |  |  |
| N/A                                     | Landing Width (in)    | 0.0   | N/A  | DWS Contrast?               | N/A  |  |  |  |
| N/A                                     | Landing Slope (%)     | 0.0   | N/A  | DWS Length (in)             | N/A  |  |  |  |
| N/A                                     | Landing X Slope (%)   | 0.0   | N/A  | DWS Full Width?             | N/A  |  |  |  |
| N/A                                     | Landing Curb? (Y/N)   | N/A   | N/A  | DWS Offset LT (in)          | N/A  |  |  |  |
| N/A                                     | Shared Landing?       | N/A   | N/A  | DWS Offset RT (in)          | N/A  |  |  |  |
| N/A                                     | Gutter Ponding?       | 0.0   | N/A  | Gutter Slope (%)            | N/A  |  |  |  |
| N/A                                     | Gutter Lip Ht (in)    | 0.0   | N/A  | Gutter X Slope (%)          | N/A  |  |  |  |
| N/A                                     | Painted X Walk1?      | No    |      | Road Slope (%)              | 0.7  |  |  |  |
|                                         | X Walk 1 Direction    | To SW |      | Road X Slope (%)            | 4.1  |  |  |  |
|                                         | X Walk 1 Width (in)   | N/A   |      | Clear Space?                | N/A  |  |  |  |
|                                         | X Walk 1 Slope (%)    | 0.7   | N/A  | Clear Space to XWalk (in)   | N/A  |  |  |  |
|                                         | X Walk 1 X Slope (%)  | 4.1   | N/A  | Storm Grate/Utility Hazard? | N/A  |  |  |  |
| N/A                                     | Ramp inside XWalk1?   | N/A   |      | Storm Grate/Utility Type    |      |  |  |  |
| N/A                                     | Any Obstructions?     | N/A   |      |                             | N/A  |  |  |  |
|                                         | Obstruction Type      |       | Yes  | Surface Condition? (G/P)    | Good |  |  |  |
|                                         |                       | N/A   | N/A  | Curb Slope (%)              | 2.5  |  |  |  |
|                                         |                       | N/A   | N/A  | Curb Slope (%)              |      |  |  |  |