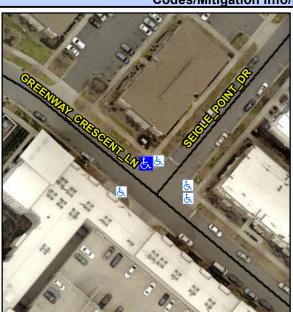

## **Access Compliance Report Public Rights-of-Way** (Curb Ramps)

Intersection ID: 49655 Main Street: GREENWAY\_CRESCENT\_LN Cross Street: SEIGLE\_POINT\_DR Location: **Overall Compliance: No** ADA ID: 660924F1B79C Ramp Type: Directional1 Initial Pass/Fail: Fail **Severity Score:** 1.25