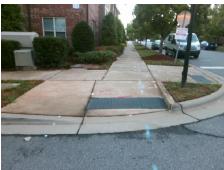

Possible Solutions: Remove & Replace Entire Ramp. Surveyor Notes: N/A PROW/ADA: R304.5.3

|        | N/A |  |
|--------|-----|--|
|        | N/A |  |
|        |     |  |
|        |     |  |
|        | N/A |  |
|        | N/A |  |
| 600.00 |     |  |
|        |     |  |

| Field Measurements/Component Compliance |                       |       |      |                             |      |  |  |  |
|-----------------------------------------|-----------------------|-------|------|-----------------------------|------|--|--|--|
| Comp                                    | liance Description    | Data  | Comp | liance Description          | Data |  |  |  |
| N/A                                     | Ramp Length (in)      | 81.0  | N/A  | Grade Break?                | N/A  |  |  |  |
| Yes                                     | Ramp Width (in)       | 73.0  | N/A  | Grade Break Slope (%)       | 0.0  |  |  |  |
| Yes                                     | Ramp Slope (%)        | 7.2   | N/A  | Grade Break XSlope (%)      | 0.0  |  |  |  |
| No                                      | Ramp XSlope (%)       | 2.6   |      |                             |      |  |  |  |
| N/A                                     | Flare Type LT         | N/A   | N/A  | Flare Type RT               | N/A  |  |  |  |
| N/A                                     | Flare Slope LT (%)    | N/A   | N/A  | Flare Slope RT (%)          | 0.0  |  |  |  |
| N/A                                     | Flare Traversable LT? | N/A   | N/A  | Flare Traversable RT?       | N/A  |  |  |  |
| N/A                                     | Landing Length (in)   | 0.0   | N/A  | DWS Provided?               | N/A  |  |  |  |
| N/A                                     | Landing Width (in)    | 0.0   | N/A  | DWS Contrast?               | N/A  |  |  |  |
| N/A                                     | Landing Slope (%)     | 0.0   | N/A  | DWS Length (in)             | N/A  |  |  |  |
| N/A                                     | Landing X Slope (%)   | 0.0   | N/A  | DWS Full Width?             | N/A  |  |  |  |
| N/A                                     | Landing Curb? (Y/N)   | N/A   | N/A  | DWS Offset LT (in)          | N/A  |  |  |  |
| N/A                                     | Shared Landing?       | N/A   | N/A  | DWS Offset RT (in)          | N/A  |  |  |  |
| N/A                                     | Gutter Ponding?       | 0.0   | N/A  | Gutter Slope (%)            | N/A  |  |  |  |
| N/A                                     | Gutter Lip Ht (in)    | 0.0   | N/A  | Gutter X Slope (%)          | N/A  |  |  |  |
| N/A                                     | Painted X Walk1?      | No    |      | Road Slope (%)              | 0.7  |  |  |  |
|                                         | X Walk 1 Direction    | To SW |      | Road X Slope (%)            | 4.1  |  |  |  |
|                                         | X Walk 1 Width (in)   | N/A   |      | Clear Space?                | N/A  |  |  |  |
|                                         | X Walk 1 Slope (%)    | 0.7   | N/A  | Clear Space to XWalk (in)   | N/A  |  |  |  |
|                                         | X Walk 1 X Slope (%)  | 4.1   | N/A  | Storm Grate/Utility Hazard? | N/A  |  |  |  |
| N/A                                     | Ramp inside XWalk1?   | N/A   |      | Storm Grate/Utility Type    |      |  |  |  |
| N/A                                     | Any Obstructions?     | N/A   |      |                             | N/A  |  |  |  |
|                                         | Obstruction Type      |       | Yes  | Surface Condition? (G/P)    | Good |  |  |  |
|                                         |                       | N/A   | N/A  | Curb Slope (%)              | 2.5  |  |  |  |
|                                         |                       | N/A   | N/A  | Curb Slope (%)              |      |  |  |  |