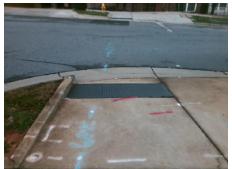

Possible Solutions: Remove & Replace Entire Ramp. Surveyor Notes: N/A PROW/ADA: R304.5.3

|        | N/A |  |
|--------|-----|--|
|        | N/A |  |
|        |     |  |
|        |     |  |
|        | N/A |  |
|        | N/A |  |
| 600.00 |     |  |
|        |     |  |

| Field Measurements/Component Compliance |                       |       |      |                             |      |  |  |  |
|-----------------------------------------|-----------------------|-------|------|-----------------------------|------|--|--|--|
| Comp                                    | liance Description    | Data  | Comp | liance Description          | Data |  |  |  |
| N/A                                     | Ramp Length (in)      | 81.0  | N/A  | Grade Break?                | N/A  |  |  |  |
| Yes                                     | Ramp Width (in)       | 73.0  | N/A  | Grade Break Slope (%)       | 0.0  |  |  |  |
| Yes                                     | Ramp Slope (%)        | 7.2   | N/A  | Grade Break XSlope (%)      | 0.0  |  |  |  |
| No                                      | Ramp XSlope (%)       | 2.6   |      |                             |      |  |  |  |
| N/A                                     | Flare Type LT         | N/A   | N/A  | Flare Type RT               | N/A  |  |  |  |
| N/A                                     | Flare Slope LT (%)    | N/A   | N/A  | Flare Slope RT (%)          | 0.0  |  |  |  |
| N/A                                     | Flare Traversable LT? | N/A   | N/A  | Flare Traversable RT?       | N/A  |  |  |  |
| N/A                                     | Landing Length (in)   | 0.0   | N/A  | DWS Provided?               | N/A  |  |  |  |
| N/A                                     | Landing Width (in)    | 0.0   | N/A  | DWS Contrast?               | N/A  |  |  |  |
| N/A                                     | Landing Slope (%)     | 0.0   | N/A  | DWS Length (in)             | N/A  |  |  |  |
| N/A                                     | Landing X Slope (%)   | 0.0   | N/A  | DWS Full Width?             | N/A  |  |  |  |
| N/A                                     | Landing Curb? (Y/N)   | N/A   | N/A  | DWS Offset LT (in)          | N/A  |  |  |  |
| N/A                                     | Shared Landing?       | N/A   | N/A  | DWS Offset RT (in)          | N/A  |  |  |  |
| N/A                                     | Gutter Ponding?       | 0.0   | N/A  | Gutter Slope (%)            | N/A  |  |  |  |
| N/A                                     | Gutter Lip Ht (in)    | 0.0   | N/A  | Gutter X Slope (%)          | N/A  |  |  |  |
| N/A                                     | Painted X Walk1?      | No    |      | Road Slope (%)              | 0.7  |  |  |  |
|                                         | X Walk 1 Direction    | To SW |      | Road X Slope (%)            | 4.1  |  |  |  |
|                                         | X Walk 1 Width (in)   | N/A   |      | Clear Space?                | N/A  |  |  |  |
|                                         | X Walk 1 Slope (%)    | 0.7   | N/A  | Clear Space to XWalk (in)   | N/A  |  |  |  |
|                                         | X Walk 1 X Slope (%)  | 4.1   | N/A  | Storm Grate/Utility Hazard? | N/A  |  |  |  |
| N/A                                     | Ramp inside XWalk1?   | N/A   |      | Storm Grate/Utility Type    |      |  |  |  |
| N/A                                     | Any Obstructions?     | N/A   |      |                             | N/A  |  |  |  |
|                                         | Obstruction Type      |       | Yes  | Surface Condition? (G/P)    | Good |  |  |  |
|                                         |                       | N/A   | N/A  | Curb Slope (%)              | 2.5  |  |  |  |
|                                         |                       | N/A   | N/A  | Curb Slope (%)              |      |  |  |  |