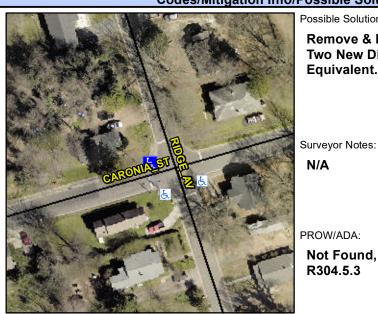

## **Access Compliance Report Public Rights-of-Way** (Curb Ramps)

Intersection ID: 14536 Main Street: CARONIA\_ST Cross Street: RIDGE\_AV Location: NW ADA ID: 660D8657491B Ramp Type: PerpDiag Initial Pass/Fail: Fail **Overall Compliance: No Severity Score:** 55

## Field Measurements/Component Compliance

Street 1 Name Stop Condition-Street 2 Street 2 Name Stop Condition-Street 1 Possible Solutions: Remove & Replace Curb Ramp With Two New Directional Ramps or Equivalent.

N/A

PROW/ADA:

**CARONIA ST** 

StopSign

**RIDGE AV** 

StopSign

Not Found, R304.5.1, R304.2.2, R304.5.3

Total Cost: 3200.00