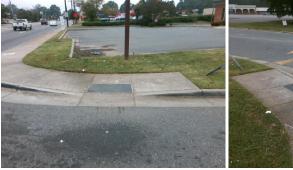

## Access Compliance Report Public Rights-of-Way (Curb Ramps)

Good

| Intersection ID: 31626                  | Main Street: PLAZA_WALK_DR |                             |         | Street:                                        | THE_PLAZA             | Location: | NW                          |                             |      |  |
|-----------------------------------------|----------------------------|-----------------------------|---------|------------------------------------------------|-----------------------|-----------|-----------------------------|-----------------------------|------|--|
| ADA ID: 660DB7F2AA29                    | Ramp Type: Perp            |                             |         | Initial Pass/Fail: Fail Overall Compliance: No |                       |           |                             | o Severity Score:           | 8.75 |  |
| Codes/Mitigation Info/Possible Solution |                            |                             |         | Field Measurements/Component Compliance        |                       |           |                             |                             |      |  |
|                                         |                            | Possible Solutions:         |         | Compliance Description                         |                       |           | Data Compliance Description |                             | Data |  |
|                                         |                            | Remove & Replace Entire Ram | р.      | N/A                                            | Ramp Length (in)      | 59.5      | Yes                         | Ramp Slope (%)              | 7.4  |  |
|                                         |                            |                             |         | No                                             | Ramp Width (in)       | 47.5      | Yes                         | Ramp XSlope (%)             | 0.1  |  |
| 071                                     |                            |                             |         | N/A                                            | Flare Type LT         | N/A       | N/A                         | Flare Type RT               | N/A  |  |
|                                         |                            |                             |         | N/A                                            | Flare Slope LT (%)    | N/A       | N/A                         | Flare Slope RT (%)          | N/A  |  |
| 3 3 4 4 4                               | A CARL                     |                             |         | N/A                                            | Flare Traversable LT? | N/A       | N/A                         | Flare Traversable RT?       | N/A  |  |
|                                         |                            |                             |         | N/A                                            | Landing Length (in)   | N/A       | N/A                         | DWS Provided?               | N/A  |  |
| A State of the second                   | 6.                         | Surveyor Notes:             |         | N/A                                            | Landing Width (in)    | N/A       | N/A                         | DWS Contrast?               | N/A  |  |
| 5                                       |                            | N/A                         |         | N/A                                            | Landing Slope (%)     | N/A       | N/A                         | DWS Length (in)             | N/A  |  |
|                                         |                            |                             |         | N/A                                            | Landing X Slope (%)   | N/A       | N/A                         | DWS Full Width?             | N/A  |  |
| AP.                                     |                            |                             |         | N/A                                            | Landing Curb? (Y/N)   | N/A       | N/A                         | DWS Offset (in)             | N/A  |  |
| THE PLAN                                | 12 5                       |                             |         | N/A                                            | Shared Landing?       | N/A       |                             |                             |      |  |
| quas                                    |                            | PROW/ADA:                   |         | N/A                                            | Gutter Ponding?       | N/A       | N/A                         | Gutter Slope (%)            | N/A  |  |
|                                         | 6.                         | Not Found, R304.5.1         |         | N/A                                            | Gutter Lip Ht (in)    | N/A       | N/A                         | Gutter X Slope (%)          | N/A  |  |
|                                         |                            | ,                           |         | N/A                                            | Painted X Walk1?      | No        | N/A                         | Painted X Walk2?            | N/A  |  |
| Contraction ( 1997)                     |                            |                             |         |                                                | X Walk 1 Direction    | To NE     |                             | X Walk 2 Direction          | N/A  |  |
|                                         |                            |                             |         | N/A                                            | X Walk 1 Width (in)   | N/A       | N/A                         | X Walk 2 Width (in)         | N/A  |  |
| Street 1 Name                           | PLAZA WALK DR              |                             |         |                                                | X Walk 1 Slope (%)    | 0.4       |                             | X Walk 2 Slope (%)          | N/A  |  |
| Stop Condition-Street 2                 | StopSign                   |                             |         |                                                | X Walk 1 X Slope (%)  | 0.1       |                             | X Walk 2 X Slope (%)        | N/A  |  |
| Street 2 Name                           | N/A                        |                             |         | N/A                                            | Ramp inside XWalk1?   | N/A       | N/A                         | Ramp inside XWalk2?         | N/A  |  |
| Stop Condition-Street 1                 | N/A                        |                             |         |                                                | Road Slope (%)        | N/A       | N/A                         | Clear Space?                | N/A  |  |
|                                         |                            |                             |         |                                                | Road X Slope (%)      | N/A       | N/A                         | Clear Space to XWalk (in)   | N/A  |  |
|                                         |                            |                             |         | N/A                                            | Any Obstructions?     | N/A       | N/A                         | Storm Grate/Utility Hazard? | N/A  |  |
|                                         |                            | Total Cost: \$              | 1850.00 |                                                | Obstruction Type      |           |                             | Storm Grate/Utility Type    |      |  |
|                                         |                            |                             |         |                                                |                       | N/A       |                             |                             | N/A  |  |