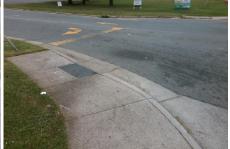

## Access Compliance Report Public Rights-of-Way (Curb Ramps)

Good

| Intersection ID: 31626                  | Main Street: PLAZA_WALK_DR |                             |         | Street:                                        | THE_PLAZA             | Location: | NW                          |                             |      |  |
|-----------------------------------------|----------------------------|-----------------------------|---------|------------------------------------------------|-----------------------|-----------|-----------------------------|-----------------------------|------|--|
| ADA ID: 660DB7F2AA29                    | Ramp Type: Perp            |                             |         | Initial Pass/Fail: Fail Overall Compliance: No |                       |           |                             | o Severity Score:           | 8.75 |  |
| Codes/Mitigation Info/Possible Solution |                            |                             |         | Field Measurements/Component Compliance        |                       |           |                             |                             |      |  |
|                                         |                            | Possible Solutions:         |         | Compliance Description                         |                       |           | Data Compliance Description |                             | Data |  |
|                                         |                            | Remove & Replace Entire Ram | р.      | N/A                                            | Ramp Length (in)      | 59.5      | Yes                         | Ramp Slope (%)              | 7.4  |  |
|                                         |                            |                             |         | No                                             | Ramp Width (in)       | 47.5      | Yes                         | Ramp XSlope (%)             | 0.1  |  |
| 071                                     |                            |                             |         | N/A                                            | Flare Type LT         | N/A       | N/A                         | Flare Type RT               | N/A  |  |
|                                         |                            |                             |         | N/A                                            | Flare Slope LT (%)    | N/A       | N/A                         | Flare Slope RT (%)          | N/A  |  |
| 3 3 4 4 4                               | A CARL                     |                             |         | N/A                                            | Flare Traversable LT? | N/A       | N/A                         | Flare Traversable RT?       | N/A  |  |
|                                         |                            |                             |         | N/A                                            | Landing Length (in)   | N/A       | N/A                         | DWS Provided?               | N/A  |  |
| A State of the second                   | 6.                         | Surveyor Notes:             |         | N/A                                            | Landing Width (in)    | N/A       | N/A                         | DWS Contrast?               | N/A  |  |
| 5                                       |                            | N/A                         |         | N/A                                            | Landing Slope (%)     | N/A       | N/A                         | DWS Length (in)             | N/A  |  |
|                                         |                            |                             |         | N/A                                            | Landing X Slope (%)   | N/A       | N/A                         | DWS Full Width?             | N/A  |  |
| AP.                                     |                            |                             |         | N/A                                            | Landing Curb? (Y/N)   | N/A       | N/A                         | DWS Offset (in)             | N/A  |  |
| THE PLAN                                | 12 5                       |                             |         | N/A                                            | Shared Landing?       | N/A       |                             |                             |      |  |
| quas                                    |                            | PROW/ADA:                   |         | N/A                                            | Gutter Ponding?       | N/A       | N/A                         | Gutter Slope (%)            | N/A  |  |
|                                         | 6.                         | Not Found, R304.5.1         |         | N/A                                            | Gutter Lip Ht (in)    | N/A       | N/A                         | Gutter X Slope (%)          | N/A  |  |
|                                         |                            | ,                           |         | N/A                                            | Painted X Walk1?      | No        | N/A                         | Painted X Walk2?            | N/A  |  |
| Contraction ( 1997)                     |                            |                             |         |                                                | X Walk 1 Direction    | To NE     |                             | X Walk 2 Direction          | N/A  |  |
|                                         |                            |                             |         | N/A                                            | X Walk 1 Width (in)   | N/A       | N/A                         | X Walk 2 Width (in)         | N/A  |  |
| Street 1 Name                           | PLAZA WALK DR              |                             |         |                                                | X Walk 1 Slope (%)    | 0.4       |                             | X Walk 2 Slope (%)          | N/A  |  |
| Stop Condition-Street 2                 | StopSign                   |                             |         |                                                | X Walk 1 X Slope (%)  | 0.1       |                             | X Walk 2 X Slope (%)        | N/A  |  |
| Street 2 Name                           | N/A                        |                             |         | N/A                                            | Ramp inside XWalk1?   | N/A       | N/A                         | Ramp inside XWalk2?         | N/A  |  |
| Stop Condition-Street 1                 | N/A                        |                             |         |                                                | Road Slope (%)        | N/A       | N/A                         | Clear Space?                | N/A  |  |
|                                         |                            |                             |         |                                                | Road X Slope (%)      | N/A       | N/A                         | Clear Space to XWalk (in)   | N/A  |  |
|                                         |                            |                             |         | N/A                                            | Any Obstructions?     | N/A       | N/A                         | Storm Grate/Utility Hazard? | N/A  |  |
|                                         |                            | Total Cost: \$              | 1850.00 |                                                | Obstruction Type      |           |                             | Storm Grate/Utility Type    |      |  |
|                                         |                            |                             |         |                                                |                       | N/A       |                             |                             | N/A  |  |