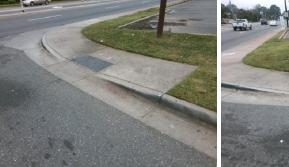

## Access Compliance Report Public Rights-of-Way (Curb Ramps)

Good

| Intersection ID: 31626                  | Main Street: PLAZA_WALK_DR |                             |         | Street:                                        | THE_PLAZA             | Location: | NW                          |                             |      |  |
|-----------------------------------------|----------------------------|-----------------------------|---------|------------------------------------------------|-----------------------|-----------|-----------------------------|-----------------------------|------|--|
| ADA ID: 660DB7F2AA29                    | Ramp Type: Perp            |                             |         | Initial Pass/Fail: Fail Overall Compliance: No |                       |           |                             | o Severity Score:           | 8.75 |  |
| Codes/Mitigation Info/Possible Solution |                            |                             |         | Field Measurements/Component Compliance        |                       |           |                             |                             |      |  |
|                                         |                            | Possible Solutions:         |         | Compliance Description                         |                       |           | Data Compliance Description |                             | Data |  |
|                                         |                            | Remove & Replace Entire Ram | р.      | N/A                                            | Ramp Length (in)      | 59.5      | Yes                         | Ramp Slope (%)              | 7.4  |  |
|                                         |                            |                             |         | No                                             | Ramp Width (in)       | 47.5      | Yes                         | Ramp XSlope (%)             | 0.1  |  |
| 071                                     |                            |                             |         | N/A                                            | Flare Type LT         | N/A       | N/A                         | Flare Type RT               | N/A  |  |
|                                         |                            |                             |         | N/A                                            | Flare Slope LT (%)    | N/A       | N/A                         | Flare Slope RT (%)          | N/A  |  |
| 3 3 4 4 4                               | A CARL                     |                             |         | N/A                                            | Flare Traversable LT? | N/A       | N/A                         | Flare Traversable RT?       | N/A  |  |
|                                         |                            |                             |         | N/A                                            | Landing Length (in)   | N/A       | N/A                         | DWS Provided?               | N/A  |  |
| A State of the second                   | 6.                         | Surveyor Notes:             |         | N/A                                            | Landing Width (in)    | N/A       | N/A                         | DWS Contrast?               | N/A  |  |
| 5                                       |                            | N/A                         |         | N/A                                            | Landing Slope (%)     | N/A       | N/A                         | DWS Length (in)             | N/A  |  |
|                                         |                            |                             |         | N/A                                            | Landing X Slope (%)   | N/A       | N/A                         | DWS Full Width?             | N/A  |  |
| AP.                                     |                            |                             |         | N/A                                            | Landing Curb? (Y/N)   | N/A       | N/A                         | DWS Offset (in)             | N/A  |  |
| THE PLAN                                | 12 5                       |                             |         | N/A                                            | Shared Landing?       | N/A       |                             |                             |      |  |
| quas                                    |                            | PROW/ADA:                   |         | N/A                                            | Gutter Ponding?       | N/A       | N/A                         | Gutter Slope (%)            | N/A  |  |
|                                         | 6.                         | Not Found, R304.5.1         |         | N/A                                            | Gutter Lip Ht (in)    | N/A       | N/A                         | Gutter X Slope (%)          | N/A  |  |
|                                         |                            | ,                           |         | N/A                                            | Painted X Walk1?      | No        | N/A                         | Painted X Walk2?            | N/A  |  |
| Contraction ( 1997)                     |                            |                             |         |                                                | X Walk 1 Direction    | To NE     |                             | X Walk 2 Direction          | N/A  |  |
|                                         |                            |                             |         | N/A                                            | X Walk 1 Width (in)   | N/A       | N/A                         | X Walk 2 Width (in)         | N/A  |  |
| Street 1 Name                           | PLAZA WALK DR              |                             |         |                                                | X Walk 1 Slope (%)    | 0.4       |                             | X Walk 2 Slope (%)          | N/A  |  |
| Stop Condition-Street 2                 | StopSign                   |                             |         |                                                | X Walk 1 X Slope (%)  | 0.1       |                             | X Walk 2 X Slope (%)        | N/A  |  |
| Street 2 Name                           | N/A                        |                             |         | N/A                                            | Ramp inside XWalk1?   | N/A       | N/A                         | Ramp inside XWalk2?         | N/A  |  |
| Stop Condition-Street 1                 | N/A                        |                             |         |                                                | Road Slope (%)        | N/A       | N/A                         | Clear Space?                | N/A  |  |
|                                         |                            |                             |         |                                                | Road X Slope (%)      | N/A       | N/A                         | Clear Space to XWalk (in)   | N/A  |  |
|                                         |                            |                             |         | N/A                                            | Any Obstructions?     | N/A       | N/A                         | Storm Grate/Utility Hazard? | N/A  |  |
|                                         |                            | Total Cost: \$              | 1850.00 |                                                | Obstruction Type      |           |                             | Storm Grate/Utility Type    |      |  |
|                                         |                            |                             |         |                                                |                       | N/A       |                             |                             | N/A  |  |