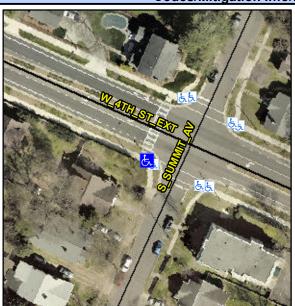

## **Access Compliance Report Public Rights-of-Way** (Curb Ramps)

Data

Intersection ID: 11423 Main Street: S\_SUMMIT\_AV Cross Street: W\_4TH\_ST\_EXT Location: SW

**Overall Compliance: No ADA ID: 66101074AEFD** Ramp Type: Perp Initial Pass/Fail: Pass **Severity Score:** 