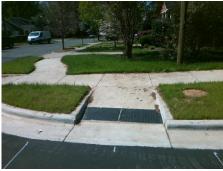

## **Access Compliance Report Public Rights-of-Way** (Curb Ramps)

Data

Intersection ID: 11423 Main Street: S\_SUMMIT\_AV Cross Street: W\_4TH\_ST\_EXT Location: SW

**Overall Compliance: No ADA ID: 66101074AEFD** Ramp Type: Perp Initial Pass/Fail: Pass **Severity Score:** 

## Field Measurements/Component Compliance

Data Compliance Description

W 4TH ST EXT Street 1 Name Stop Condition-Street 2 None Street 2 Name N/A Stop Condition-Street 1 N/A

| i ossible solution            |  |  |  |  |  |  |  |
|-------------------------------|--|--|--|--|--|--|--|
| Possible Solutions:           |  |  |  |  |  |  |  |
| Remove & Replace Entire Ramp. |  |  |  |  |  |  |  |
|                               |  |  |  |  |  |  |  |
|                               |  |  |  |  |  |  |  |
|                               |  |  |  |  |  |  |  |
|                               |  |  |  |  |  |  |  |
| Our Notes                     |  |  |  |  |  |  |  |
| Surveyor Notes:               |  |  |  |  |  |  |  |
| N/A                           |  |  |  |  |  |  |  |
|                               |  |  |  |  |  |  |  |
|                               |  |  |  |  |  |  |  |
| PROW/ADA:                     |  |  |  |  |  |  |  |
| Not Found                     |  |  |  |  |  |  |  |
| Not i Guila                   |  |  |  |  |  |  |  |
|                               |  |  |  |  |  |  |  |
|                               |  |  |  |  |  |  |  |
|                               |  |  |  |  |  |  |  |
|                               |  |  |  |  |  |  |  |
|                               |  |  |  |  |  |  |  |
|                               |  |  |  |  |  |  |  |

| Total Cost: |  | \$<br>1850.00 |
|-------------|--|---------------|

| N/A | Ramp Length (in)                         | 85.5  | Yes | Ramp Slope (%)              | 5.6  |
|-----|------------------------------------------|-------|-----|-----------------------------|------|
| Yes | Ramp Width (in)                          | 69.0  | Yes | Ramp XSlope (%)             | 1.1  |
| Yes | Flare Type L <b>Curbed_NoWalkSurface</b> |       | Yes | Flare Type RT               | N/A  |
| Yes | Flare Slope LT (%)                       | N/A   | N/A | Flare Slope RT (%)          | N/A  |
| N/A | Flare Traversable LT?                    | No    | N/A | Flare Traversable RT?       | No   |
| Yes | Landing Length (in)                      | 71.0  | Yes | DWS Provided?               | Yes  |
| Yes | Landing Width (in)                       | 70.0  | Yes | DWS Contrast?               | Yes  |
| Yes | Landing Slope (%)                        | 1.4   | Yes | DWS Length (in)             | 24.0 |
| Yes | Landing X Slope (%)                      | 1.1   | Yes | DWS Full Width?             | Yes  |
| N/A | Landing Curb? (Y/N)                      | No    | Yes | DWS Offset (in)             | 0.0  |
| N/A | Shared Landing?                          | No    |     |                             |      |
| Yes | Gutter Ponding?                          | No    | Yes | Gutter Slope (%)            | 2.2  |
| Yes | Gutter Lip Ht (in)                       | 0.0   | Yes | Gutter X Slope (%)          | 0.6  |
| N/A | Painted X Walk1?                         | No    | N/A | Painted X Walk2?            | N/A  |
|     | X Walk 1 Direction                       | To NE |     | X Walk 2 Direction          | N/A  |
| N/A | X Walk 1 Width (in)                      | N/A   | N/A | X Walk 2 Width (in)         | N/A  |
|     | X Walk 1 Slope (%)                       | 1.4   |     | X Walk 2 Slope (%)          | N/A  |
|     | X Walk 1 X Slope (%)                     | 1.6   |     | X Walk 2 X Slope (%)        | N/A  |
| N/A | Ramp inside XWalk1?                      | N/A   | N/A | Ramp inside XWalk2?         | N/A  |
|     | Road Slope (%)                           | N/A   | N/A | Clear Space?                | Yes  |
|     | Road X Slope (%)                         | N/A   | N/A | Clear Space to XWalk (in)   | N/A  |
| Yes | Any Obstructions?                        | No    | Yes | Storm Grate/Utility Hazard? | No   |
|     | Obstruction Type                         |       |     | Storm Grate/Utility Type    |      |
|     |                                          | N/A   |     |                             | N/A  |
|     |                                          |       | Yes | Surface Condition? (G/P)    | Good |