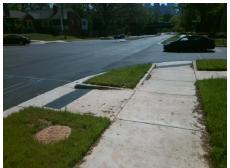

## **Access Compliance Report Public Rights-of-Way** (Curb Ramps)

Data

Intersection ID: 11423 Main Street: S\_SUMMIT\_AV Cross Street: W\_4TH\_ST\_EXT Location: SW

**Overall Compliance: No ADA ID: 66101074AEFD** Ramp Type: Perp Initial Pass/Fail: Pass **Severity Score:** 

## Field Measurements/Component Compliance

Data Compliance Description

W 4TH ST EXT Street 1 Name Stop Condition-Street 2 None Street 2 Name N/A Stop Condition-Street 1 N/A

| i ossible solution            |  |  |  |  |  |  |  |
|-------------------------------|--|--|--|--|--|--|--|
| Possible Solutions:           |  |  |  |  |  |  |  |
| Remove & Replace Entire Ramp. |  |  |  |  |  |  |  |
|                               |  |  |  |  |  |  |  |
|                               |  |  |  |  |  |  |  |
|                               |  |  |  |  |  |  |  |
|                               |  |  |  |  |  |  |  |
| Our Notes                     |  |  |  |  |  |  |  |
| Surveyor Notes:               |  |  |  |  |  |  |  |
| N/A                           |  |  |  |  |  |  |  |
|                               |  |  |  |  |  |  |  |
|                               |  |  |  |  |  |  |  |
| PROW/ADA:                     |  |  |  |  |  |  |  |
| Not Found                     |  |  |  |  |  |  |  |
| Not i Guila                   |  |  |  |  |  |  |  |
|                               |  |  |  |  |  |  |  |
|                               |  |  |  |  |  |  |  |
|                               |  |  |  |  |  |  |  |
|                               |  |  |  |  |  |  |  |
|                               |  |  |  |  |  |  |  |
|                               |  |  |  |  |  |  |  |

| Total Cost: |  | \$<br>1850.00 |
|-------------|--|---------------|

| N/A | Ramp Length (in)                         | 85.5  | Yes | Ramp Slope (%)              | 5.6  |
|-----|------------------------------------------|-------|-----|-----------------------------|------|
| Yes | Ramp Width (in)                          | 69.0  | Yes | Ramp XSlope (%)             | 1.1  |
| Yes | Flare Type L <b>Curbed_NoWalkSurface</b> |       | Yes | Flare Type RT               | N/A  |
| Yes | Flare Slope LT (%)                       | N/A   | N/A | Flare Slope RT (%)          | N/A  |
| N/A | Flare Traversable LT?                    | No    | N/A | Flare Traversable RT?       | No   |
| Yes | Landing Length (in)                      | 71.0  | Yes | DWS Provided?               | Yes  |
| Yes | Landing Width (in)                       | 70.0  | Yes | DWS Contrast?               | Yes  |
| Yes | Landing Slope (%)                        | 1.4   | Yes | DWS Length (in)             | 24.0 |
| Yes | Landing X Slope (%)                      | 1.1   | Yes | DWS Full Width?             | Yes  |
| N/A | Landing Curb? (Y/N)                      | No    | Yes | DWS Offset (in)             | 0.0  |
| N/A | Shared Landing?                          | No    |     |                             |      |
| Yes | Gutter Ponding?                          | No    | Yes | Gutter Slope (%)            | 2.2  |
| Yes | Gutter Lip Ht (in)                       | 0.0   | Yes | Gutter X Slope (%)          | 0.6  |
| N/A | Painted X Walk1?                         | No    | N/A | Painted X Walk2?            | N/A  |
|     | X Walk 1 Direction                       | To NE |     | X Walk 2 Direction          | N/A  |
| N/A | X Walk 1 Width (in)                      | N/A   | N/A | X Walk 2 Width (in)         | N/A  |
|     | X Walk 1 Slope (%)                       | 1.4   |     | X Walk 2 Slope (%)          | N/A  |
|     | X Walk 1 X Slope (%)                     | 1.6   |     | X Walk 2 X Slope (%)        | N/A  |
| N/A | Ramp inside XWalk1?                      | N/A   | N/A | Ramp inside XWalk2?         | N/A  |
|     | Road Slope (%)                           | N/A   | N/A | Clear Space?                | Yes  |
|     | Road X Slope (%)                         | N/A   | N/A | Clear Space to XWalk (in)   | N/A  |
| Yes | Any Obstructions?                        | No    | Yes | Storm Grate/Utility Hazard? | No   |
|     | Obstruction Type                         |       |     | Storm Grate/Utility Type    |      |
|     |                                          | N/A   |     |                             | N/A  |
|     |                                          |       | Yes | Surface Condition? (G/P)    | Good |