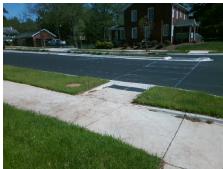

## **Access Compliance Report Public Rights-of-Way** (Curb Ramps)

Data

Intersection ID: 11423 Main Street: S\_SUMMIT\_AV Cross Street: W\_4TH\_ST\_EXT Location: SW

**Overall Compliance: No ADA ID: 66101074AEFD** Ramp Type: Perp Initial Pass/Fail: Pass **Severity Score:** 

## Field Measurements/Component Compliance

Data Compliance Description

W 4TH ST EXT Street 1 Name Stop Condition-Street 2 None Street 2 Name N/A Stop Condition-Street 1 N/A

| i ossible solution            |  |  |  |  |  |  |  |
|-------------------------------|--|--|--|--|--|--|--|
| Possible Solutions:           |  |  |  |  |  |  |  |
| Remove & Replace Entire Ramp. |  |  |  |  |  |  |  |
|                               |  |  |  |  |  |  |  |
|                               |  |  |  |  |  |  |  |
|                               |  |  |  |  |  |  |  |
|                               |  |  |  |  |  |  |  |
| Our Notes                     |  |  |  |  |  |  |  |
| Surveyor Notes:               |  |  |  |  |  |  |  |
| N/A                           |  |  |  |  |  |  |  |
|                               |  |  |  |  |  |  |  |
|                               |  |  |  |  |  |  |  |
| PROW/ADA:                     |  |  |  |  |  |  |  |
| Not Found                     |  |  |  |  |  |  |  |
| Not i Guila                   |  |  |  |  |  |  |  |
|                               |  |  |  |  |  |  |  |
|                               |  |  |  |  |  |  |  |
|                               |  |  |  |  |  |  |  |
|                               |  |  |  |  |  |  |  |
|                               |  |  |  |  |  |  |  |
|                               |  |  |  |  |  |  |  |

| Total Cost: |  | \$<br>1850.00 |
|-------------|--|---------------|

| N/A | Ramp Length (in)                         | 85.5  | Yes | Ramp Slope (%)              | 5.6  |
|-----|------------------------------------------|-------|-----|-----------------------------|------|
| Yes | Ramp Width (in)                          | 69.0  | Yes | Ramp XSlope (%)             | 1.1  |
| Yes | Flare Type L <b>Curbed_NoWalkSurface</b> |       | Yes | Flare Type RT               | N/A  |
| Yes | Flare Slope LT (%)                       | N/A   | N/A | Flare Slope RT (%)          | N/A  |
| N/A | Flare Traversable LT?                    | No    | N/A | Flare Traversable RT?       | No   |
| Yes | Landing Length (in)                      | 71.0  | Yes | DWS Provided?               | Yes  |
| Yes | Landing Width (in)                       | 70.0  | Yes | DWS Contrast?               | Yes  |
| Yes | Landing Slope (%)                        | 1.4   | Yes | DWS Length (in)             | 24.0 |
| Yes | Landing X Slope (%)                      | 1.1   | Yes | DWS Full Width?             | Yes  |
| N/A | Landing Curb? (Y/N)                      | No    | Yes | DWS Offset (in)             | 0.0  |
| N/A | Shared Landing?                          | No    |     |                             |      |
| Yes | Gutter Ponding?                          | No    | Yes | Gutter Slope (%)            | 2.2  |
| Yes | Gutter Lip Ht (in)                       | 0.0   | Yes | Gutter X Slope (%)          | 0.6  |
| N/A | Painted X Walk1?                         | No    | N/A | Painted X Walk2?            | N/A  |
|     | X Walk 1 Direction                       | To NE |     | X Walk 2 Direction          | N/A  |
| N/A | X Walk 1 Width (in)                      | N/A   | N/A | X Walk 2 Width (in)         | N/A  |
|     | X Walk 1 Slope (%)                       | 1.4   |     | X Walk 2 Slope (%)          | N/A  |
|     | X Walk 1 X Slope (%)                     | 1.6   |     | X Walk 2 X Slope (%)        | N/A  |
| N/A | Ramp inside XWalk1?                      | N/A   | N/A | Ramp inside XWalk2?         | N/A  |
|     | Road Slope (%)                           | N/A   | N/A | Clear Space?                | Yes  |
|     | Road X Slope (%)                         | N/A   | N/A | Clear Space to XWalk (in)   | N/A  |
| Yes | Any Obstructions?                        | No    | Yes | Storm Grate/Utility Hazard? | No   |
|     | Obstruction Type                         |       |     | Storm Grate/Utility Type    |      |
|     |                                          | N/A   |     |                             | N/A  |
|     |                                          |       | Yes | Surface Condition? (G/P)    | Good |