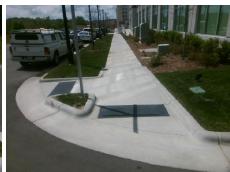

N/A

PROW/ADA:

R304.5.3

Compliance Description Data Compliance Description Data 48.0 N/A Grade Break? N/A Ramp Length (in) N/A 60.0 N/A Yes Ramp Width (in) Grade Break Slope (%) 0.0 2.2 N/A Yes Ramp Slope (%) Grade Break XSlope (%) 0.0 No Ramp XSlope (%) 3.2 Flare Type LT N/A N/A Flare Type RT N/A Flare Slope LT (%) N/A N/A Flare Slope RT (%) 0.0 Flare Traversable LT? N/A N/A Flare Traversable RT? N/A 0.0 N/A **DWS Provided?** Landing Length (in) N/A N/A Landing Width (in) 0.0 **DWS Contrast?** N/A Landing Slope (%) 0.0 N/A DWS Length (in) N/A N/A DWS Full Width? Landing X Slope (%) 0.0 N/A Landing Curb? (Y/N) N/A N/A DWS Offset LT (in) N/A Shared Landing? N/A N/A DWS Offset RT (in) N/A **Gutter Ponding?** 0.0 N/A Gutter Slope (%) N/A Gutter Lip Ht (in) 0.0 N/A Gutter X Slope (%) N/A Painted X Walk1? No Road Slope (%) 3.1 To NE X Walk 1 Direction Road X Slope (%) 1.9 X Walk 1 Width (in) N/A Clear Space? N/A X Walk 1 Slope (%) 3.1 N/A N/A Clear Space to XWalk (in) X Walk 1 X Slope (%) 1.9 N/A Storm Grate/Utility Hazard? N/A Ramp inside XWalk1? N/A Storm Grate/Utility Type N/A Any Obstructions? N/A **Obstruction Type** Surface Condition? (G/P) Yes Good N/A N/A Curb Slope (%) 4.9