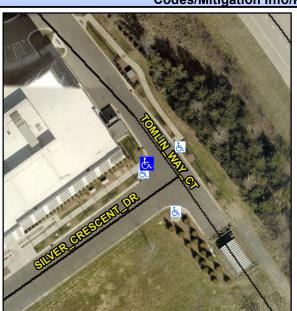

## Access Compliance Report Public Rights-of-Way (Curb Ramps)

Intersection ID: 44781 Main Street: SILVER\_CRESCENT\_DR Cross Street: TOMLIN\_WAY\_CT Location: W

ADA ID: 66109DA09F7D Ramp Type: Directional1 Initial Pass/Fail: Fail Overall Compliance: No Severity Score: 1.25

## Field Measurements/Component Compliance

Street 1 Name
TOMLIN WAY CT
Stop Condition-Street 1
StopSign
Street 2 Name
N/A
Stop Condition-Street 2
N/A

Possible Solutions:

Remove & Replace Entire Ramp.

Surveyor Notes: