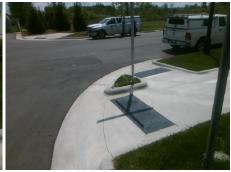

N/A

PROW/ADA:

R304.5.3

Compliance Description Data Compliance Description Data 48.0 N/A Grade Break? N/A Ramp Length (in) N/A 60.0 N/A Yes Ramp Width (in) Grade Break Slope (%) 0.0 2.2 N/A Yes Ramp Slope (%) Grade Break XSlope (%) 0.0 No Ramp XSlope (%) 3.2 Flare Type LT N/A N/A Flare Type RT N/A Flare Slope LT (%) N/A N/A Flare Slope RT (%) 0.0 Flare Traversable LT? N/A N/A Flare Traversable RT? N/A 0.0 N/A **DWS Provided?** Landing Length (in) N/A N/A Landing Width (in) 0.0 **DWS Contrast?** N/A Landing Slope (%) 0.0 N/A DWS Length (in) N/A N/A DWS Full Width? Landing X Slope (%) 0.0 N/A Landing Curb? (Y/N) N/A N/A DWS Offset LT (in) N/A Shared Landing? N/A N/A DWS Offset RT (in) N/A **Gutter Ponding?** 0.0 N/A Gutter Slope (%) N/A Gutter Lip Ht (in) 0.0 N/A Gutter X Slope (%) N/A Painted X Walk1? No Road Slope (%) 3.1 To NE X Walk 1 Direction Road X Slope (%) 1.9 X Walk 1 Width (in) N/A Clear Space? N/A X Walk 1 Slope (%) 3.1 N/A N/A Clear Space to XWalk (in) X Walk 1 X Slope (%) 1.9 N/A Storm Grate/Utility Hazard? N/A Ramp inside XWalk1? N/A Storm Grate/Utility Type N/A Any Obstructions? N/A **Obstruction Type** Surface Condition? (G/P) Yes Good N/A N/A Curb Slope (%) 4.9