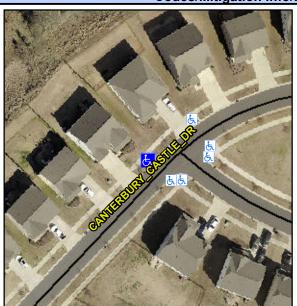

## Access Compliance Report Public Rights-of-Way (Curb Ramps)

Intersection ID: 53747Main Street:BELVEDERE\_CASTLE\_DRCross Street:CANTERBURY\_CASTLE\_DRLocation:NWADA ID: 661BD64D9FB2Ramp Type:PerpInitial Pass/Fail:FailOverall Compliance:NoSeverity Score:8.75