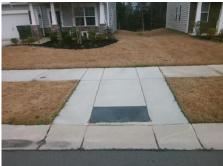

Total Cost: \$ 1850.00

| Comp | Field Measurements/Component Compliance  Compliance Description Data Compliance Description Data |       |     |                             |      |  |  |
|------|--------------------------------------------------------------------------------------------------|-------|-----|-----------------------------|------|--|--|
| N/A  | Ramp Length (in)                                                                                 | 94.0  | Yes | Ramp Slope (%)              | 6.5  |  |  |
| No   | Ramp Width (in)                                                                                  | 46.5  | Yes | Ramp XSlope (%)             | 1.3  |  |  |
| N/A  | Flare Type LT                                                                                    | N/A   | N/A | Flare Type RT               | N/A  |  |  |
| N/A  | Flare Slope LT (%)                                                                               | N/A   | N/A | Flare Slope RT (%)          | N/A  |  |  |
| N/A  | Flare Traversable LT?                                                                            | N/A   | N/A | Flare Traversable RT?       | N/A  |  |  |
| N/A  | Landing Length (in)                                                                              | N/A   | N/A | DWS Provided?               | N/A  |  |  |
| N/A  | Landing Width (in)                                                                               | N/A   | N/A | DWS Contrast?               | N/A  |  |  |
| N/A  | Landing Slope (%)                                                                                | N/A   | N/A | DWS Length (in)             | N/A  |  |  |
| N/A  | Landing X Slope (%)                                                                              | N/A   | N/A | DWS Full Width?             | N/A  |  |  |
| N/A  | Landing Curb? (Y/N)                                                                              | N/A   | N/A | DWS Offset (in)             | N/A  |  |  |
| N/A  | Shared Landing?                                                                                  | N/A   |     |                             |      |  |  |
| N/A  | Gutter Ponding?                                                                                  | N/A   | N/A | Gutter Slope (%)            | N/A  |  |  |
| N/A  | Gutter Lip Ht (in)                                                                               | N/A   | N/A | Gutter X Slope (%)          | N/A  |  |  |
| N/A  | Painted X Walk1?                                                                                 | No    | N/A | Painted X Walk2?            | N/A  |  |  |
|      | X Walk 1 Direction                                                                               | To SE |     | X Walk 2 Direction          | N/A  |  |  |
| N/A  | X Walk 1 Width (in)                                                                              | N/A   | N/A | X Walk 2 Width (in)         | N/A  |  |  |
|      | X Walk 1 Slope (%)                                                                               | 3.4   |     | X Walk 2 Slope (%)          | N/A  |  |  |
|      | X Walk 1 X Slope (%)                                                                             | 0.9   |     | X Walk 2 X Slope (%)        | N/A  |  |  |
| N/A  | Ramp inside XWalk1?                                                                              | N/A   | N/A | Ramp inside XWalk2?         | N/A  |  |  |
|      | Road Slope (%)                                                                                   | N/A   | N/A | Clear Space?                | N/A  |  |  |
|      | Road X Slope (%)                                                                                 | N/A   | N/A | Clear Space to XWalk (in)   | N/A  |  |  |
| N/A  | Any Obstructions?                                                                                | N/A   | N/A | Storm Grate/Utility Hazard? | N/A  |  |  |
|      | Obstruction Type                                                                                 |       |     | Storm Grate/Utility Type    |      |  |  |
|      |                                                                                                  | N/A   |     |                             | N/A  |  |  |
|      |                                                                                                  |       | Yes | Surface Condition? (G/P)    | Good |  |  |