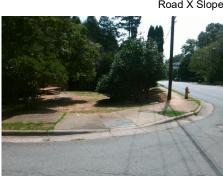

Total Cost:

|         | 14/74 | Tainted X Walk 1:    | 110  | 11// | Taintou X Waitz:            | 14/74 |
|---------|-------|----------------------|------|------|-----------------------------|-------|
|         |       | X Walk 1 Direction   | To W |      | X Walk 2 Direction          | N/A   |
|         |       | X Walk 1 Width (in)  | N/A  |      | X Walk 2 Width (in)         | N/A   |
|         |       | X Walk 1 Slope (%)   | 7.1  |      | X Walk 2 Slope (%)          | N/A   |
|         |       | X Walk 1 X Slope (%) | 4.3  |      | X Walk 2 X Slope (%)        | N/A   |
| 1800.00 | N/A   | Ramp inside XWalk1?  | N/A  | N/A  | Ramp inside XWalk2?         | N/A   |
|         |       | Road Slope (%)       | N/A  |      | Clear Space?                | N/A   |
|         |       | Road X Slope (%)     | N/A  | N/A  | Clear Space to XWalk (in)   | N/A   |
|         |       |                      |      | N/A  | Any Obstruction?            | N/A   |
|         |       |                      |      |      | Obstruction Type            |       |
|         |       |                      |      |      | N/A                         |       |
|         |       |                      |      | N/A  | Storm Grate/Utility Hazard? | N/A   |
|         |       |                      |      |      | Storm Grate/Utility Type    |       |
|         |       |                      |      |      | N/A                         |       |
|         |       |                      |      | Yes  | Surface Condition? (G/P)    | Good  |
|         |       |                      |      |      | Curb Slope (%)              | 21.5  |
|         |       |                      |      |      |                             |       |