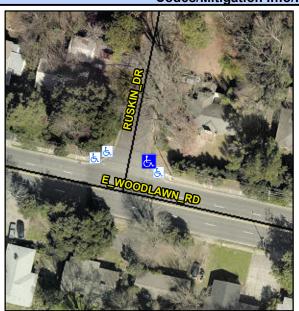

N/A

Intersection ID: 18161 Main Street: E WOODLAWN RD Cross Street: RUSKIN DR Location: NE Initial Pass/Fail: Fail **Overall Compliance: No** 22.5 ADA ID: 661DC563B8B6 Ramp Type: Combination1 **Severity Score:** 

39.0

N/A

Street 1 Name StopSign **RUSKIN DR** Stop Condition-Street 1 Street 2 Name N/A Stop Condition-Street 2 N/A Possible Solutions: Remove & Replace Entire Ramp. Surveyor Notes: ASP LIP 2.0 PROW/ADA: Not Found, R304.5.1, R304.3.2, R304.5.3