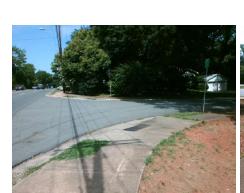

N/A

Intersection ID: 18161 Main Street: E WOODLAWN RD Cross Street: RUSKIN DR Location: NE Initial Pass/Fail: Fail **Overall Compliance: No** 22.5 ADA ID: 661DC563B8B6 Ramp Type: Combination1 **Severity Score:** 

39.0

N/A

Street 1 Name StopSign **RUSKIN DR** Stop Condition-Street 1 Street 2 Name N/A Stop Condition-Street 2 N/A Possible Solutions: Remove & Replace Entire Ramp. Surveyor Notes: ASP LIP 2.0 PROW/ADA: Not Found, R304.5.1, R304.3.2, R304.5.3