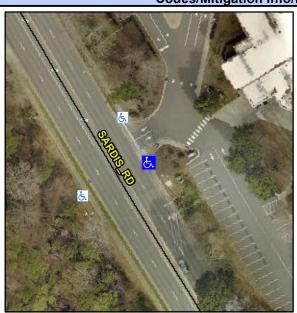

## Access Compliance Report Public Rights-of-Way (Curb Ramps)

Intersection ID: 10037315 Main Street: SARDIS\_RD Cross Street: N/A Location: SE

ADA ID: 6638596965DA Ramp Type: PerpDiag Initial Pass/Fail: Fail Overall Compliance: No Severity Score: 13.75

## Field Measurements/Component Compliance

Street 1 Name ENTRANCE
Stop Condition-Street 2 StopSign
Street 2 Name SARDIS RE
Stop Condition-Street 1 None

Remove & Replace Curb Ramp With Two New Directional Ramps or Equivalent.