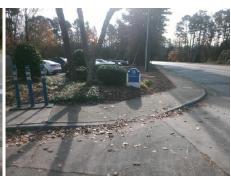

## Field Measurements/Component Compliance

Street 1 Name ENTRANCE
Stop Condition-Street 2 StopSign
Street 2 Name SARDIS RE
Stop Condition-Street 1 None

Remove & Replace Curb Ramp With Two New Directional Ramps or Equivalent.

Surveyor Notes: **N/A** 

Possible Solutions:

PROW/ADA:

Not Found, R304.2.2, R304.5.3

| NCE  |             |
|------|-------------|
| Sign |             |
| RD   |             |
| lone |             |
|      |             |
|      |             |
|      | Total Cost: |
|      |             |
|      |             |