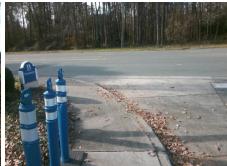

## Field Measurements/Component Compliance

Street 1 Name ENTRANCE
Stop Condition-Street 2 StopSign
Street 2 Name SARDIS RE
Stop Condition-Street 1 None

Remove & Replace Curb Ramp With Two New Directional Ramps or Equivalent.

Surveyor Notes: **N/A** 

Possible Solutions:

PROW/ADA:

Not Found, R304.2.2, R304.5.3

| NCE  |             |
|------|-------------|
| Sign |             |
| RD   |             |
| lone |             |
|      |             |
|      |             |
|      | Total Cost: |
|      |             |
|      |             |