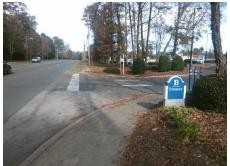

## Field Measurements/Component Compliance

Street 1 Name ENTRANCE
Stop Condition-Street 2 StopSign
Street 2 Name SARDIS RE
Stop Condition-Street 1 None

Remove & Replace Curb Ramp With Two New Directional Ramps or Equivalent.

Surveyor Notes: **N/A** 

Possible Solutions:

PROW/ADA:

Not Found, R304.2.2, R304.5.3

| NCE  |             |
|------|-------------|
| Sign |             |
| RD   |             |
| lone |             |
|      |             |
|      |             |
|      | Total Cost: |
|      |             |
|      |             |