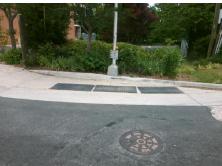

## Access Compliance Report Public Rights-of-Way (Curb Ramps)

| Intersection ID: 9995                   | section ID: 9995 Main Street: BEATTIES_FORD_RD |                                         |                                         | Cross Street: FRENCH_ST                        |        |                          |                             | NE    |
|-----------------------------------------|------------------------------------------------|-----------------------------------------|-----------------------------------------|------------------------------------------------|--------|--------------------------|-----------------------------|-------|
| ADA ID: 663B971AB9A0                    | AB9A0 Ramp Type: BlendTrans2                   |                                         |                                         | Initial Pass/Fail: Pass Overall Compliance: No |        |                          | o Severity Score:           | 2.5   |
| Codes/Mitigation Info/Possible Solution |                                                |                                         | Field Measurements/Component Compliance |                                                |        |                          |                             |       |
|                                         |                                                | Possible Solutions:                     |                                         |                                                |        | bliance Description Data |                             |       |
|                                         |                                                | Remove & Replace Detectable             | N/A                                     |                                                | 27.0   | Yes                      | BlendTrans Slope (%)        | 2.0   |
|                                         |                                                | Warning System. Restripe                | Yes                                     |                                                | 130.0  | Yes                      | BlendTrans XSlope (%)       | 0.1   |
|                                         |                                                | Crosswalk(s) To Provide Clear<br>space. | N/A                                     | Flare Type LT                                  | Sloped | N/A                      | Flare Type RT               | None  |
|                                         |                                                |                                         | Yes                                     | Flare Slope LT (%)                             | 4.9    | N/A                      | Flare Slope RT (%)          | N/A   |
|                                         |                                                |                                         | N/A                                     | Flare Traversable LT?                          | Yes    | N/A                      | Flare Traversable RT?       | N/A   |
|                                         |                                                |                                         | N/A                                     | Landing Length (in)                            | N/A    | Yes                      | DWS Provided?               | Yes   |
|                                         |                                                | Surveyor Notes:                         | N/A                                     | Landing Width (in)                             | N/A    | Yes                      | DWS Contrast?               | Yes   |
| 6 <b>5</b> 5                            |                                                | XWALK2 FADED                            | N/A                                     | Landing Slope (%)                              | N/A    | Yes                      | DWS Length (in)             | 24.5  |
| TRENGLI ST                              | Real Providence                                |                                         | N/A                                     | Landing X Slope (%)                            | N/A    | No                       | DWS Full Width?             | No    |
|                                         | and and                                        |                                         | N/A                                     | Landing Curb? (Y/N)                            | Yes    | Yes                      | DWS Offset (in)             | 0.0   |
|                                         |                                                |                                         | N/A                                     | Shared Landing?                                | No     |                          |                             |       |
|                                         |                                                | PROW/ADA:                               | Yes                                     | Gutter Ponding?                                | No     | Yes                      | Gutter Slope (%)            | 1.3   |
|                                         |                                                | Not Found, R305.1.4                     | Yes                                     | Gutter Lip Ht (in)                             | 0.0    | Yes                      | Gutter X Slope (%)          | 0.5   |
|                                         |                                                |                                         | N/A                                     | Painted X Walk1?                               | Yes    | N/A                      | Painted X Walk2?            | Yes   |
|                                         |                                                |                                         |                                         | X Walk 1 Direction                             | To W   |                          | X Walk 2 Direction          | To S  |
|                                         |                                                |                                         |                                         | X Walk 1 Width (in)                            | 107.0  |                          | X Walk 2 Width (in)         | 107.0 |
| Street 1 Name BEAT                      | TTIES FORD RD                                  |                                         |                                         | X Walk 1 Slope (%)                             | 1.8    |                          | X Walk 2 Slope (%)          | 2.7   |
| Stop Condition-Street 1                 | Signal                                         |                                         |                                         | X Walk 1 X Slope (%)                           | 2.3    |                          | X Walk 2 X Slope (%)        | 7.5   |
| Street 2 Name                           | FRENCH ST                                      |                                         | Yes                                     | Ramp inside XWalk1?                            | Yes    | Yes                      | Ramp inside XWalk2?         | Yes   |
| Stop Condition-Street 2                 | Signal                                         |                                         |                                         | Road Slope (%)                                 | 4.5    |                          | Clear Space?                | Yes   |
|                                         |                                                |                                         |                                         | Road X Slope (%)                               | 1.4    | No                       | Clear Space to XWalk (in)   | N/A   |
|                                         |                                                |                                         | Yes                                     | Any Obstructions?                              | No     | Yes                      | Storm Grate/Utility Hazard? | No    |
|                                         |                                                | Total Cost: \$1                         | 300.00                                  | Obstruction Type                               |        |                          | Storm Grate/Utility Type    |       |
|                                         |                                                |                                         |                                         |                                                | N/A    |                          |                             | N/A   |
|                                         |                                                |                                         |                                         |                                                |        | Yes                      | Surface Condition? (G/P)    | Good  |