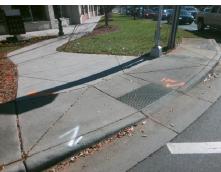

Surveyor Notes:

N/A

PROW/ADA:

Not Found, R304.5.1, R304.5.3

Total Cost: \$ 3400.00

| Field Measurements/Component Compliance |                       |       |     |       |                         |      |
|-----------------------------------------|-----------------------|-------|-----|-------|-------------------------|------|
|                                         | liance Description    | Data  |     |       | Description             | Data |
| N/A                                     | Ramp Length (in)      | 59.0  | Yes |       | Trans Slope (%)         | 1.7  |
| No                                      | Ramp Width (in)       | 45.5  | No  | Blend | Trans XSlope (%)        | 2.6  |
| N/A                                     | Flare Type LT         | N/A   | N/A | Flare | Type RT                 | N/A  |
| N/A                                     | Flare Slope LT (%)    | N/A   | N/A | Flare | Slope RT (%)            | N/A  |
| N/A                                     | Flare Traversable LT? | N/A   | N/A | Flare | Traversable RT?         | N/A  |
| N/A                                     | Landing Length (in)   | N/A   | N/A | DWS   | Provided?               | N/A  |
| N/A                                     | Landing Width (in)    | N/A   | N/A | DWS   | Contrast?               | N/A  |
| N/A                                     | Landing Slope (%)     | N/A   | N/A | DWS   | Length (in)             | N/A  |
| N/A                                     | Landing X Slope (%)   | N/A   | N/A | DWS   | Full Width?             | N/A  |
| N/A                                     | Landing Curb? (Y/N)   | N/A   | N/A | DWS   | Offset (in)             | N/A  |
| N/A                                     | Shared Landing?       | N/A   |     |       |                         |      |
| N/A                                     | Gutter Ponding?       | N/A   | N/A | Gutte | r Slope (%)             | N/A  |
| N/A                                     | Gutter Lip Ht (in)    | N/A   | N/A | Gutte | r X Slope (%)           | N/A  |
| N/A                                     | Painted X Walk1?      | Yes   | N/A | Paint | ed X Walk2?             | N/A  |
|                                         | X Walk 1 Direction    | To SW |     | X Wa  | lk 2 Direction          | N/A  |
|                                         | X Walk 1 Width (in)   | 105.0 |     | X Wa  | lk 2 Width (in)         | N/A  |
|                                         | X Walk 1 Slope (%)    | 1.8   |     | X Wa  | lk 2 Slope (%)          | N/A  |
|                                         | X Walk 1 X Slope (%)  | 1.3   |     | X Wa  | lk 2 X Slope (%)        | N/A  |
| N/A                                     | Ramp inside XWalk1?   | No    | N/A | Ramp  | inside XWalk2?          | N/A  |
|                                         | Road Slope (%)        | 1.3   |     | Clear | Space?                  | N/A  |
|                                         | Road X Slope (%)      | 1.8   | N/A | Clear | Space to XWalk (in)     | N/A  |
| N/A                                     | Any Obstructions?     | N/A   | N/A | Storm | n Grate/Utility Hazard? | N/A  |
|                                         | Obstruction Type      |       |     | Storm | n Grate/Utility Type    |      |
|                                         | • •                   | N/A   |     |       |                         | N/A  |
|                                         |                       |       | Yes | Surfa | ce Condition? (G/P)     | Good |
|                                         |                       |       | No  |       | Slope (%)               | 11.6 |
| 4                                       |                       |       |     |       | ,                       |      |