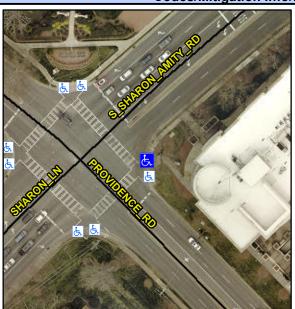

## Access Compliance Report Public Rights-of-Way (Curb Ramps)

Intersection ID: 18350 Main Street: PROVIDENCE\_RD Cross Street: SHARON\_LN Location: E

ADA ID: 66405FE38484 Ramp Type: BlendTrans1 Initial Pass/Fail: Fail Overall Compliance: No Severity Score: 10

## Field Measurements/Component Compliance

Street 1 Name
Stop Condition-Street 1
Signal
Street 2 Name
N/A
Stop Condition-Street 2
N/A

Possible Solutions:

Remove & Replace Curb Ramp With Two New Directional Ramps or Equivalent. Restripe Crosswalk.