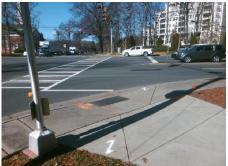

Surveyor Notes:

N/A

PROW/ADA:

Not Found, R304.5.1, R304.5.3

Total Cost: \$ 3400.00

| Field Measurements/Component Compliance |                       |       |     |       |                         |      |
|-----------------------------------------|-----------------------|-------|-----|-------|-------------------------|------|
|                                         | liance Description    | Data  |     |       | Description             | Data |
| N/A                                     | Ramp Length (in)      | 59.0  | Yes |       | Trans Slope (%)         | 1.7  |
| No                                      | Ramp Width (in)       | 45.5  | No  | Blend | Trans XSlope (%)        | 2.6  |
| N/A                                     | Flare Type LT         | N/A   | N/A | Flare | Type RT                 | N/A  |
| N/A                                     | Flare Slope LT (%)    | N/A   | N/A | Flare | Slope RT (%)            | N/A  |
| N/A                                     | Flare Traversable LT? | N/A   | N/A | Flare | Traversable RT?         | N/A  |
| N/A                                     | Landing Length (in)   | N/A   | N/A | DWS   | Provided?               | N/A  |
| N/A                                     | Landing Width (in)    | N/A   | N/A | DWS   | Contrast?               | N/A  |
| N/A                                     | Landing Slope (%)     | N/A   | N/A | DWS   | Length (in)             | N/A  |
| N/A                                     | Landing X Slope (%)   | N/A   | N/A | DWS   | Full Width?             | N/A  |
| N/A                                     | Landing Curb? (Y/N)   | N/A   | N/A | DWS   | Offset (in)             | N/A  |
| N/A                                     | Shared Landing?       | N/A   |     |       |                         |      |
| N/A                                     | Gutter Ponding?       | N/A   | N/A | Gutte | r Slope (%)             | N/A  |
| N/A                                     | Gutter Lip Ht (in)    | N/A   | N/A | Gutte | r X Slope (%)           | N/A  |
| N/A                                     | Painted X Walk1?      | Yes   | N/A | Paint | ed X Walk2?             | N/A  |
|                                         | X Walk 1 Direction    | To SW |     | X Wa  | lk 2 Direction          | N/A  |
|                                         | X Walk 1 Width (in)   | 105.0 |     | X Wa  | lk 2 Width (in)         | N/A  |
|                                         | X Walk 1 Slope (%)    | 1.8   |     | X Wa  | lk 2 Slope (%)          | N/A  |
|                                         | X Walk 1 X Slope (%)  | 1.3   |     | X Wa  | lk 2 X Slope (%)        | N/A  |
| N/A                                     | Ramp inside XWalk1?   | No    | N/A | Ramp  | inside XWalk2?          | N/A  |
|                                         | Road Slope (%)        | 1.3   |     | Clear | Space?                  | N/A  |
|                                         | Road X Slope (%)      | 1.8   | N/A | Clear | Space to XWalk (in)     | N/A  |
| N/A                                     | Any Obstructions?     | N/A   | N/A | Storm | n Grate/Utility Hazard? | N/A  |
|                                         | Obstruction Type      |       |     | Storm | n Grate/Utility Type    |      |
|                                         | • •                   | N/A   |     |       |                         | N/A  |
|                                         |                       |       | Yes | Surfa | ce Condition? (G/P)     | Good |
|                                         |                       |       | No  |       | Slope (%)               | 11.6 |
| 4                                       |                       |       |     |       | ,                       |      |