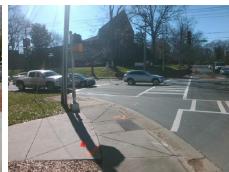

Surveyor Notes:

N/A

PROW/ADA:

Not Found, R304.5.1, R304.5.3

Total Cost: \$ 3400.00

| Field Measurements/Component Compliance |                       |       |     |       |                         |      |
|-----------------------------------------|-----------------------|-------|-----|-------|-------------------------|------|
|                                         | liance Description    | Data  |     |       | Description             | Data |
| N/A                                     | Ramp Length (in)      | 59.0  | Yes |       | Trans Slope (%)         | 1.7  |
| No                                      | Ramp Width (in)       | 45.5  | No  | Blend | Trans XSlope (%)        | 2.6  |
| N/A                                     | Flare Type LT         | N/A   | N/A | Flare | Type RT                 | N/A  |
| N/A                                     | Flare Slope LT (%)    | N/A   | N/A | Flare | Slope RT (%)            | N/A  |
| N/A                                     | Flare Traversable LT? | N/A   | N/A | Flare | Traversable RT?         | N/A  |
| N/A                                     | Landing Length (in)   | N/A   | N/A | DWS   | Provided?               | N/A  |
| N/A                                     | Landing Width (in)    | N/A   | N/A | DWS   | Contrast?               | N/A  |
| N/A                                     | Landing Slope (%)     | N/A   | N/A | DWS   | Length (in)             | N/A  |
| N/A                                     | Landing X Slope (%)   | N/A   | N/A | DWS   | Full Width?             | N/A  |
| N/A                                     | Landing Curb? (Y/N)   | N/A   | N/A | DWS   | Offset (in)             | N/A  |
| N/A                                     | Shared Landing?       | N/A   |     |       |                         |      |
| N/A                                     | Gutter Ponding?       | N/A   | N/A | Gutte | r Slope (%)             | N/A  |
| N/A                                     | Gutter Lip Ht (in)    | N/A   | N/A | Gutte | r X Slope (%)           | N/A  |
| N/A                                     | Painted X Walk1?      | Yes   | N/A | Paint | ed X Walk2?             | N/A  |
|                                         | X Walk 1 Direction    | To SW |     | X Wa  | lk 2 Direction          | N/A  |
|                                         | X Walk 1 Width (in)   | 105.0 |     | X Wa  | lk 2 Width (in)         | N/A  |
|                                         | X Walk 1 Slope (%)    | 1.8   |     | X Wa  | lk 2 Slope (%)          | N/A  |
|                                         | X Walk 1 X Slope (%)  | 1.3   |     | X Wa  | lk 2 X Slope (%)        | N/A  |
| N/A                                     | Ramp inside XWalk1?   | No    | N/A | Ramp  | inside XWalk2?          | N/A  |
|                                         | Road Slope (%)        | 1.3   |     | Clear | Space?                  | N/A  |
|                                         | Road X Slope (%)      | 1.8   | N/A | Clear | Space to XWalk (in)     | N/A  |
| N/A                                     | Any Obstructions?     | N/A   | N/A | Storm | n Grate/Utility Hazard? | N/A  |
|                                         | Obstruction Type      |       |     | Storm | n Grate/Utility Type    |      |
|                                         | • •                   | N/A   |     |       |                         | N/A  |
|                                         |                       |       | Yes | Surfa | ce Condition? (G/P)     | Good |
|                                         |                       |       | No  |       | Slope (%)               | 11.6 |
| 4                                       |                       |       |     |       | ,                       |      |