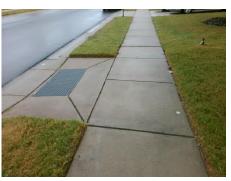

## Field Measurements/Component Compliance

Street 1 Name DOWNY BIRCH RD
Stop Condition-Street 2 None
Street 2 Name N/A
Stop Condition-Street 1 N/A

Possible Solutions:

Remove & Replace Entire Ramp.

N

N

N

Surveyor Notes:

N/A

N

PROW/ADA:

Not Found, R304.2.2

N

Total Cost: \$ 1850.00

| Field Measurements/Component Compnance |                       |      |                        |                             |      |
|----------------------------------------|-----------------------|------|------------------------|-----------------------------|------|
| Compliance Description                 |                       |      | Compliance Description |                             | Data |
| N/A                                    | Ramp Length (in)      | 48.0 | No                     | Ramp Slope (%)              | 12.1 |
| Yes                                    | Ramp Width (in)       | 48.0 | Yes                    | Ramp XSlope (%)             | 0.0  |
| N/A                                    | Flare Type LT         | N/A  | N/A                    | Flare Type RT               | N/A  |
| N/A                                    | Flare Slope LT (%)    | N/A  | N/A                    | Flare Slope RT (%)          | N/A  |
| N/A                                    | Flare Traversable LT? | N/A  | N/A                    | Flare Traversable RT?       | N/A  |
| N/A                                    | Landing Length (in)   | N/A  | N/A                    | DWS Provided?               | N/A  |
| N/A                                    | Landing Width (in)    | N/A  | N/A                    | DWS Contrast?               | N/A  |
| N/A                                    | Landing Slope (%)     | N/A  | N/A                    | DWS Length (in)             | N/A  |
| N/A                                    | Landing X Slope (%)   | N/A  | N/A                    | DWS Full Width?             | N/A  |
| N/A                                    | Landing Curb? (Y/N)   | N/A  | N/A                    | DWS Offset (in)             | N/A  |
| N/A                                    | Shared Landing?       | N/A  |                        |                             |      |
| N/A                                    | Gutter Ponding?       | N/A  | N/A                    | Gutter Slope (%)            | N/A  |
| N/A                                    | Gutter Lip Ht (in)    | N/A  | N/A                    | Gutter X Slope (%)          | N/A  |
| N/A                                    | Painted X Walk1?      | No   | N/A                    | Painted X Walk2?            | N/A  |
|                                        | X Walk 1 Direction    | To N |                        | X Walk 2 Direction          | N/A  |
| N/A                                    | X Walk 1 Width (in)   | N/A  | N/A                    | X Walk 2 Width (in)         | N/A  |
|                                        | X Walk 1 Slope (%)    | 1.7  |                        | X Walk 2 Slope (%)          | N/A  |
|                                        | X Walk 1 X Slope (%)  | 1.9  |                        | X Walk 2 X Slope (%)        | N/A  |
| N/A                                    | Ramp inside XWalk1?   | N/A  | N/A                    | Ramp inside XWalk2?         | N/A  |
|                                        | Road Slope (%)        | N/A  | N/A                    | Clear Space?                | N/A  |
|                                        | Road X Slope (%)      | N/A  | N/A                    | Clear Space to XWalk (in)   | N/A  |
| N/A                                    | Any Obstructions?     | N/A  | N/A                    | Storm Grate/Utility Hazard? | N/A  |
|                                        | Obstruction Type      |      |                        | Storm Grate/Utility Type    |      |
|                                        |                       | N/A  |                        |                             | N/A  |
|                                        |                       |      | Yes                    | Surface Condition? (G/P)    | Good |