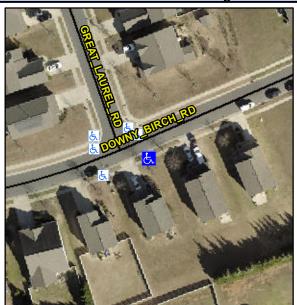

## Access Compliance Report Public Rights-of-Way (Curb Ramps)

Intersection ID: 50587Main Street:DOWNY\_BIRCH\_RDCross Street:GREAT\_LAUREL\_RDLocation:SEADA ID: 66436427DB8FRamp Type:PerpInitial Pass/Fail:FailOverall Compliance:NoSeverity Score:25

## Field Measurements/Component Compliance

Street 1 Name DOWNY BIRCH RD
Stop Condition-Street 2 None
Street 2 Name N/A
Stop Condition-Street 1 N/A

Possible Solutions:

Remove & Replace Entire Ramp.

N

N

N

Surveyor Notes: