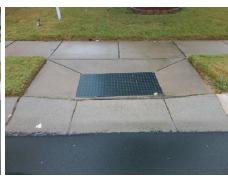

## Field Measurements/Component Compliance

Street 1 Name DOWNY BIRCH RD
Stop Condition-Street 2 None
Street 2 Name N/A
Stop Condition-Street 1 N/A

Possible Solutions:

Remove & Replace Entire Ramp.

N

N

N

Surveyor Notes:

N/A

N

PROW/ADA:

Not Found, R304.2.2

N

Total Cost: \$ 1850.00

| Field Measurements/Component Compnance |                       |      |                        |                             |      |
|----------------------------------------|-----------------------|------|------------------------|-----------------------------|------|
| Compliance Description                 |                       |      | Compliance Description |                             | Data |
| N/A                                    | Ramp Length (in)      | 48.0 | No                     | Ramp Slope (%)              | 12.1 |
| Yes                                    | Ramp Width (in)       | 48.0 | Yes                    | Ramp XSlope (%)             | 0.0  |
| N/A                                    | Flare Type LT         | N/A  | N/A                    | Flare Type RT               | N/A  |
| N/A                                    | Flare Slope LT (%)    | N/A  | N/A                    | Flare Slope RT (%)          | N/A  |
| N/A                                    | Flare Traversable LT? | N/A  | N/A                    | Flare Traversable RT?       | N/A  |
| N/A                                    | Landing Length (in)   | N/A  | N/A                    | DWS Provided?               | N/A  |
| N/A                                    | Landing Width (in)    | N/A  | N/A                    | DWS Contrast?               | N/A  |
| N/A                                    | Landing Slope (%)     | N/A  | N/A                    | DWS Length (in)             | N/A  |
| N/A                                    | Landing X Slope (%)   | N/A  | N/A                    | DWS Full Width?             | N/A  |
| N/A                                    | Landing Curb? (Y/N)   | N/A  | N/A                    | DWS Offset (in)             | N/A  |
| N/A                                    | Shared Landing?       | N/A  |                        |                             |      |
| N/A                                    | Gutter Ponding?       | N/A  | N/A                    | Gutter Slope (%)            | N/A  |
| N/A                                    | Gutter Lip Ht (in)    | N/A  | N/A                    | Gutter X Slope (%)          | N/A  |
| N/A                                    | Painted X Walk1?      | No   | N/A                    | Painted X Walk2?            | N/A  |
|                                        | X Walk 1 Direction    | To N |                        | X Walk 2 Direction          | N/A  |
| N/A                                    | X Walk 1 Width (in)   | N/A  | N/A                    | X Walk 2 Width (in)         | N/A  |
|                                        | X Walk 1 Slope (%)    | 1.7  |                        | X Walk 2 Slope (%)          | N/A  |
|                                        | X Walk 1 X Slope (%)  | 1.9  |                        | X Walk 2 X Slope (%)        | N/A  |
| N/A                                    | Ramp inside XWalk1?   | N/A  | N/A                    | Ramp inside XWalk2?         | N/A  |
|                                        | Road Slope (%)        | N/A  | N/A                    | Clear Space?                | N/A  |
|                                        | Road X Slope (%)      | N/A  | N/A                    | Clear Space to XWalk (in)   | N/A  |
| N/A                                    | Any Obstructions?     | N/A  | N/A                    | Storm Grate/Utility Hazard? | N/A  |
|                                        | Obstruction Type      |      |                        | Storm Grate/Utility Type    |      |
|                                        |                       | N/A  |                        |                             | N/A  |
|                                        |                       |      | Yes                    | Surface Condition? (G/P)    | Good |