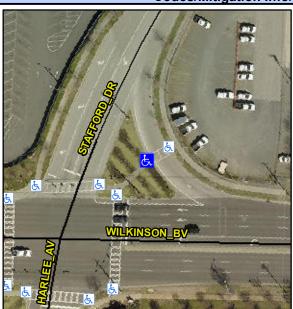

## Access Compliance Report Public Rights-of-Way (Curb Ramps)

Intersection ID: 11313 Main Street: STAFFORD\_DR Cross Street: WILKINSON\_BV Location: NE

ADA ID: 6644C0C99D2A Ramp Type: IslandPerp Initial Pass/Fail: Fail Overall Compliance: No Severity Score: 8.75