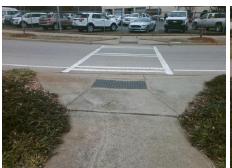

## Access Compliance Report Public Rights-of-Way (Curb Ramps)

Intersection ID: 11313 Main Street: STAFFORD\_DR Cross Street: WILKINSON\_BV Location: NE

ADA ID: 6644C0C99D2A Ramp Type: IslandPerp Initial Pass/Fail: Fail Overall Compliance: No Severity Score: 8.75

## Field Measurements/Component Compliance

Street 1 Name

Stop Condition-Street 2

Street 2 Name

N/A

Stop Condition-Street 1

N/A

| Possible Solutions:           | Com |
|-------------------------------|-----|
| Remove & Replace Entire Ramp. | N/A |
|                               | No  |
|                               | N/A |
|                               | N/A |
|                               | N/A |
|                               | N/A |
| Surveyor Notes:               | N/A |
| N/A                           | N/A |
|                               | N/A |
|                               | N/A |
|                               | N/A |
| PROW/ADA:                     | N/A |
| Not Found, R304.5.1           | N/A |
|                               | N/A |
|                               | N/A |
|                               | N/A |
|                               |     |