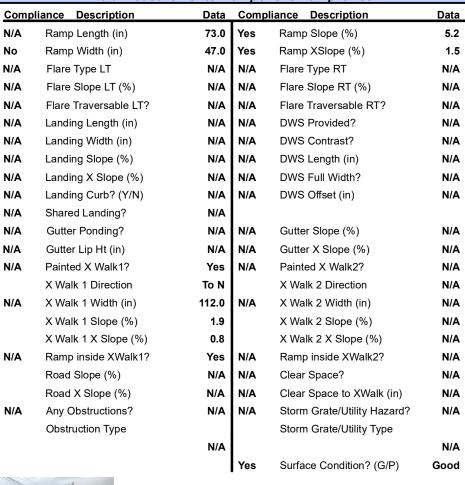

## Field Measurements/Component Compliance

Street 1 Name

Stop Condition-Street 2

Street 2 Name

N/A

Stop Condition-Street 1

N/A

| Possible Solutions:           | Com |
|-------------------------------|-----|
| Remove & Replace Entire Ramp. | N/A |
|                               | No  |
|                               | N/A |
|                               | N/A |
|                               | N/A |
|                               | N/A |
| Surveyor Notes:               | N/A |
| N/A                           | N/A |
|                               | N/A |
|                               | N/A |
|                               | N/A |
| PROW/ADA:                     | N/A |
| Not Found, R304.5.1           | N/A |
|                               | N/A |
|                               | N/A |
|                               | N/A |
|                               |     |