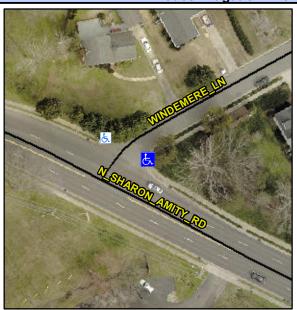

## **Access Compliance Report Public Rights-of-Way** (Curb Ramps)

Intersection ID: 17676 Main Street: N\_SHARON\_AMITY\_RD **Cross Street: WINDEMERE\_LN** Location: NE ADA ID: 664689FE0E66 Ramp Type: PerpDiag Initial Pass/Fail: Fail **Overall Compliance: No Severity Score:** 72.5

**Codes/Mitigation Info/Possible Solution** 

Street 1 Name Stop Condition-Street 2 Street 2 Name Stop Condition-Street 1

WINDEMERE LN StopSign N SHARON AMITY RD None

Possible Solutions: **Remove & Replace Curb Ramp With** Two New Directional Ramps or Equivalent. Surveyor Notes: N/A PROW/ADA: Not Found, R304.5.1, R304.2.2, R304.5.3