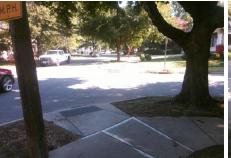

N/A

N/A

N/A

Good

17.0

Severity Score: 13.75

Main Street: MAGNOLIA AV Cross Street: PARK RD Location: Intersection ID: 15074 SE Ramp Type: Combination1 Initial Pass/Fail: Fail **Overall Compliance: No** 

**Codes/Mitigation Info/Possible Solution** 

Possible Solutions: Compliance Description Remove & Replace Entire Ramp. N/A Yes No Yes N/A Yes Surveyor Notes: N/A N/A N/A N/A PROW/ADA: N/A Not Found, R304.5.3, R304.3.2 N/A N/A N/A N/A N/A N/A

Total Cost: