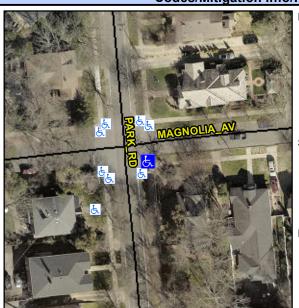

N/A

N/A

N/A

Good

17.0

Severity Score: 13.75

Main Street: MAGNOLIA AV Cross Street: PARK RD Location: Intersection ID: 15074 SE Ramp Type: Combination1 Initial Pass/Fail: Fail **Overall Compliance: No** 

**Codes/Mitigation Info/Possible Solution** 

Flare Slope LT (%)

Flare Type LT

Ramp XSlope LT (%)

| Street 1 Name           | StopSign    |
|-------------------------|-------------|
| Stop Condition-Street 1 | MAGNOLIA AV |
| Street 2 Name           | N/A         |
| Stop Condition-Street 2 | N/A         |