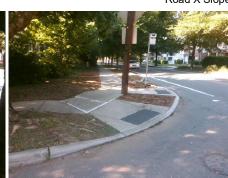

N/A

N/A

N/A

Good

17.0

Severity Score: 13.75

Main Street: MAGNOLIA AV Cross Street: PARK RD Location: Intersection ID: 15074 SE Ramp Type: Combination1 Initial Pass/Fail: Fail **Overall Compliance: No** 

**Codes/Mitigation Info/Possible Solution** 

Possible Solutions: Compliance Description Remove & Replace Entire Ramp. N/A Yes No Yes N/A Yes Surveyor Notes: N/A N/A N/A N/A PROW/ADA: N/A Not Found, R304.5.3, R304.3.2 N/A N/A N/A N/A N/A N/A

Total Cost: