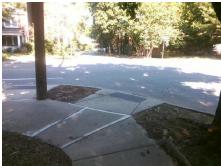

N/A

N/A

N/A

Good

17.0

Severity Score: 13.75

Main Street: MAGNOLIA AV Cross Street: PARK RD Location: Intersection ID: 15074 SE Ramp Type: Combination1 Initial Pass/Fail: Fail **Overall Compliance: No** 

**Codes/Mitigation Info/Possible Solution** 

Possible Solutions: Compliance Description Remove & Replace Entire Ramp. N/A Yes No Yes N/A Yes Surveyor Notes: N/A N/A N/A N/A PROW/ADA: N/A Not Found, R304.5.3, R304.3.2 N/A N/A N/A N/A N/A N/A

Total Cost: