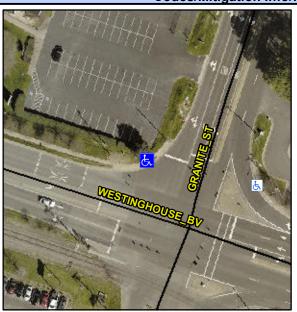

## **Access Compliance Report Public Rights-of-Way** (Curb Ramps)

Intersection ID: 23356 Main Street: GRANITE\_ST **Cross Street: WESTINGHOUSE BV** Location: NW ADA ID: 664ADF8D2688 Ramp Type: PerpDiag Initial Pass/Fail: Fail **Overall Compliance: No** Severity Score: 33.75

## Field Measurements/Component Compliance

Street 1 Name Stop Condition-Street 2 Street 2 Name Stop Condition-Street 1

**WESTINGHOUSE BV** Signal **GRANITE ST** Signal

Possible Solutions: Remove & Replace Curb Ramp With Two New Directional Ramps or Equivalent. Surveyor Notes: N/A PROW/ADA: Not Found, R304.5.1, R304.2.2