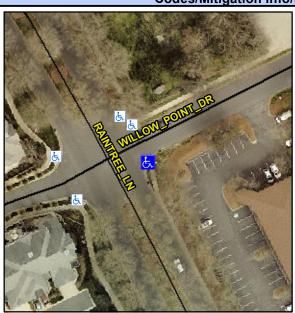

## **Access Compliance Report Public Rights-of-Way** (Curb Ramps)

Intersection ID: 25357 Main Street: RAINTREE LN **Cross Street: WILLOW POINT DR** Location: SE ADA ID: 6651F5229161 Ramp Type: PerpDiag Initial Pass/Fail: Fail **Overall Compliance: No Severity Score:** 12.5

**Codes/Mitigation Info/Possible Solution** 

Street 1 Name Stop Condition-Street 2 Street 2 Name Stop Condition-Street 1 WILLOW POINT DR StopSign **RAINTREE LN** None

Possible Solutions: Remove & Replace Curb Ramp With **Two New Directional Ramps or** Equivalent. Surveyor Notes: N/A PROW/ADA: Not Found, R304.2.2