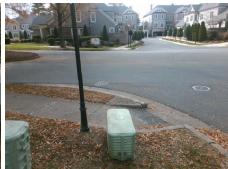

## **Access Compliance Report Public Rights-of-Way** (Curb Ramps)

Intersection ID: 25357 Main Street: RAINTREE LN **Cross Street: WILLOW POINT DR** Location: SE ADA ID: 6651F5229161 Ramp Type: PerpDiag Initial Pass/Fail: Fail **Overall Compliance: No Severity Score:** 12.5

**Codes/Mitigation Info/Possible Solution** 

Street 1 Name Stop Condition-Street 2 Street 2 Name Stop Condition-Street 1 WILLOW POINT DR StopSign **RAINTREE LN** None

Possible Solutions: Remove & Replace Curb Ramp With **Two New Directional Ramps or** Equivalent. Surveyor Notes: N/A PROW/ADA: Not Found, R304.2.2