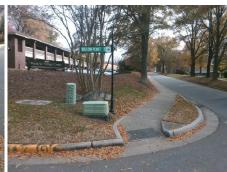

## **Access Compliance Report Public Rights-of-Way** (Curb Ramps)

Intersection ID: 25357 Main Street: RAINTREE LN **Cross Street: WILLOW POINT DR** Location: SE ADA ID: 6651F5229161 Ramp Type: PerpDiag Initial Pass/Fail: Fail **Overall Compliance: No Severity Score:** 12.5

**Codes/Mitigation Info/Possible Solution** 

Street 1 Name Stop Condition-Street 2 Street 2 Name Stop Condition-Street 1 WILLOW POINT DR StopSign **RAINTREE LN** None

Possible Solutions: Remove & Replace Curb Ramp With **Two New Directional Ramps or** Equivalent. Surveyor Notes: N/A PROW/ADA: Not Found, R304.2.2