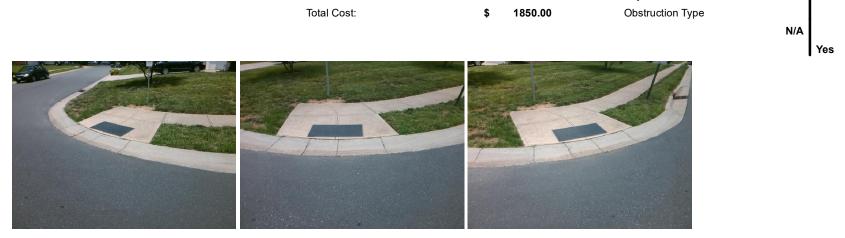

## Access Compliance Report Public Rights-of-Way (Curb Ramps)

| Intersection ID: 2881 Main St           | Main Street: SWALLOW_TAIL_LN |                                             | Cross Street: RED_CLOVER_LN    |               |        | Location:                   |      |
|-----------------------------------------|------------------------------|---------------------------------------------|--------------------------------|---------------|--------|-----------------------------|------|
| ADA ID: 6652A6CECDCF Ramp Type: Perp    |                              | Initial Pass/Fail: Fail Overall Compliance: |                                |               | nce: N | o Severity Score:           | 12.5 |
| Codes/Mitigation Info/Possible Solution |                              | Field Measurements/Component Compliance     |                                |               |        |                             |      |
|                                         | Possible Solutions:          | Con                                         | Compliance Description Data Co |               |        | Compliance Description Data |      |
|                                         | Remove & Replace Entire Ramp | N/A                                         | Ramp Length (in)               | 51.0          | No     | Ramp Slope (%)              | 8.7  |
|                                         | i i i i i prime i i i pr     | Yes                                         | Ramp Width (in)                | 48.0          | Yes    | Ramp XSlope (%)             | 2.0  |
|                                         | 5                            | N/A                                         | Flare Type LT                  | N/A           | N/A    | Flare Type RT               | N/A  |
|                                         | -                            | N/A                                         | Flare Slope LT (%)             | N/A           | N/A    | Flare Slope RT (%)          | N/A  |
|                                         | \$                           | N/A                                         | Flare Traversable L1           | Γ? <b>Ν/Α</b> | N/A    | Flare Traversable RT?       | N/A  |
|                                         |                              | N/A                                         | Landing Length (in)            | N/A           | N/A    | DWS Provided?               | N/A  |
|                                         | Surveyor Notes:              | N/A                                         | Landing Width (in)             | N/A           | N/A    | DWS Contrast?               | N/A  |
|                                         | N/A                          | N/A                                         | Landing Slope (%)              | N/A           | N/A    | DWS Length (in)             | N/A  |
|                                         |                              | N/A                                         | Landing X Slope (%             | ) <b>N/A</b>  | N/A    | DWS Full Width?             | N/A  |
|                                         | 5                            | N/A                                         | Landing Curb? (Y/N             | ) <b>N/A</b>  | N/A    | DWS Offset (in)             | N/A  |
|                                         |                              | N/A                                         | Shared Landing?                | N/A           |        |                             |      |
|                                         | PROW/ADA:                    | N/A                                         | Gutter Ponding?                | N/A           | N/A    | Gutter Slope (%)            | N/A  |
|                                         | Not Found, R304.2.2          | N/A                                         | Gutter Lip Ht (in)             | N/A           | N/A    | Gutter X Slope (%)          | N/A  |
|                                         | ·····                        | N/A                                         | Painted X Walk1?               | No            | N/A    | Painted X Walk2?            | N/A  |
|                                         |                              |                                             | X Walk 1 Direction             | To SW         |        | X Walk 2 Direction          | N/A  |
|                                         |                              | N/A                                         | X Walk 1 Width (in)            | N/A           | N/A    | X Walk 2 Width (in)         | N/A  |
| Street 1 Name SWALLOW TAIL LN           | _                            |                                             | X Walk 1 Slope (%)             | 2.3           |        | X Walk 2 Slope (%)          | N/A  |
| Stop Condition-Street 2 StopSign        |                              |                                             | X Walk 1 X Slope (%            | 6) <b>0.5</b> |        | X Walk 2 X Slope (%)        | N/A  |
| Street 2 Name N/A                       |                              | N/A                                         | Ramp inside XWalk              | 1? <b>N/A</b> | N/A    | Ramp inside XWalk2?         | N/A  |
| Stop Condition-Street 1 N/A             |                              |                                             | Road Slope (%)                 | N/A           | N/A    | Clear Space?                | N/A  |
|                                         |                              |                                             | Road X Slope (%)               | N/A           | N/A    | Clear Space to XWalk (in)   | N/A  |
|                                         |                              | N/A                                         | Any Obstructions?              | N/A           | N/A    | Storm Grate/Utility Hazard? | N/A  |
|                                         | Total Cost: \$ 1             | 850.00                                      | Obstruction Type               |               |        | Storm Grate/Utility Type    |      |
|                                         |                              |                                             |                                | N/A           |        |                             | N/A  |