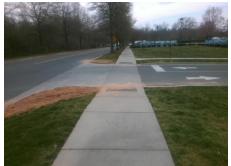

Total Cost: \$ 1850.00

| Field Measurements/Component Compliance |                       |       |      |                             |      |  |
|-----------------------------------------|-----------------------|-------|------|-----------------------------|------|--|
| Compliance Description                  |                       | Data  | Comp | liance Description          | Data |  |
| N/A                                     | Ramp Length (in)      | 122.0 | Yes  | Ramp Slope (%)              | 7.2  |  |
| Yes                                     | Ramp Width (in)       | 71.0  | Yes  | Ramp XSlope (%)             | 1.6  |  |
| N/A                                     | Flare Type LT         | None  | N/A  | Flare Type RT               | N/A  |  |
| N/A                                     | Flare Slope LT (%)    | N/A   | N/A  | Flare Slope RT (%)          | N/A  |  |
| N/A                                     | Flare Traversable LT? | N/A   | N/A  | Flare Traversable RT?       | N/A  |  |
| Yes                                     | Landing Length (in)   | 59.0  | Yes  | DWS Provided?               | Yes  |  |
| Yes                                     | Landing Width (in)    | 71.0  | Yes  | DWS Contrast?               | Yes  |  |
| No                                      | Landing Slope (%)     | 2.5   | Yes  | DWS Length (in)             | 24.0 |  |
| Yes                                     | Landing X Slope (%)   | 0.1   | No   | DWS Full Width?             | No   |  |
| N/A                                     | Landing Curb? (Y/N)   | No    | No   | DWS Offset (in)             | 6.0  |  |
| N/A                                     | Shared Landing?       | No    |      |                             |      |  |
| Yes                                     | Gutter Ponding?       | No    | Yes  | Gutter Slope (%)            | 3.2  |  |
| Yes                                     | Gutter Lip Ht (in)    | 0.0   | Yes  | Gutter X Slope (%)          | 0.0  |  |
| N/A                                     | Painted X Walk1?      | No    | N/A  | Painted X Walk2?            | N/A  |  |
|                                         | X Walk 1 Direction    | To SE |      | X Walk 2 Direction          | N/A  |  |
| N/A                                     | X Walk 1 Width (in)   | N/A   | N/A  | X Walk 2 Width (in)         | N/A  |  |
|                                         | X Walk 1 Slope (%)    | 0.1   |      | X Walk 2 Slope (%)          | N/A  |  |
|                                         | X Walk 1 X Slope (%)  | 2.4   |      | X Walk 2 X Slope (%)        | N/A  |  |
| N/A                                     | Ramp inside XWalk1?   | N/A   | N/A  | Ramp inside XWalk2?         | N/A  |  |
|                                         | Road Slope (%)        | N/A   | N/A  | Clear Space?                | Yes  |  |
|                                         | Road X Slope (%)      | N/A   | N/A  | Clear Space to XWalk (in)   | N/A  |  |
| Yes                                     | Any Obstructions?     | No    | Yes  | Storm Grate/Utility Hazard? | No   |  |
|                                         | Obstruction Type      |       |      | Storm Grate/Utility Type    |      |  |
|                                         |                       | N/A   |      |                             | N/A  |  |
|                                         |                       |       | Yes  | Surface Condition? (G/P)    | Good |  |
|                                         | No.                   |       |      |                             |      |  |