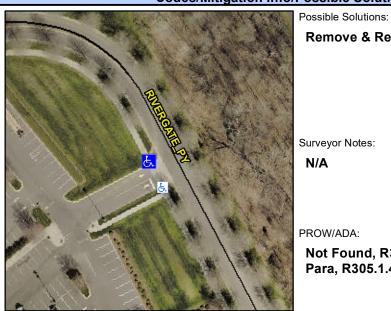

## Access Compliance Report Public Rights-of-Way (Curb Ramps)

Intersection ID: 10036062Main Street: RIVERGATE\_PYCross Street: N/ALocation:NWADA ID: 6654DC130AA0Ramp Type: PerpInitial Pass/Fail: PassOverall Compliance: NoSeverity Score: 2.5

**Codes/Mitigation Info/Possible Solution** 

Street 1 Name ENTRANCE
Stop Condition-Street 2 StopSign
Street 2 Name N/A
Stop Condition-Street 1 N/A

| 1 Ossibic Colditoris.               |
|-------------------------------------|
| Remove & Replace Entire Ramp.       |
|                                     |
|                                     |
|                                     |
|                                     |
|                                     |
| Surveyor Notes:                     |
| N/A                                 |
|                                     |
|                                     |
|                                     |
| PROW/ADA:                           |
| Not Found, R304.2.2-Perp, R304.3.2- |
| Para, R305.1.4, R305.2              |
|                                     |
|                                     |
|                                     |
|                                     |
|                                     |
|                                     |