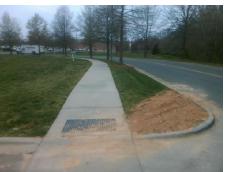

Total Cost: \$ 1850.00

| Field Measurements/Component Compliance |                       |       |      |                             |      |  |
|-----------------------------------------|-----------------------|-------|------|-----------------------------|------|--|
| Compliance Description                  |                       | Data  | Comp | liance Description          | Data |  |
| N/A                                     | Ramp Length (in)      | 122.0 | Yes  | Ramp Slope (%)              | 7.2  |  |
| Yes                                     | Ramp Width (in)       | 71.0  | Yes  | Ramp XSlope (%)             | 1.6  |  |
| N/A                                     | Flare Type LT         | None  | N/A  | Flare Type RT               | N/A  |  |
| N/A                                     | Flare Slope LT (%)    | N/A   | N/A  | Flare Slope RT (%)          | N/A  |  |
| N/A                                     | Flare Traversable LT? | N/A   | N/A  | Flare Traversable RT?       | N/A  |  |
| Yes                                     | Landing Length (in)   | 59.0  | Yes  | DWS Provided?               | Yes  |  |
| Yes                                     | Landing Width (in)    | 71.0  | Yes  | DWS Contrast?               | Yes  |  |
| No                                      | Landing Slope (%)     | 2.5   | Yes  | DWS Length (in)             | 24.0 |  |
| Yes                                     | Landing X Slope (%)   | 0.1   | No   | DWS Full Width?             | No   |  |
| N/A                                     | Landing Curb? (Y/N)   | No    | No   | DWS Offset (in)             | 6.0  |  |
| N/A                                     | Shared Landing?       | No    |      |                             |      |  |
| Yes                                     | Gutter Ponding?       | No    | Yes  | Gutter Slope (%)            | 3.2  |  |
| Yes                                     | Gutter Lip Ht (in)    | 0.0   | Yes  | Gutter X Slope (%)          | 0.0  |  |
| N/A                                     | Painted X Walk1?      | No    | N/A  | Painted X Walk2?            | N/A  |  |
|                                         | X Walk 1 Direction    | To SE |      | X Walk 2 Direction          | N/A  |  |
| N/A                                     | X Walk 1 Width (in)   | N/A   | N/A  | X Walk 2 Width (in)         | N/A  |  |
|                                         | X Walk 1 Slope (%)    | 0.1   |      | X Walk 2 Slope (%)          | N/A  |  |
|                                         | X Walk 1 X Slope (%)  | 2.4   |      | X Walk 2 X Slope (%)        | N/A  |  |
| N/A                                     | Ramp inside XWalk1?   | N/A   | N/A  | Ramp inside XWalk2?         | N/A  |  |
|                                         | Road Slope (%)        | N/A   | N/A  | Clear Space?                | Yes  |  |
|                                         | Road X Slope (%)      | N/A   | N/A  | Clear Space to XWalk (in)   | N/A  |  |
| Yes                                     | Any Obstructions?     | No    | Yes  | Storm Grate/Utility Hazard? | No   |  |
|                                         | Obstruction Type      |       |      | Storm Grate/Utility Type    |      |  |
|                                         |                       | N/A   |      |                             | N/A  |  |
|                                         |                       |       | Yes  | Surface Condition? (G/P)    | Good |  |
|                                         | No.                   |       |      |                             |      |  |